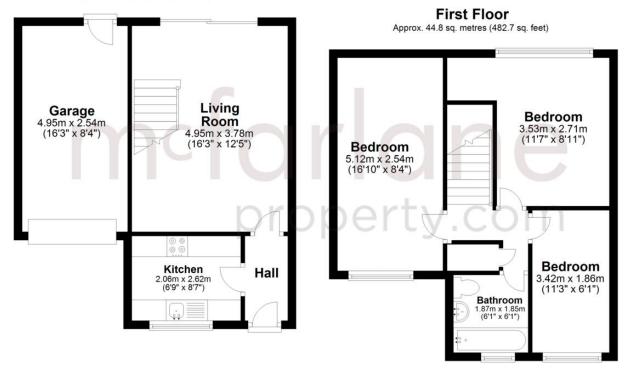

Ground Floor Approx. 39.9 sq. metres (429.3 sq. feet)

Total area: approx. 84.7 sq. metres (912.1 sq. feet)

Our team are friendly, experienced and are all local. They know it better than they do their own living rooms and can help you find what you're looking for because we love where we live.