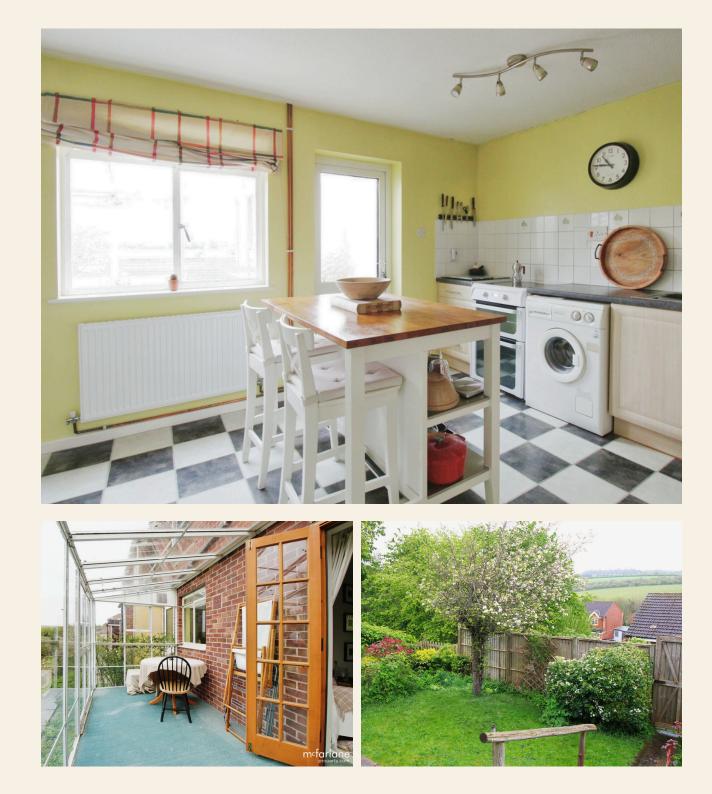

## **Property Description**

Nestled just northeast of Marlborough town center, this semi-detached home beckons with its charming features. Boasting two double bedrooms, an appealing kitchen/breakfast room, and a private garden offering pleasant views.

Step into spacious living spread across two floors in this inviting property. The ground floor welcomes you with an entrance hallway leading to a well-proportioned kitchen breakfast room and a lovely dual-aspect living room, complete with dining space and a garden room. Upstairs, two double bedrooms await, each offering tranquil eastward views, accompanied by a separate W.C and bathroom for added comfort.

## Outside

At the rear of the property lies a garden, providing ample privacy and predominantly featuring a lush lawn bordered by wellestablished flower beds. Additionally, there's gated access at the rear, and enchanting eastern views add to the appeal.