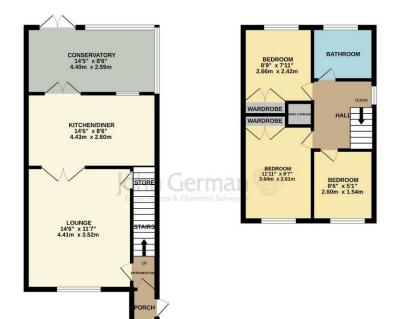

## Barnfield Way Stafford, ST17 4NB

A delightful semi detached property situated on this ever popular Wildwood development.

£250,000

John German 🇐

An enclosed porch opens into a reception hall that has stairs to the first floor and a door opening into a delightful and well proportioned lounge. Double doors open to an attractive kitchen having a splendid range of units incorporating a hob, oven and extractor fan over, metro style tiled splash backs and space for further appliances. Double doors open to the spacious conservatory which overlooks and gives access out to the rear garden.

On the first floor there are three bedrooms and a well appointed bathroom having a modern white suite comprising bath with shower attachment above, wash basin with an integrated cupboard beneath, WC and attractive tiling.

Outside there is a spacious brick block paved drive to the side and lawned foregarden with established borders. There is also a rear garden.

Wildwood is a very popular development situated within easy access of schools for all ages and a Co-Op supermarket.