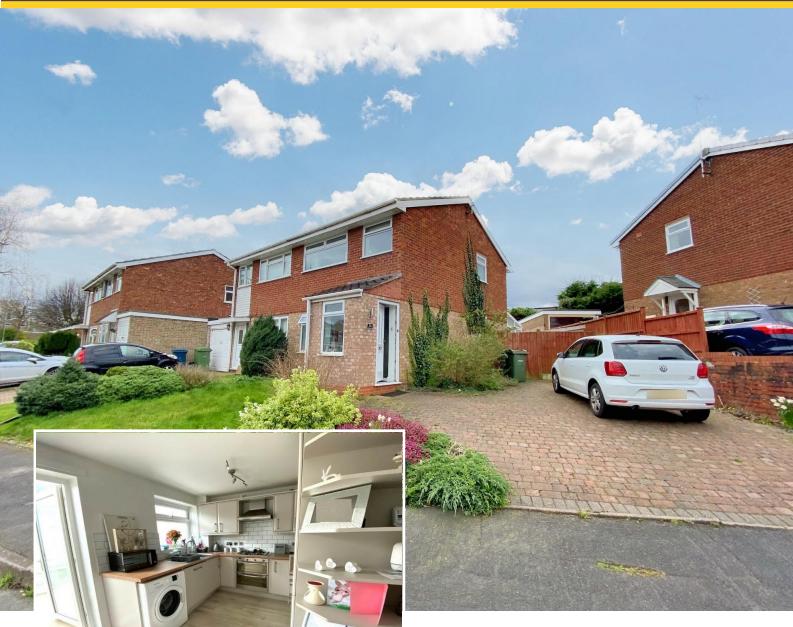

## Barnfield Way Stafford, ST17 4NB

A delightful semi detached property situated on this ever popular Wildwood development.

£250,000

John German 🇐

An enclosed porch opens into a reception hall that has stairs to the first floor and a door opening into a delightful and well proportioned lounge. Double doors open to an attractive kitchen having a splendid range of units incorporating a hob, oven and extractor fan over, metro style tiled splash backs and space for further appliances. Double doors open to the spacious conservatory which overlooks and gives access out to the rear garden.

Outside there is a spacious brick block paved drive to the side and lawned foregarden with established borders. There is also a rear garden.

Wildwood is a very popular development situated within easy access of schools for all ages and a Co-Op supermarket.