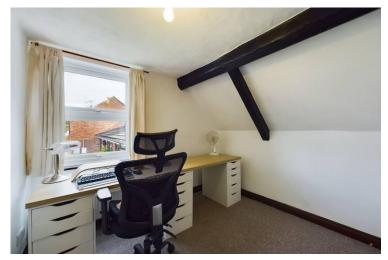

The main living/dining area is located at the front of the home, this generous room benefits from neutral décor, character timber beams and a wood burner.

The first floor consists of two bedrooms, the second bedroom benefits from neutral décor and carpets. The master bedroom is bigger and has built in storage as well as neutral décor and carpets.