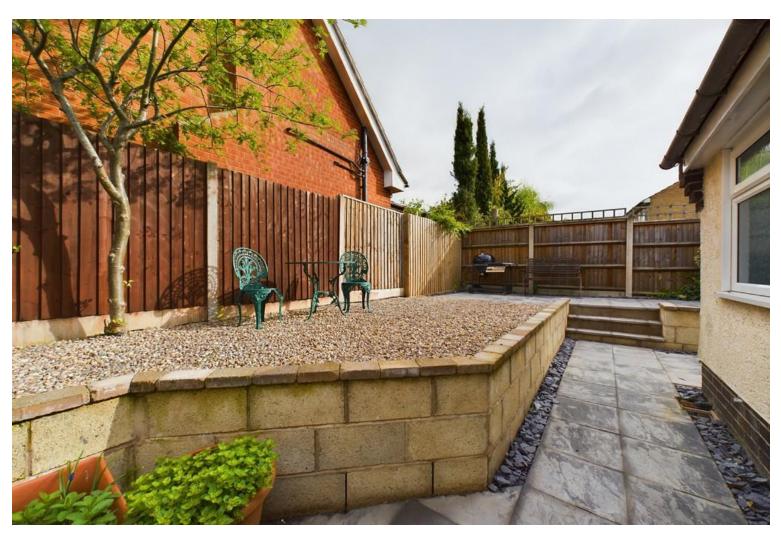

The low maintenance rear garden consist of multiple paved patio areas and a large gravel patio, there is also a storage shed.

**Tenure:** Freehold (purchasers are advised to satisfy themselves as to the tenure via their legal representative).