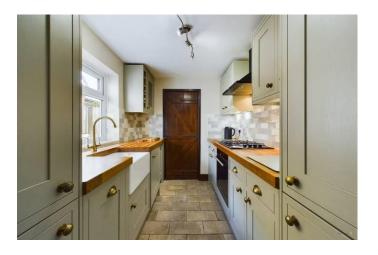

To the right you enter the renovated kitchen which features both overhead and under counter storage, an array of in built appliances including a gas hob, electric oven, fridge/freezer and timber worktops.