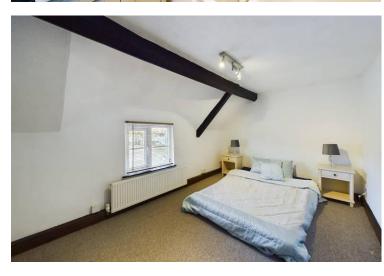

The main living/dining area is located at the front of the home, this generous room benefits from neutral décor, character timber beams and a wood burner.

The first floor consists of two bedrooms, the second bedroom benefits from neutral décor and carpets. The master bedroom is bigger and has built in storage as well as neutral décor and carpets.