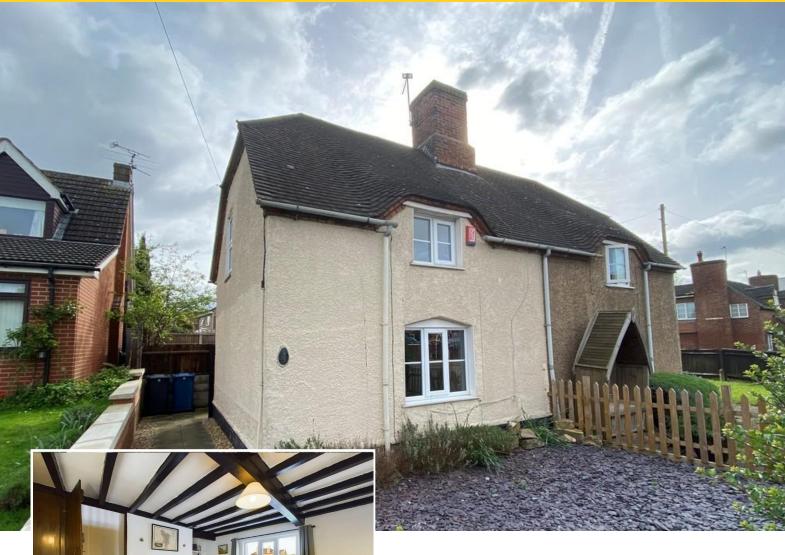

## Nottingham Road

Gotham, Nottingham, NG11 0HG

Situated in the quaint village of Gotham, this well presented two bedroom semi detached character property is full of features including a renovated kitchen and bathroom, and easy care rear garden. Located in walking distance to local schools, eateries and only a few miles from Nottingham.

£230,000

The front gardens are easy care and well maintained.

As you enter the property you come into the main entrance hall, to the left is the renovated bathroom, this consists of feature tiling, large bath with an overhead shower, WC and vanity wash hand basin with storage.

The main living/dining area is located at the front of the home, this generous room benefits from neutral décor, character timber beams and a wood burner.

The first floor consists of two bedrooms, the second bedroom benefits from neutral décor and carpets. The master bedroom is bigger and has built in storage as well as neutral décor and carpets.

The low maintenance rear garden consist of multiple paved patio areas and a large gravel patio, there is also a storage shed.

**Tenure:** Freehold (purchasers are advised to satisfy themselves as to the tenure via their legal representative).