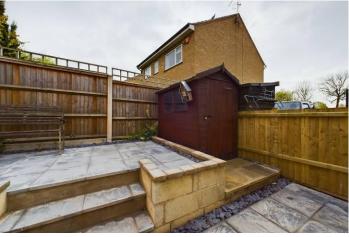

The low maintenance rear garden consist of multiple paved patio areas and a large gravel patio, there is also a storage shed.

**Tenure:** Freehold (purchasers are advised to satisfy themselves as to the tenure via their legal representative).