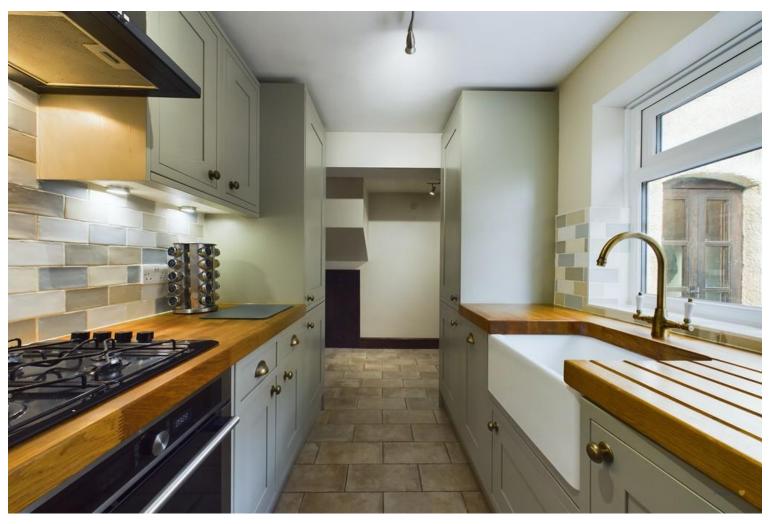

To the right you enter the renovated kitchen which features both overhead and under counter storage, an array of in built appliances including a gas hob, electric oven, fridge/freezer and timber worktops.