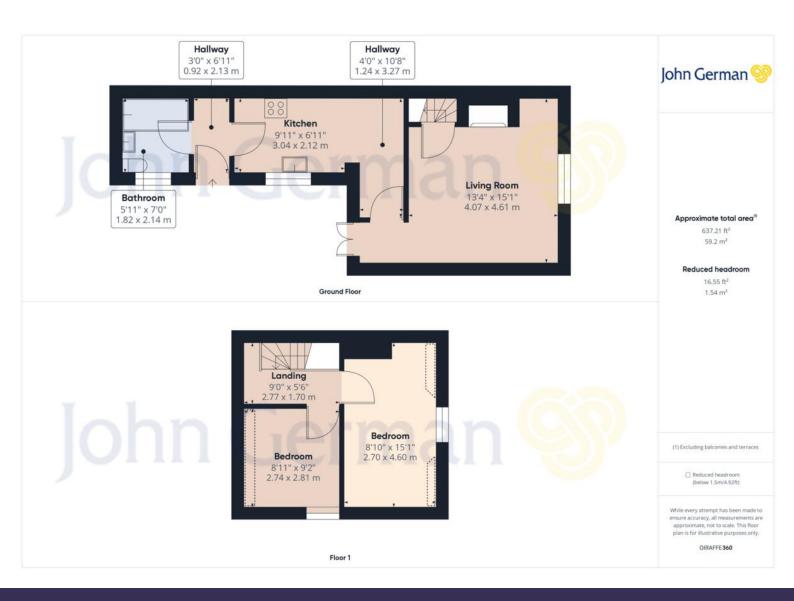

The main living/dining area is located at the front of the home, this generous room benefits from neutral décor, character timber beams and a wood burner.

The first floor consists of two bedrooms, the second bedroom benefits from neutral décor and carpets. The master bedroom is bigger and has built in storage as well as neutral décor and carpets.