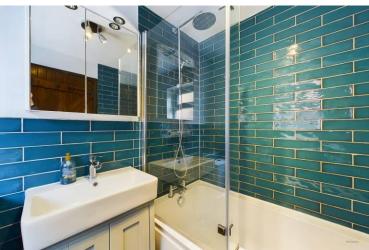

£230,000

The front gardens are easy care and well maintained.

As you enter the property you come into the main entrance hall, to the left is the renovated bathroom, this consists of feature tiling, large bath with an overhead shower, WC and vanity wash hand basin with storage.