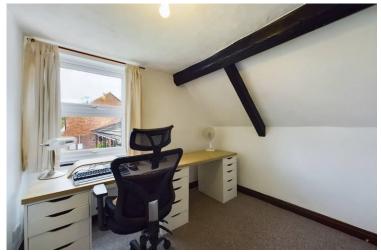

The main living/dining area is located at the front of the home, this generous room benefits from neutral décor, character timber beams and a wood burner.

The first floor consists of two bedrooms, the second bedroom benefits from neutral décor and carpets. The master bedroom is bigger and has built in storage as well as neutral décor and carpets.