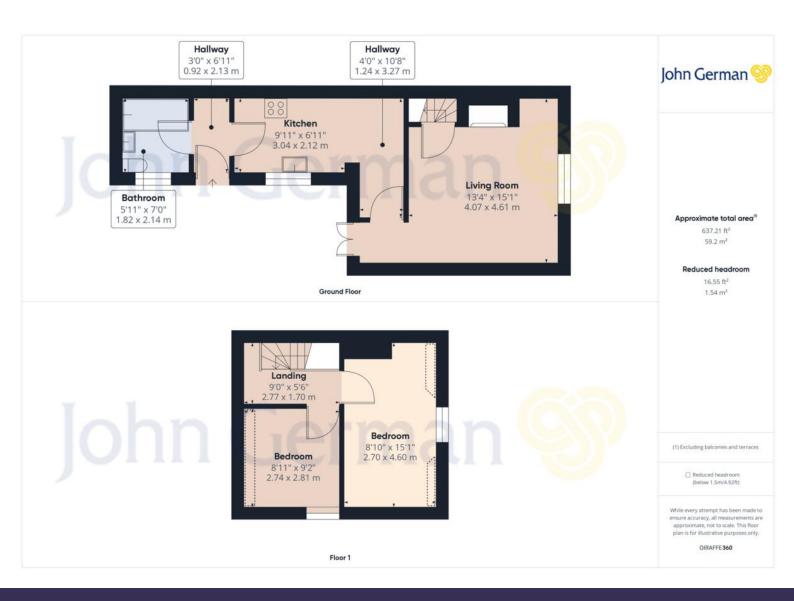

To the right you enter the renovated kitchen which features both overhead and under counter storage, an array of in built appliances including a gas hob, electric oven, fridge/freezer and timber worktops.

The main living/dining area is located at the front of the home, this generous room benefits from neutral décor, character timber beams and a wood burner.

The first floor consists of two bedrooms, the second bedroom benefits from neutral décor and carpets. The master bedroom is bigger and has built in storage as well as neutral décor and carpets.