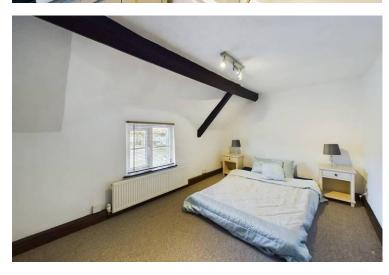

The main living/dining area is located at the front of the home, this generous room benefits from neutral décor, character timber beams and a wood burner.

The first floor consists of two bedrooms, the second bedroom benefits from neutral décor and carpets. The master bedroom is bigger and has built in storage as well as neutral décor and carpets.