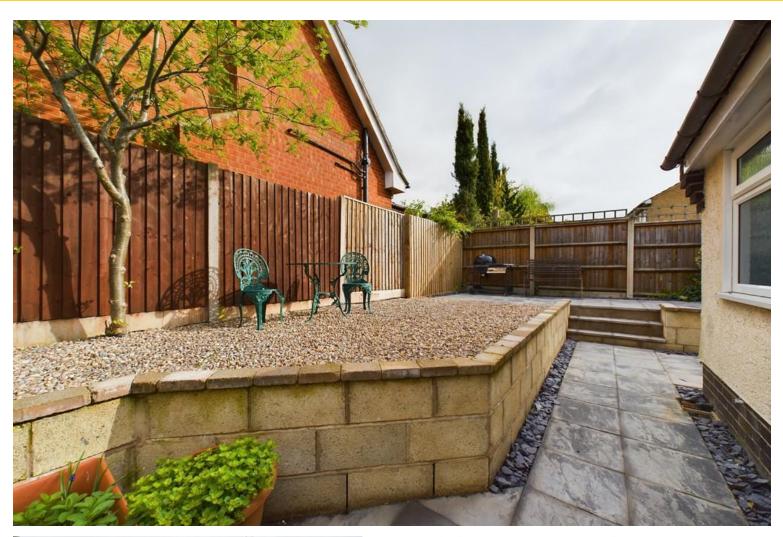

The low maintenance rear garden consist of multiple paved patio areas and a large gravel patio, there is also a storage shed.

**Tenure:** Freehold (purchasers are advised to satisfy themselves as to the tenure via their legal representative).