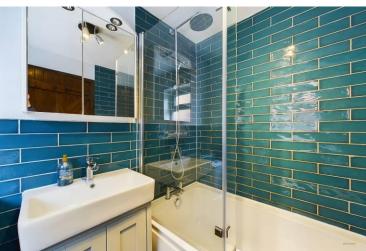

£220,000

The front gardens are easy care and well maintained.

As you enter the property you come into the main entrance hall, to the left is the renovated bathroom, this consists of feature tiling, large bath with an overhead shower, WC and vanity wash hand basin with storage.