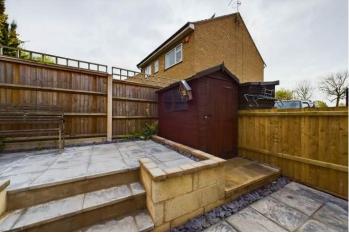

The low maintenance rear garden consist of multiple paved patio areas and a large gravel patio, there is also a storage shed.

**Tenure:** Freehold (purchasers are advised to satisfy themselves as to the tenure via their legal representative).