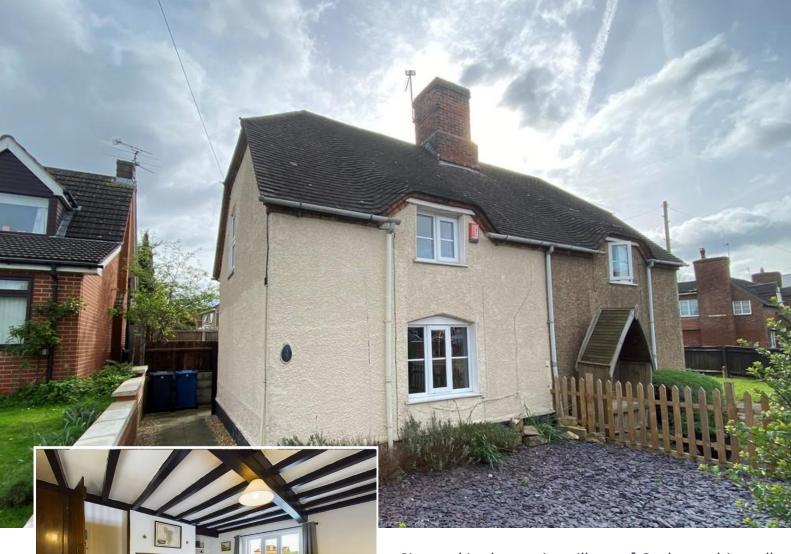

## Nottingham Road

Gotham, Nottingham, NG11 0HG

Situated in the quaint village of Gotham, this well presented two bedroom semi detached character property is full of features including a renovated kitchen and bathroom, and easy care rear garden. Located in walking distance to local schools, eateries and only a few miles from Nottingham.

£220,000

The front gardens are easy care and well maintained.

As you enter the property you come into the main entrance hall, to the left is the renovated bathroom, this consists of feature tiling, large bath with an overhead shower, WC and vanity wash hand basin with storage.

The main living/dining area is located at the front of the home, this generous room benefits from neutral décor, character timber beams and a wood burner.

The first floor consists of two bedrooms, the second bedroom benefits from neutral décor and carpets. The master bedroom is bigger and has built in storage as well as neutral décor and carpets.