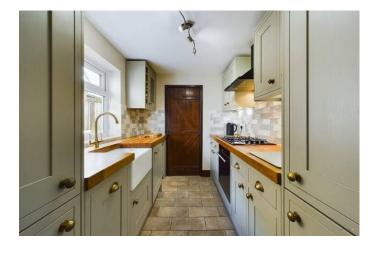

To the right you enter the renovated kitchen which features both overhead and under counter storage, an array of in built appliances including a gas hob, electric oven, fridge/freezer and timber worktops.