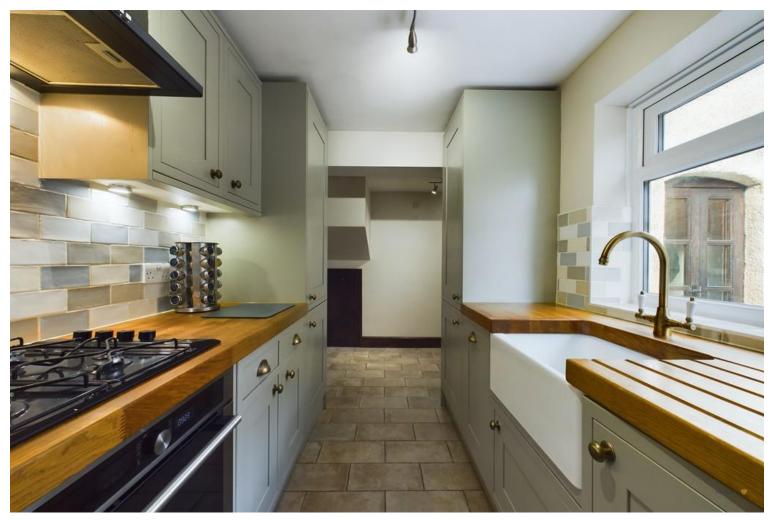

To the right you enter the renovated kitchen which features both overhead and under counter storage, an array of in built appliances including a gas hob, electric oven, fridge/freezer and timber worktops.