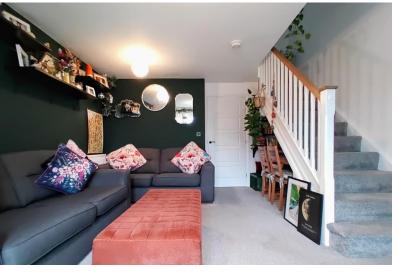

# LOUNGE/DINER

15' 0"  $\times$  12' 9" (4.57m  $\times$  3.89m) Open stairs to the first floor and French doors and windows leading to the rear garden. There is a useful space under the stairs for further storage or perhaps a home-working area.