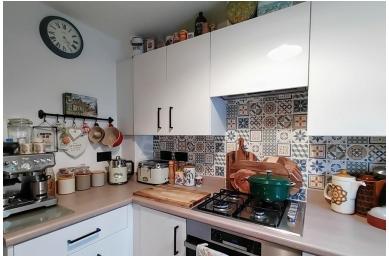

#### KITCHEN

8' 7" x 6' 3" (2.62m x 1.91m) A modern white fitted kitchen with a good range of base and wall units, laminated working surfaces and complimentary splashback tiling. Integrated electric oven, four ring gas hob and an extractor above, along with washing machine plumbing and a black composite sink and drainer. Window to the front elevation.