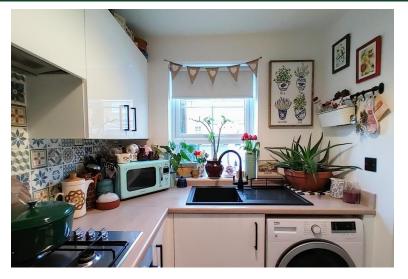

#### KITCHEN

8' 7" x 6' 3" (2.62m x 1.91m) A modern white fitted kitchen with a good range of base and wall units, laminated working surfaces and complimentary splashback tiling. Integrated electric oven, four ring gas hob and an extractor above, along with washing machine plumbing and a black composite sink and drainer. Window to the front elevation.