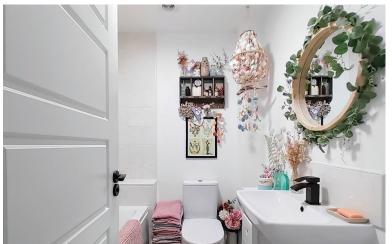

### WC

Corner pedestal wash basin and WC. Extractor fan and a central heating radiator.

#### **BATHROOM**

A modern white bathroom suite with matt black taps and accessories, plus a crittall style glass shower screen. Panelled bath with a mains-powered rainfall shower, pedestal washbasin and WC. Central heating radiator.