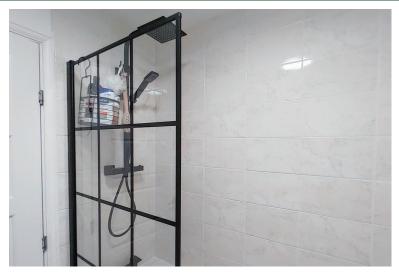

#### **BATHROOM**

A modern white bathroom suite with matt black taps and accessories, plus a crittall style glass shower screen. Panelled bath with a mains-powered rainfall shower, pedestal washbasin and WC. Central heating radiator.