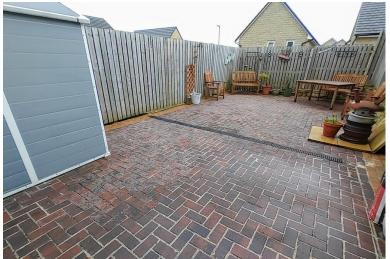

#### **EXTERNAL**

To the front of the property is a block-paved driveway with off-road parking for one car. A pathway to the side leads to the rear garden with a lockable garden gate. The rear garden has been levelled and block-paved, and has a fenced boundary, offering a good degree of privacy.