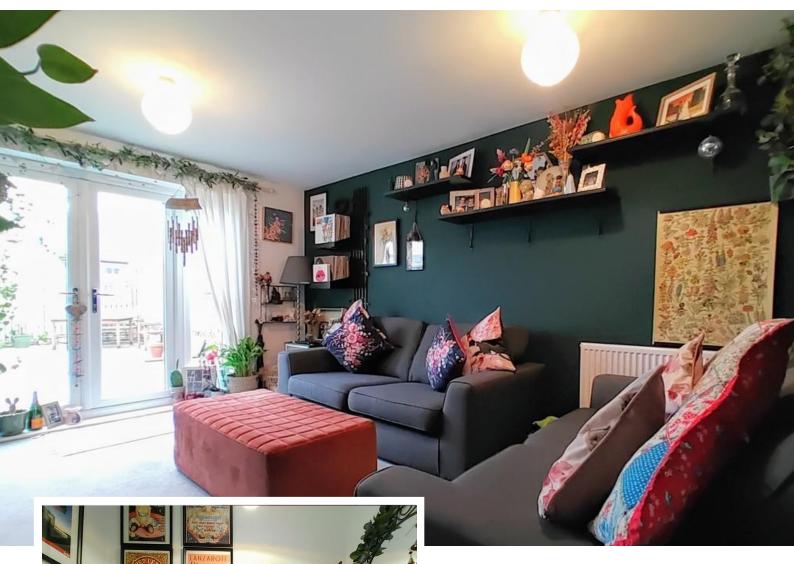

# LOUNGE/DINER

15' 0"  $\times$  12' 9" (4.57m  $\times$  3.89m) Open stairs to the first floor and French doors and windows leading to the rear garden. There is a useful space under the stairs for further storage or perhaps a home-working area.