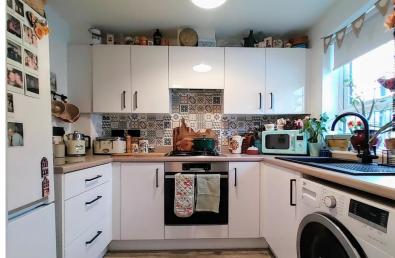

#### KITCHEN

8' 7" x 6' 3" (2.62m x 1.91m) A modern white fitted kitchen with a good range of base and wall units, laminated working surfaces and complimentary splashback tiling. Integrated electric oven, four ring gas hob and an extractor above, along with washing machine plumbing and a black composite sink and drainer. Window to the front elevation.