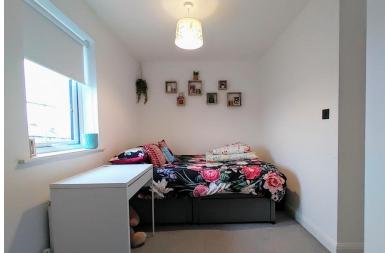

#### **BEDROOM ONE**

12' 10" x 9' 3" (3.91m x 2.82m) Window to the front elevation and a central heating radiator.