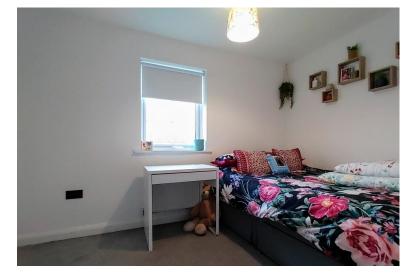

#### **BEDROOM ONE**

12' 10" x 9' 3" (3.91m x 2.82m) Window to the front elevation and a central heating radiator.