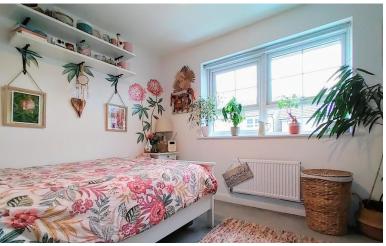

#### **BEDROOM TWO**

12' 10" x 7' 3" (3.91m x 2.21m) Window to the rear elevation and a central heating radiator.