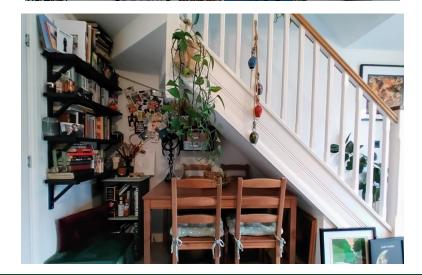

# LOUNGE/DINER

15' 0"  $\times$  12' 9" (4.57m  $\times$  3.89m) Open stairs to the first floor and French doors and windows leading to the rear garden. There is a useful space under the stairs for further storage or perhaps a home-working area.

#### FIRST FLOOR

Landing area with an open spindle balustrade and access to the loft space.