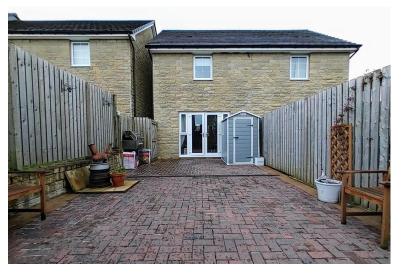

#### **EXTERNAL**

To the front of the property is a block-paved driveway with off-road parking for one car. A pathway to the side leads to the rear garden with a lockable garden gate. The rear garden has been levelled and block-paved, and has a fenced boundary, offering a good degree of privacy.