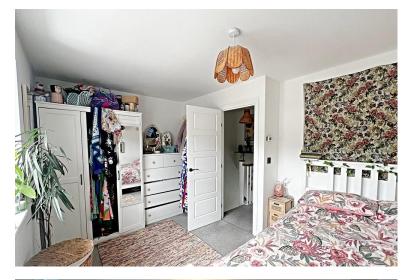

#### FIRST FLOOR

Landing area with an open spindle balustrade and access to the loft space.

#### **BATHROOM**

A modern white bathroom suite with matt black taps and accessories, plus a crittall style glass shower screen. Panelled bath with a mains-powered rainfall shower, pedestal washbasin and WC. Central heating radiator.