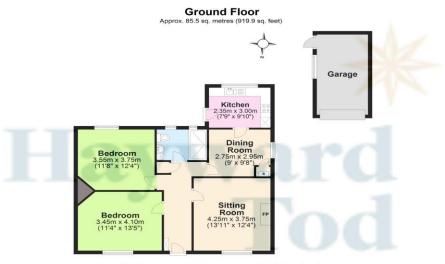

driveway! For access to the wider region the M6 is only a short drive to the east and will become even more accessible further to the completion of the southern bypass in 2025.

ACCOMMODATION In good order throughout but ready for the incoming buyer to place their own stamp on, the property represents a rare opportunity to secure a well proportioned yet manageable detached bungalow. There are two good double bedrooms, one at the front and the other to the rear, as well as a modern shower room. The living room is an equally well sized space and the separate dining room leads through to the fitted kitchen at the rear. The low maintenance rear garden is accessed from the kitchen and leads round to the ample paved parking area at the side of the property. Providing parking and being large enough for the additional storage of a trailer or caravanif required. The property is gas centrally heated and double glazed throughout.

Total area: approx. 85.5 sq. metres (919.9 sq. feet)