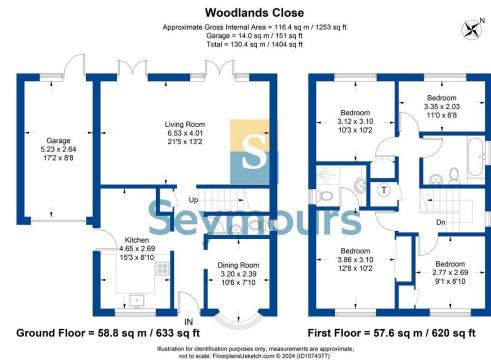

## **Property Details**

- 4 bedrooms
- 2 baths
- C EPC Rating C
- 1404 Sqft
- Station Name (1.7 miles)
- Detached family home
- Four double bedrooms
- Living room with access onto gardens .
- Kitchen and dining room
- Potential to extend subject to planning consent
- Cloak room, bath room, and en suite shower room
- Garage and Off Road Parking
- Council tax band E currently £2540 perannum
- EPC rating C

A detached four bedroom family home well situated in this popular close and offering excellent frontage and plenty of driveway parking leading to the garage. The property has well-proportioned accommodation which includes a kitchen/breakfast room, dining room and spacious living room with access out onto the mature rear garden. Upstairs benefits from four double bedrooms as well as an en suite shower room and family bathroom. The area is well served with a good range of local shops and amenities at Black water and at Chapel Lane and there is also attractive countryside close by by at Hawley Woods and Yateley Common. Hawley primary school is nearby.