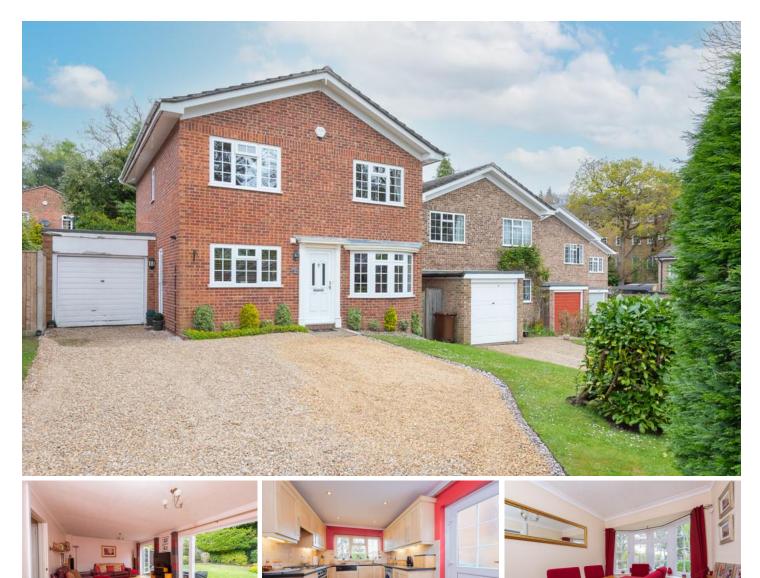

## Woodlands Close Camberley, GU17 9HZ £600,000 Guide Price

Arrange a viewing: 01276 534100

## **Property Details**

- 4 bedrooms
- 2 baths
- C EPC Rating C
- 1404 Sqft
- Station Name (1.7 miles)
- Detached family home
- Four double bedrooms
- Living room with access onto gardens .
- Kitchen and dining room
- Potential to extend subject to planning consent
- Cloak room, bath room, and en suite shower room
- Garage and Off Road Parking
- Council tax band E currently £2540 perannum
- EPC rating C

A detached four bedroom family home well situated in this popular close and offering excellent frontage and plenty of driveway parking leading to the garage. The property has well-proportioned accommodation which includes a kitchen/breakfast room, dining room and spacious living room with access out onto the mature rear garden. Upstairs benefits from four double bedrooms as well as an en suite shower room and family bathroom. The area is well served with a good range of local shops and amenities at Black water and at Chapel Lane and there is also attractive countryside close by by at Hawley Woods and Yateley Common. Hawley primary school is nearby.