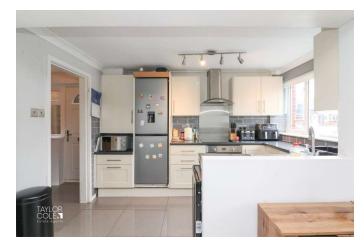

## **GROUND FLOOR**

Step inside to discover a ground floor designed for both relaxation and entertainment. The inviting and open aspect kitchen/diner sets the stage for delightful receptions and gatherings, boasting a range of matching base units, roll top working surfaces, and cupboards above, ensuring both style and functionality. Adjacent to this, the spacious family lounge awaits, bathed in natural light pouring through its windows. French doors lead seamlessly to the rear garden, inviting you to step out onto the slab paved patio for al fresco moments. Completing the ground floor accommodation, an intelligently designed shower room awaits, tucked away off the entrance hall, providing ease for both residents and guests alike.

# **ENTRANCE HALL**

LOUNGE 14' 9" x 11' 10" (4.51m x 3.63m)

DINING AREA 12' 4" x 7' 1" (3.77m x 2.16m)

KITCHEN 10' 9" x 6' 9" (3.29m x 2.07m)