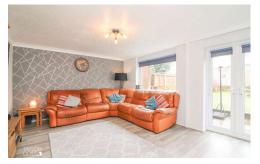

## **GROUND FLOOR**

Step inside to discover a ground floor designed for both relaxation and entertainment. The inviting and open aspect kitchen/diner sets the stage for delightful receptions and gatherings, boasting a range of matching base units, roll top working surfaces, and cupboards above, ensuring both style and functionality. Adjacent to this, the spacious family lounge awaits, bathed in natural light pouring through its windows. French doors lead seamlessly to the rear garden, inviting you to step out onto the slab paved patio for al fresco moments. Completing the ground floor accommodation, an intelligently designed shower room awaits, tucked away off the entrance hall, providing ease for both residents and guests alike.

# **ENTRANCE HALL**

LOUNGE 14' 9" x 11' 10" (4.51m x 3.63m)

DINING AREA 12' 4" x 7' 1" (3.77m x 2.16m)

KITCHEN 10' 9" x 6' 9" (3.29m x 2.07m)