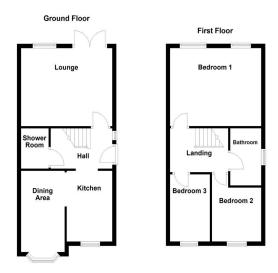

## **GROUND FLOOR**

Step inside to discover a ground floor designed for both relaxation and entertainment. The inviting and open aspect kitchen/diner sets the stage for delightful receptions and gatherings, boasting a range of matching base units, roll top working surfaces, and cupboards above, ensuring both style and functionality. Adjacent to this, the spacious family lounge awaits, bathed in natural light pouring through its windows. French doors lead seamlessly to the rear garden, inviting you to step out onto the slab paved patio for al fresco moments. Completing the ground floor accommodation, an intelligently designed shower room awaits, tucked away off the entrance hall, providing ease for both residents and guests alike.

# **ENTRANCE HALL**

LOUNGE 14' 9" x 11' 10" (4.51m x 3.63m)

DINING AREA 12' 4" x 7' 1" (3.77m x 2.16m)

KITCHEN 10' 9" x 6' 9" (3.29m x 2.07m)

## FIRST FLOOR

Venture upstairs to find an abundance of comfort and space. The incredibly generous master bedroom offers ample proportions to accommodate various bedroom furnishings, ensuring a retreat-like atmosphere. Two additional bedrooms provide versatility for various accommodation needs, alongside a well-appointed family bathroom. Complete with a sleek three-piece suite featuring a panelled bathtub and shower fitment over, a vanity sink unit with an inset hand wash basin, and a close coupled WC, this bathroom promises relaxation and luxury.

#### **BEDROOM ONE**

14' 9" x 12' 1" (4.52m x 3.69m)

#### **BEDROOM TWO**

6' 2" x 10' 7" (1.90m x 3.24m)

## **BEDROOM THREE**

7' 9" x 8' 0" (2.38m x 2.46m)

## **BATHROOM**

8' 8" x 5' 0" (2.66m x 1.54m (max))