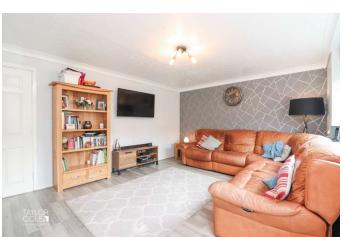

## **GROUND FLOOR**

Step inside to discover a ground floor designed for both relaxation and entertainment. The inviting and open aspect kitchen/diner sets the stage for delightful receptions and gatherings, boasting a range of matching base units, roll top working surfaces, and cupboards above, ensuring both style and functionality. Adjacent to this, the spacious family lounge awaits, bathed in natural light pouring through its windows. French doors lead seamlessly to the rear garden, inviting you to step out onto the slab paved patio for al fresco moments. Completing the ground floor accommodation, an intelligently designed shower room awaits, tucked away off the entrance hall, providing ease for both residents and guests alike.

# **ENTRANCE HALL**

LOUNGE 14' 9" x 11' 10" (4.51m x 3.63m)

DINING AREA 12' 4" x 7' 1" (3.77m x 2.16m)

KITCHEN 10' 9" x 6' 9" (3.29m x 2.07m)