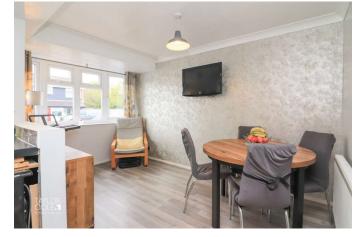

## **GROUND FLOOR**

Step inside to discover a ground floor designed for both relaxation and entertainment. The inviting and open aspect kitchen/diner sets the stage for delightful receptions and gatherings, boasting a range of matching base units, roll top working surfaces, and cupboards above, ensuring both style and functionality. Adjacent to this, the spacious family lounge awaits, bathed in natural light pouring through its windows. French doors lead seamlessly to the rear garden, inviting you to step out onto the slab paved patio for al fresco moments. Completing the ground floor accommodation, an intelligently designed shower room awaits, tucked away off the entrance hall, providing ease for both residents and guests alike.

# **ENTRANCE HALL**

LOUNGE 14' 9" x 11' 10" (4.51m x 3.63m)

DINING AREA 12' 4" x 7' 1" (3.77m x 2.16m)

KITCHEN 10' 9" x 6' 9" (3.29m x 2.07m)