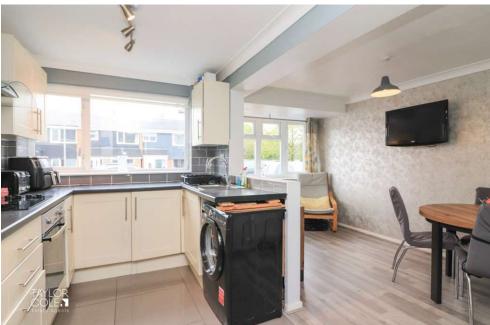

## **GROUND FLOOR**

Step inside to discover a ground floor designed for both relaxation and entertainment. The inviting and open aspect kitchen/diner sets the stage for delightful receptions and gatherings, boasting a range of matching base units, roll top working surfaces, and cupboards above, ensuring both style and functionality. Adjacent to this, the spacious family lounge awaits, bathed in natural light pouring through its windows. French doors lead seamlessly to the rear garden, inviting you to step out onto the slab paved patio for al fresco moments. Completing the ground floor accommodation, an intelligently designed shower room awaits, tucked away off the entrance hall, providing ease for both residents and guests alike.

# **ENTRANCE HALL**

LOUNGE 14' 9" x 11' 10" (4.51m x 3.63m)

DINING AREA 12' 4" x 7' 1" (3.77m x 2.16m)

KITCHEN 10' 9" x 6' 9" (3.29m x 2.07m)