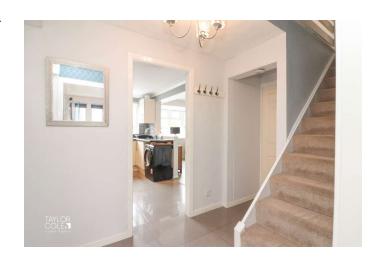

## **GROUND FLOOR**

Step inside to discover a ground floor designed for both relaxation and entertainment. The inviting and open aspect kitchen/diner sets the stage for delightful receptions and gatherings, boasting a range of matching base units, roll top working surfaces, and cupboards above, ensuring both style and functionality. Adjacent to this, the spacious family lounge awaits, bathed in natural light pouring through its windows. French doors lead seamlessly to the rear garden, inviting you to step out onto the slab paved patio for al fresco moments. Completing the ground floor accommodation, an intelligently designed shower room awaits, tucked away off the entrance hall, providing ease for both residents and guests alike.

# **ENTRANCE HALL**

LOUNGE 14' 9" x 11' 10" (4.51m x 3.63m)

DINING AREA 12' 4" x 7' 1" (3.77m x 2.16m)

KITCHEN 10' 9" x 6' 9" (3.29m x 2.07m)