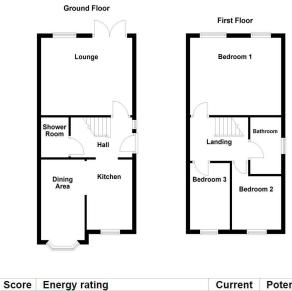

#### GROUND FLOOR

Step inside to discover a ground floor designed for both relaxation and entertainment. The inviting and open aspect kitchen/diner sets the stage for delightful receptions and gatherings, boasting a range of matching base units, roll top working surfaces, and cupboards above, ensuring both style and functionality. Adjacent to this, the spacious family lounge awaits, bathed in natural light pouring through its windows. French doors lead seamlessly to the rear garden, inviting you to step out onto the slab paved patio for al fresco moments. Completing the ground floor accommodation, an intelligently designed shower room awaits, tucked away off the entrance hall, providing ease for both residents and guests alike.

#### ENTRANCE HALL

LOUNGE 14' 9" x 11' 10" (4.51m x 3.63m)

DINING AREA 12' 4" x 7' 1" (3.77m x 2.16m)

KITCHEN 10' 9" x 6' 9" (3.29m x 2.07m)

SHOWER ROOM 6' 1" x 4' 5" (1.86m x 1.37m)

#### FIRST FLOOR

Venture upstairs to find an abundance of comfort and space. The incredibly generous master bedroom offers ample proportions to accommodate various bedroom furnishings, ensuring a retreat-like atmosphere. Two additional bedrooms provide versatility for various accommodation needs, alongside a well-appointed family bathroom. Complete with a sleek three-piece suite featuring a panelled bathtub and shower fitment over, a vanity sink unit with an inset hand wash basin, and a close coupled WC, this bathroom promises relaxation and luxury.

BEDROOM ONE 14' 9" x 12' 1" (4.52m x 3.69m)

BEDROOM TWO 6' 2" x 10' 7" (1.90m x 3.24m)

BEDROOM THREE 7' 9" x 8' 0" (2.38m x 2.46m)

BATHROOM 8' 8" x 5' 0" (2.66m x 1.54m (max))