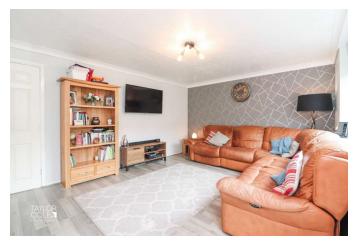

#### GROUND FLOOR

Step inside to discover a ground floor designed for both relaxation and entertainment. The inviting and open aspect kitchen/diner sets the stage for delightful receptions and gatherings, boasting a range of matching base units, roll top working surfaces, and cupboards above, ensuring both style and functionality. Adjacent to this, the spacious family lounge awaits, bathed in natural light pouring through its windows. French doors lead seamlessly to the rear garden, inviting you to step out onto the slab paved patio for al fresco moments. Completing the ground floor accommodation, an intelligently designed shower room awaits, tucked away off the entrance hall, providing ease for both residents and guests alike.