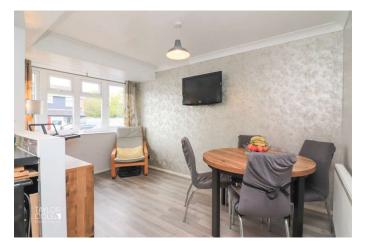

#### GROUND FLOOR

Step inside to discover a ground floor designed for both relaxation and entertainment. The inviting and open aspect kitchen/diner sets the stage for delightful receptions and gatherings, boasting a range of matching base units, roll top working surfaces, and cupboards above, ensuring both style and functionality. Adjacent to this, the spacious family lounge awaits, bathed in natural light pouring through its windows. French doors lead seamlessly to the rear garden, inviting you to step out onto the slab paved patio for al fresco moments. Completing the ground floor accommodation, an intelligently designed shower room awaits, tucked away off the entrance hall, providing ease for both residents and guests alike.

#### ENTRANCE HALL

LOUNGE 14' 9" x 11' 10" (4.51m x 3.63m)

DINING AREA 12' 4" x 7' 1" (3.77m x 2.16m)

KITCHEN 10' 9" x 6' 9" (3.29m x 2.07m)

SHOWER ROOM 6' 1" x 4' 5" (1.86m x 1.37m)