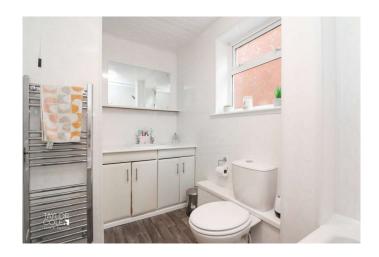

#### FIRST FLOOR

Venture upstairs to find an abundance of comfort and space. The incredibly generous master bedroom offers ample proportions to accommodate various bedroom furnishings, ensuring a retreat-like atmosphere. Two additional bedrooms provide versatility for various accommodation needs, alongside a well-appointed family bathroom. Complete with a sleek three-piece suite featuring a panelled bathtub and shower fitment over, a vanity sink unit with an inset hand wash basin, and a close coupled WC, this bathroom promises relaxation and luxury.

BEDROOM ONE 14' 9" x 12' 1" (4.52m x 3.69m)

BEDROOM TWO 6' 2" x 10' 7" (1.90m x 3.24m)

BEDROOM THREE 7' 9" x 8' 0" (2.38m x 2.46m)

BATHROOM 8' 8" x 5' 0" (2.66m x 1.54m (max))