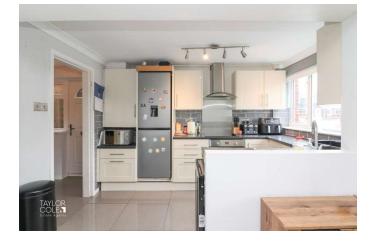

#### GROUND FLOOR

Step inside to discover a ground floor designed for both relaxation and entertainment. The inviting and open aspect kitchen/diner sets the stage for delightful receptions and gatherings, boasting a range of matching base units, roll top working surfaces, and cupboards above, ensuring both style and functionality. Adjacent to this, the spacious family lounge awaits, bathed in natural light pouring through its windows. French doors lead seamlessly to the rear garden, inviting you to step out onto the slab paved patio for al fresco moments. Completing the ground floor accommodation, an intelligently designed shower room awaits, tucked away off the entrance hall, providing ease for both residents and guests alike.

#### ENTRANCE HALL

LOUNGE 14' 9" x 11' 10" (4.51m x 3.63m)

DINING AREA 12' 4" x 7' 1" (3.77m x 2.16m)

KITCHEN 10' 9" x 6' 9" (3.29m x 2.07m)

SHOWER ROOM 6' 1" x 4' 5" (1.86m x 1.37m)