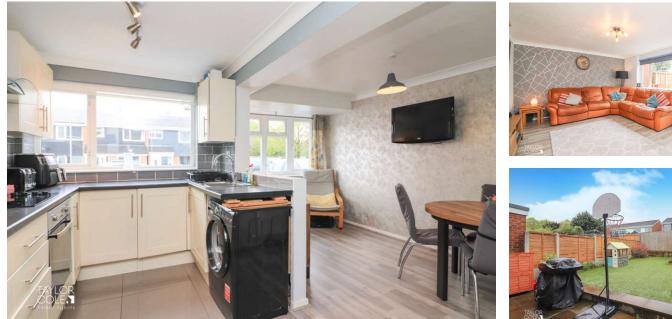

#### GROUND FLOOR

Step inside to discover a ground floor designed for both relaxation and entertainment. The inviting and open aspect kitchen/diner sets the stage for delightful receptions and gatherings, boasting a range of matching base units, roll top working surfaces, and cupboards above, ensuring both style and functionality. Adjacent to this, the spacious family lounge awaits, bathed in natural light pouring through its windows. French doors lead seamlessly to the rear garden, inviting you to step out onto the slab paved patio for al fresco moments. Completing the ground floor accommodation, an intelligently designed shower room awaits, tucked away off the entrance hall, providing ease for both residents and guests alike.

#### ENTRANCE HALL

LOUNGE 14' 9" x 11' 10" (4.51m x 3.63m)

DINING AREA 12' 4" x 7' 1" (3.77m x 2.16m)

KITCHEN 10' 9" x 6' 9" (3.29m x 2.07m)

SHOWER ROOM 6' 1" x 4' 5" (1.86m x 1.37m)

#### OUTSIDE

Outside, the property transforms into a low-maintenance oasis. Slab paved patios and pathways seamlessly intertwine with artificial lawns, offering a picturesque setting for outdoor enjoyment. Secure timber fencing surrounds the borders, providing both privacy and peace of mind.