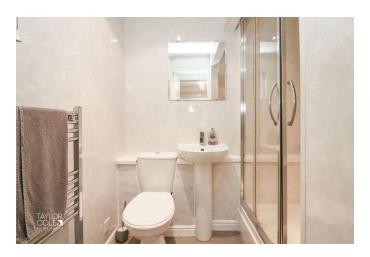

#### GROUND FLOOR

Step inside to discover a ground floor designed for both relaxation and entertainment. The inviting and open aspect kitchen/diner sets the stage for delightful receptions and gatherings, boasting a range of matching base units, roll top working surfaces, and cupboards above, ensuring both style and functionality. Adjacent to this, the spacious family lounge awaits, bathed in natural light pouring through its windows. French doors lead seamlessly to the rear garden, inviting you to step out onto the slab paved patio for al fresco moments. Completing the ground floor accommodation, an intelligently designed shower room awaits, tucked away off the entrance hall, providing ease for both residents and guests alike.

#### ENTRANCE HALL

LOUNGE 14' 9" x 11' 10" (4.51m x 3.63m)

DINING AREA 12' 4" x 7' 1" (3.77m x 2.16m)

KITCHEN 10' 9" x 6' 9" (3.29m x 2.07m)

SHOWER ROOM 6' 1" x 4' 5" (1.86m x 1.37m)