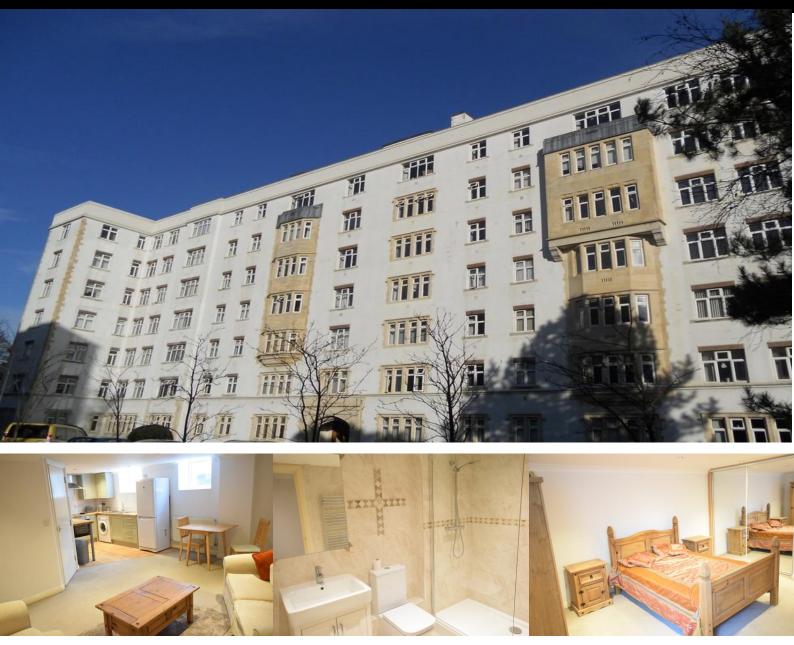

## Garden Flat Pine Grange, Bath Road, Bournemouth, BH1 2PW

1 Bedroom

## **Description:**

PINE GRANGE - A FULLY FURNISHED one bedroom basement apartment in this prestigious and well maintained block close to both the SEA FRONT and the Town Centre. ONE DOUBLE BEDROOM; large open plan lounge/diner; BRAND NEW KITCHEN with electric oven/hob, washing machine, and fridge freezer; BRAND NEW SHOWER ROOM. RENT INCLUDES SEASONAL HEATING & CONSTANT HOT WATER. Property also benefits from both DOUBLE GLAZING and a RESIDENTS' PARKING FACILITY. A modern and spacious apartment in a great location. FULLY MANAGED and AVAILABLE NOW!