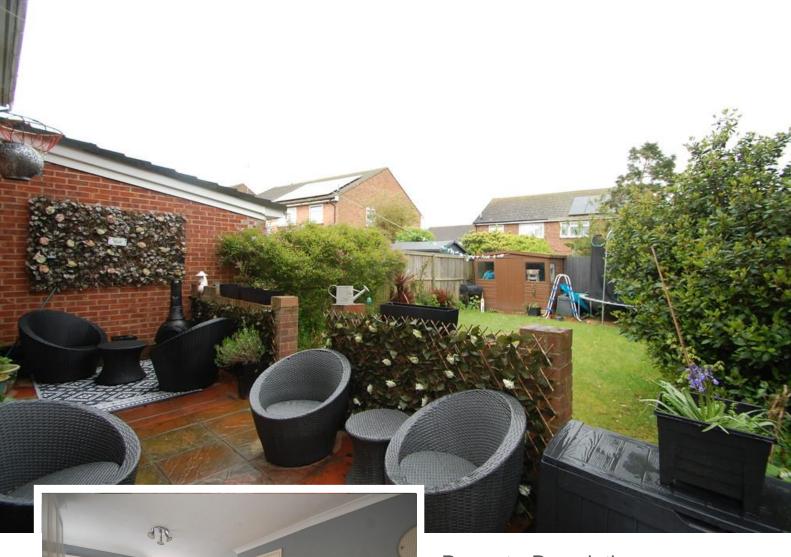

# REAR GARDEN

Patio area to the rear of the property, rest mainly laid to lawn with shrub borders, timber shed (to remain).

The details above do not form any offer or contract, we make enquiries with the seller to try to ensure the information provided is as accurate as possible. Any Buyer should satisfy themselves by inspection as to the accuracy of the details provided by David martin Estate Agents. All measurements, descriptions and floor plans are approximate.