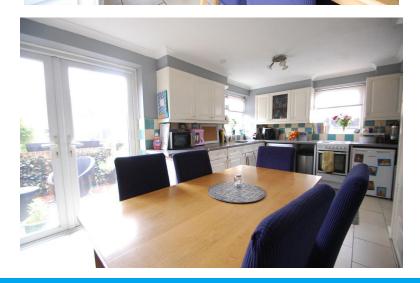

#### KITCHEN/DINER

17' 08" x 10' 01" (5.38m x 3.07m) Fitted wit a range of wall and base units incorporating a sink with drainer and mixer tap, space and plumbing for washing machine, dishwasher, freestanding cooker and fridge/freezer, radiator, tiled floor, built in storage cupboard, windows to side and rear, double doors to rear garden.