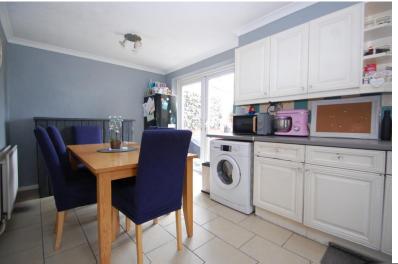

#### KITCHEN/DINER

17' 08" x 10' 01" (5.38m x 3.07m) Fitted wit a range of wall and base units incorporating a sink with drainer and mixer tap, space and plumbing for washing machine, dishwasher, freestanding cooker and fridge/freezer, radiator, tiled floor, built in storage cupboard, windows to side and rear, double doors to rear garden.