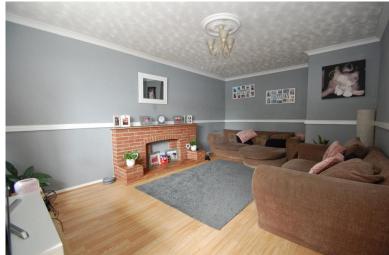

#### LOUNGE

17' 03" x 11' 04" (5.26m x 3.45m) Window to front, laminate flooring, radiator, brick built fireplace.