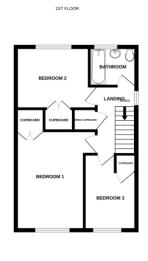

## **LANDING**

Window to side, loft access, airing cupboard.

## BEDROOM ONE

14' 02" x 9' 09" (4.32m x 2.97m) Window to front, radiator, built in wardrobe, laminate flooring,

## BEDROOM TWO

10' 05" x 9' 06" (3.18m x 2.9m) Window to rear, laminate flooring, radiator, built in cupboard.

# BEDROOM THREE

10' 10" x 7' 07" (3.3m x 2.31m) Window to front, laminate flooring, radiator, built in cupboard.

### **BATHROOM**

Window to rear, panel enclosed bath with shower over, low level W.C, hand wash basin, fully tiled, radiator.