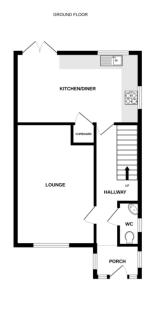

#### PORCH

Enter the property via a UPVC part glazed entrance door to front aspect, window to side, open to:

#### **ENTRANCE HALL**

Radiator, stairs rising to first floor landing.

#### LOUNGE

17' 03" x 11' 04" (5.26m x 3.45m) Window to front, laminate flooring, radiator, brick built fireplace.

#### KITCHEN/DINER

17' 08" x 10' 01" (5.38m x 3.07m) Fitted wit a range of wall and base units incorporating a sink with drainer and mixer tap, space and plumbing for washing machine, dishwasher, freestanding cooker and fridge/freezer, radiator, tiled floor, built in storage cupboard, windows to side and rear, double doors to rear garden.

#### **CLOAKROOM**

Window to side, tiled floor, low level W.C, corner wash hand basin.