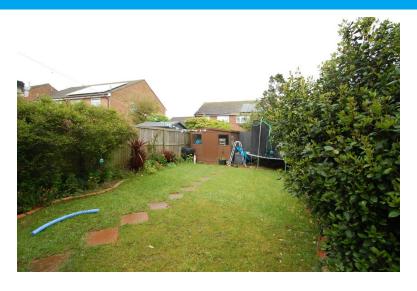

# REAR GARDEN

Patio area to the rear of the property, rest mainly laid to lawn with shrub borders, timber shed (to remain).

The details above do not form any offer or contract, we make enquiries with the seller to try to ensure the information provided is as accurate as possible. Any Buyer should satisfy themselves by inspection as to the accuracy of the details provided by David martin Estate Agents. All measurements, descriptions and floor plans are approximate.