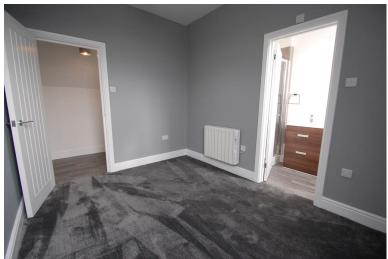

#### **BEDROOM**

11'  $\times$  8' 6" (3.35m  $\times$  2.59m) Good size double bedroom being lit by Velux window to side, electric heater, door leading to;

#### SHOWER ROOM

Newly fitted shower room comprising of a shower cubicle, wash hand basin with vanity unit, WC and heated towel rail, Velux window to side.