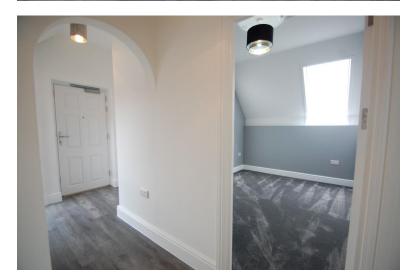

#### **ENTRANCE HALL**

Enter into a spacious hallway with lots of space for storage, Door leading out to:

#### **BEDROOM**

11'  $\times$  8' 6" (3.35m  $\times$  2.59m) Good size double bedroom being lit by Velux window to side, electric heater, door leading to;