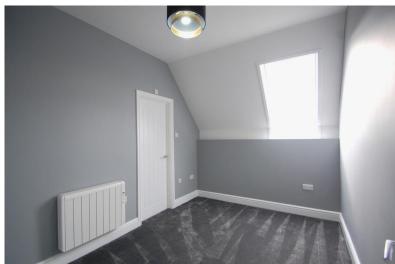

#### **BEDROOM**

11'  $\times$  8' 6" (3.35m  $\times$  2.59m) Good size double bedroom being lit by Velux window to side, electric heater, door leading to;