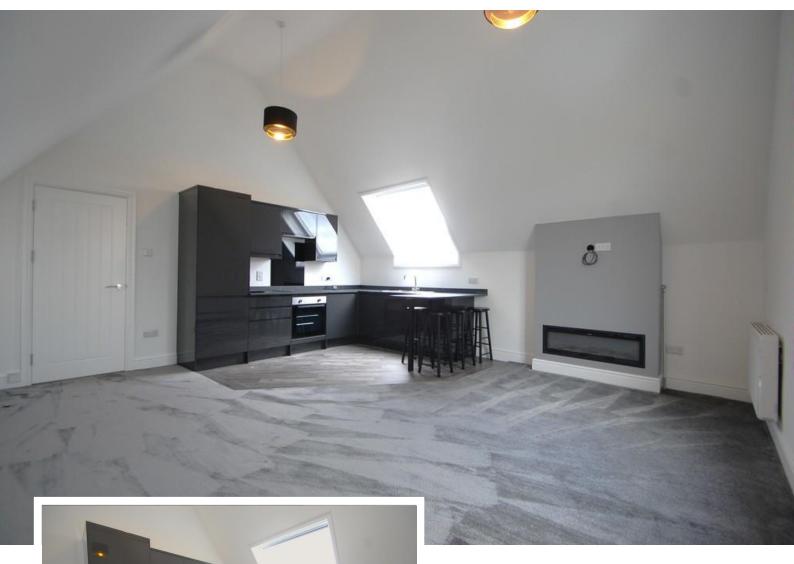

### OPEN PLAN KITCHEN/LIVING AREA

17' 08" x 16' 05" (5.38m x 5m) A spacious open plan room with brand new kitchen which has a range of wall and base level units, one and a half stainless steel sink and drainer with mixer tap over, Lamona integrated appliances including oven and four ring induction hob with extractor fan, washing machine and fridge/freezer.

The living space benefits from a newly laid carpet along with a media wall with TV aerial and plug socket in place along with an electric feature fire. There are also two electric heaters in this room.