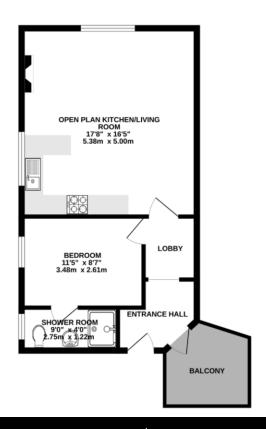

The property benefits from a spacious entrance hall, a good sized double bedroom, with shower room and an open plan kitchen/living area. The apartment also benefits from its own private balcony and private parking to the rear of the block. The property is being sold with NO ONWARD CHAIN, please call to book your viewing.

#### **ENTRANCE HALL**

Enter into a spacious hallway with lots of space for storage, Door leading out to:

### **BALCONY**

Private and enclosed balcony with space for small table and chairs.

#### **BEDROOM**

11'  $\times$  8' 6" (3.35m  $\times$  2.59m) Good size double bedroom being lit by Velux window to side, electric heater, door leading to;

#### SHOWER ROOM

Newly fitted shower room comprising of a shower cubicle, wash hand basin with vanity unit, WC and heated towel rail, Velux window to side.

### OPEN PLAN KITCHEN/LIVING AREA

17' 08" x 16' 05" (5.38m x 5m) A spacious open plan room with brand new kitchen which has a range of wall and base level units, one and a half stainless steel sink and drainer with mixer tap over, Lamona integrated appliances including oven and four ring induction hob with extractor fan, washing machine and fridge/freezer.