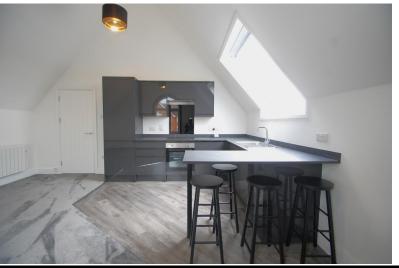

### OPEN PLAN KITCHEN/LIVING AREA

17' 08" x 16' 05" (5.38m x 5m) A spacious open plan room with brand new kitchen which has a range of wall and base level units, one and a half stainless steel sink and drainer with mixer tap over, Lamona integrated appliances including oven and four ring induction hob with extractor fan, washing machine and fridge/freezer.

The living space benefits from a newly laid carpet along with a media wall with TV aerial and plug socket in place along with an electric feature fire. There are also two electric heaters in this room.