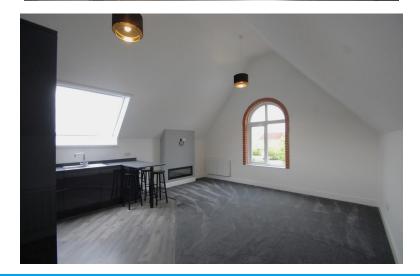

### OPEN PLAN KITCHEN/LIVING AREA

17' 08" x 16' 05" (5.38m x 5m) A spacious open plan room with brand new kitchen which has a range of wall and base level units, one and a half stainless steel sink and drainer with mixer tap over, Lamona integrated appliances including oven and four ring induction hob with extractor fan, washing machine and fridge/freezer.

The living space benefits from a newly laid carpet along with a media wall with TV aerial and plug socket in place along with an electric feature fire. There are also two electric heaters in this room.