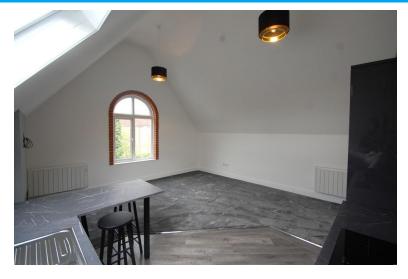

### OPEN PLAN KITCHEN/LIVING AREA

17' 08" x 16' 05" (5.38m x 5m) A spacious open plan room with brand new kitchen which has a range of wall and base level units, one and a half stainless steel sink and drainer with mixer tap over, Lamona integrated appliances including oven and four ring induction hob with extractor fan, washing machine and fridge/freezer.

The living space benefits from a newly laid carpet along with a media wall with TV aerial and plug socket in place along with an electric feature fire. There are also two electric heaters in this room.