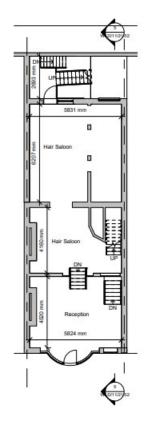

# Accommodation

The accommodation comprises the following areas:

| Name         | sq ft | sq m   |
|--------------|-------|--------|
| Ground       | 281   | 26.11  |
| Upper Ground | 573   | 53.23  |
| Lower Ground | 597   | 55.46  |
| 1st          | 452   | 41.99  |
| 2nd          | 452   | 41.99  |
| 3rd          | 441   | 40.97  |
| 4th          | 377   | 35.02  |
| Total        | 3,173 | 294.77 |

# Viewing & Further Information

**Max Pollock** 01273 109104 | 07764 794936 max@eightfold.agency

Rupert Burstow 07970826515 rupert@eightfold.agency

Basement

1:100

Ground Floor 1:100

First Floor

1:100