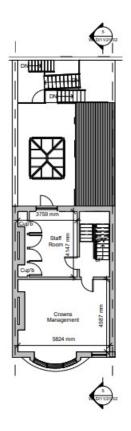

# Accommodation

The accommodation comprises the following areas:

| Name         | sq ft | sq m   |
|--------------|-------|--------|
| Ground       | 281   | 26.11  |
| Upper Ground | 573   | 53.23  |
| Lower Ground | 597   | 55.46  |
| 1st          | 452   | 41.99  |
| 2nd          | 452   | 41.99  |
| 3rd          | 441   | 40.97  |
| 4th          | 377   | 35.02  |
| Total        | 3,173 | 294.77 |

# Viewing & Further Information

**Max Pollock** 01273 109104 | 07764 794936 max@eightfold.agency

Rupert Burstow 07970826515 rupert@eightfold.agency

Basement

1:100

Ground Floor 1:100

First Floor

1:100