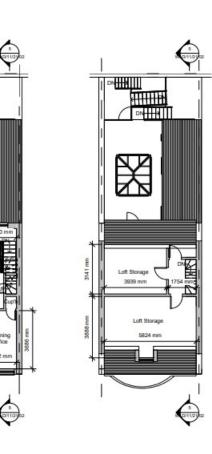

# Accommodation

The accommodation comprises the following areas:

| Name         | sq ft | sq m   |
|--------------|-------|--------|
| Ground       | 281   | 26.11  |
| Upper Ground | 573   | 53.23  |
| Lower Ground | 597   | 55.46  |
| 1st          | 452   | 41.99  |
| 2nd          | 452   | 41.99  |
| 3rd          | 441   | 40.97  |
| 4th          | 377   | 35.02  |
| Total        | 3,173 | 294.77 |

Second Floor 1:100

Third Floor
1:100

Roof Plan
1:100

6 Loft Level