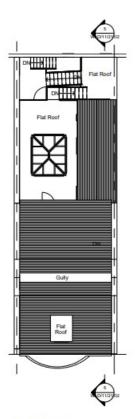

6.11  |
| Upper Ground | 573   | 53.23  |
| Lower Ground | 597   | 55.46  |
| 1st          | 452   | 41.99  |
| 2nd          | 452   | 41.99  |
| 3rd          | 441   | 40.97  |
| 4th          | 377   | 35.02  |
| Total        | 3,173 | 294.77 |

# Viewings

A number of block viewings will be arranged to inspect the property. Please contact our office for confirmation of dates.

### Terms

Offers are invited in excess of £400,000 for the freehold interest with the benefit of full vacant possession.







# Viewing & Further Information



**Max Pollock** 01273 109104 | 07764 794936 max@eightfold.agency



Rupert Burstow 07970826515 rupert@eightfold.agency





































Basement

1:100

Ground Floor 1:100

First Floor

1:100

Second Floor 1:100

Third Floor
1:100





Roof Plan
1:100

6 Loft Level



# 11 Montague Place, Worthing, BN11



created on edozo