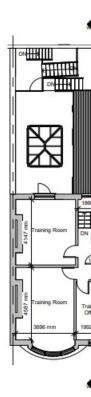

# Accommodation

The accommodation comprises the following areas:

| Name         | sq ft | sq m   |
|--------------|-------|--------|
| Ground       | 281   | 26.11  |
| Upper Ground | 573   | 53.23  |
| Lower Ground | 597   | 55.46  |
| 1st          | 452   | 41.99  |
| 2nd          | 452   | 41.99  |
| 3rd          | 441   | 40.97  |
| 4th          | 377   | 35.02  |
| Total        | 3,173 | 294.77 |

# Viewing & Further Information

**Max Pollock** 01273 109104 | 07764 794936 max@eightfold.agency

Rupert Burstow 07970826515 rupert@eightfold.agency

Basement

1:100

Ground Floor 1:100

First Floor

1:100