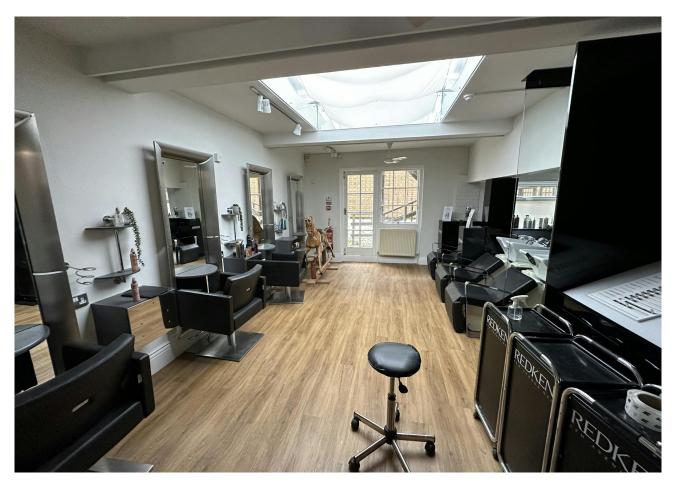

# **Description**

A very attractive Grade II listed property arranged from lower ground to 4th floors including an upper ground floor level. The property has been used for a number of years as hairdressing salon with an academy however could be suitable for a variety of uses subject to the required consents being obtained. Our

# Accommodation

The accommodation comprises the following areas:

| Name         | sq ft | sq m   |
|--------------|-------|--------|
| Ground       | 281   | 26.11  |
| Upper Ground | 573   | 53.23  |
| Lower Ground | 597   | 55.46  |
| 1st          | 452   | 41.99  |
| 2nd          | 452   | 41.99  |
| 3rd          | 441   | 40.97  |
| 4th          | 377   | 35.02  |
| Total        | 3,173 | 294.77 |