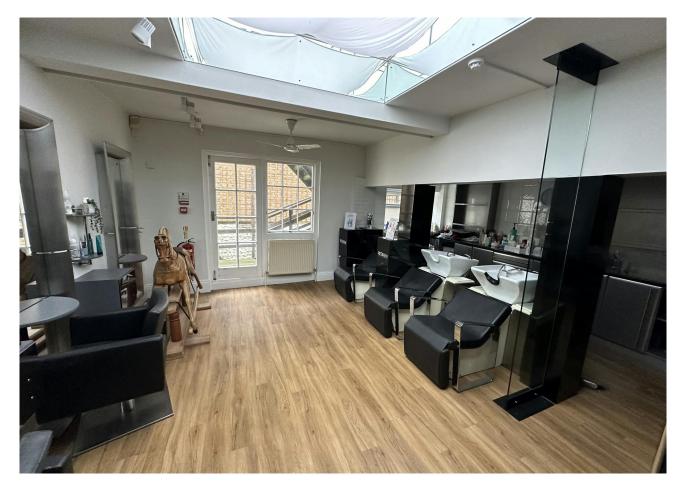

# **Description**

A very attractive Grade II listed property arranged from lower ground to 4th floors including an upper ground floor level. The property has been used for a number of years as hairdressing salon with an academy however could be suitable for a variety of uses subject to the required consents being obtained. Our

# Accommodation

The accommodation comprises the following areas:

| Name         | sq ft | sq m   |
|--------------|-------|--------|
| Ground       | 281   | 26.11  |
| Upper Ground | 573   | 53.23  |
| Lower Ground | 597   | 55.46  |
| 1st          | 452   | 41.99  |
| 2nd          | 452   | 41.99  |
| 3rd          | 441   | 40.97  |
| 4th          | 377   | 35.02  |
| Total        | 3,173 | 294.77 |