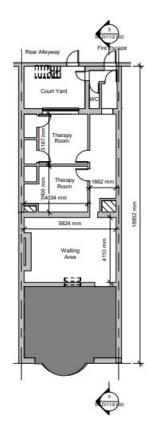

# Accommodation

The accommodation comprises the following areas:

| Name         | sq ft | sq m   |
|--------------|-------|--------|
| Ground       | 281   | 26.11  |
| Upper Ground | 573   | 53.23  |
| Lower Ground | 597   | 55.46  |
| 1st          | 452   | 41.99  |
| 2nd          | 452   | 41.99  |
| 3rd          | 441   | 40.97  |
| 4th          | 377   | 35.02  |
| Total        | 3,173 | 294.77 |

# Viewing & Further Information

**Max Pollock** 01273 109104 | 07764 794936 max@eightfold.agency

Rupert Burstow 07970826515 rupert@eightfold.agency

Basement

1:100

Ground Floor 1:100

First Floor

1:100