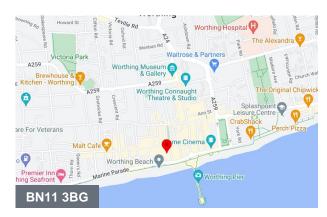

11 Montague Place

Worthing, BN11 3BG

### Location

Worthing is a delightful seafront town located to the west of Brighton & the east of Chichester on the Sussex Coast. The property is situated on the western side of Montague Place which runs from Montague Street to Worthing seafront. Nearby occupiers include Costa, Pandora, H&M, Pret, Trespass & Waterstones.