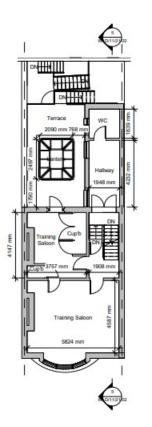

# Accommodation

The accommodation comprises the following areas:

| Name         | sq ft | sq m   |
|--------------|-------|--------|
| Ground       | 281   | 26.11  |
| Upper Ground | 573   | 53.23  |
| Lower Ground | 597   | 55.46  |
| 1st          | 452   | 41.99  |
| 2nd          | 452   | 41.99  |
| 3rd          | 441   | 40.97  |
| 4th          | 377   | 35.02  |
| Total        | 3,173 | 294.77 |

Second Floor 1:100

Third Floor
1:100

Roof Plan
1:100

6 Loft Level