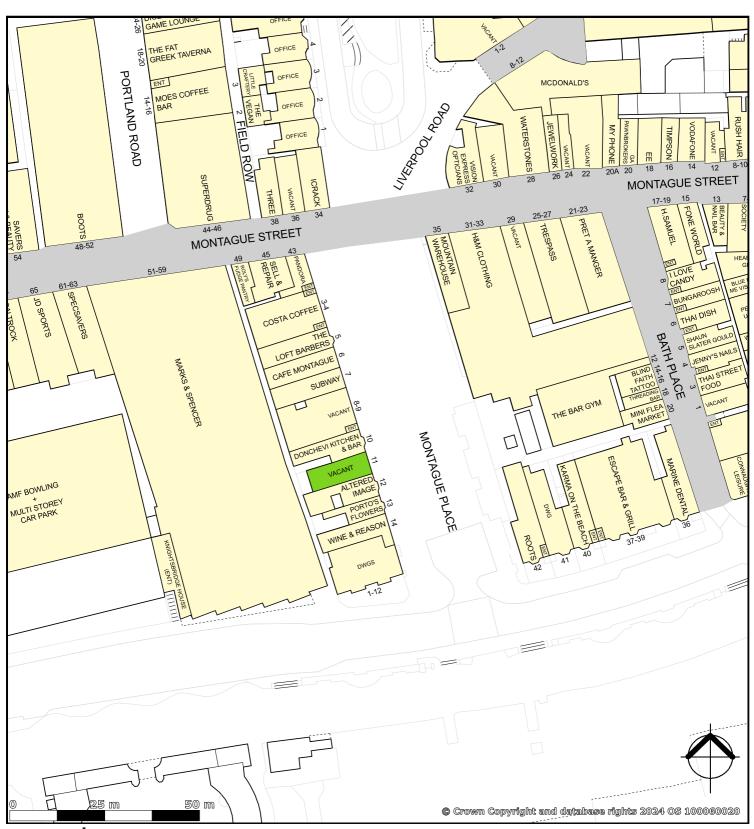

### Location

Worthing is a delightful seafront town located to the west of Brighton & the east of Chichester on the Sussex Coast. The property is situated on the western side of Montague Place which runs from Montague Street to Worthing seafront. Nearby occupiers include Costa, Pandora, H&M, Pret, Trespass & Waterstones.