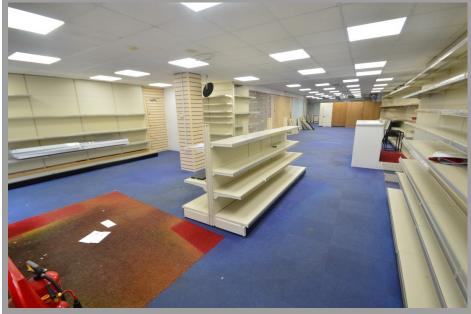

### ACCOMMODATION

The premises provide the following approximate net internal floor areas:

| INTERNAL WIDTH (max) | 25′ 7″      | (7.84 m)       |
|----------------------|-------------|----------------|
| SHOP DEPTH           | 94′ 3″      | (28.76 m)      |
| SALES                | 1,959 sq ft | (182.08 sq m ) |
| STORAGE              | 182 sq ft   | (10.55 sq m )  |
| OUTBUILDING          | 142 sq ft   | (13.20 sq m )  |