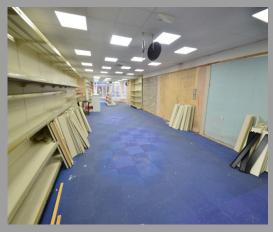

### ACCOMMODATION

The premises provide the following approximate net internal floor areas:

| INTERNAL WIDTH (max) | 25′ 7″      | (7.84 m)       |
|----------------------|-------------|----------------|
| SHOP DEPTH           | 94′ 3″      | (28.76 m)      |
| SALES                | 1,959 sq ft | (182.08 sq m ) |
| STORAGE              | 182 sq ft   | (10.55 sq m )  |
| OUTBUILDING          | 142 sq ft   | (13.20 sq m )  |