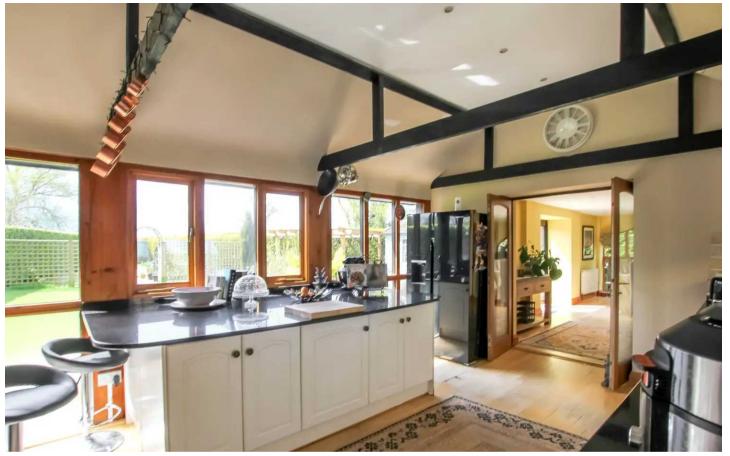

# Hope Barn

Hope Farm Ashford Road, New Romney

Stunning barn conversion near New Romney Town. Classic charm meets contemporary comfort with original features, arched windows, 4 beds (2 ensuite), parking for 4 cars, 2 gardens, workshop, and picturesque views. Ideal family home for modern living in a tranquil setting. Council Tax band: E

Tenure: Freehold

- Stunning Barn Conversion
- Spacious Home
- Country Views From Living Room
- Dining Room
- Snug Living Space
- Generous Kitchen
- Fabulous Arched Windows
- Workshop in Archway
- Two Garden Areas
- Rural Setting















#### **Entrance Hall**

21' 5" x 20' 5" (6.53m x 6.23m)

# **Dining Room**

21' 8" x 9' 10" (6.60m x 3.00m)

#### Kitchen

19' 3" x 11' 8" (5.88m x 3.56m)

#### **Boiler Room**

Wc

# Study/Bedroom

11' 7" x 10' 6" (3.53m x 3.20m)

#### Bedroom

16' 2" x 11' 0" (4.93m x 3.36m)

#### **En-Suite Shower Room**

5' 2" x 11' 0" (1.58m x 3.36m)

# Landing

# Living Room

22' 4" x 14' 1" (6.81m x 4.28m)

#### Bedroom

9' 11" x 17' 4" (3.03m x 5.28m)

## Bedroom

16' 5" x 10' 11" (5.00m x 3.34m)

#### **En-Suite Shower Room**

5' 7" x 10' 11" (1.71m x 3.34m)

## Family Bathroom

7' 9" x 9' 5" (2.36m x 2.86m)

# Workshop









# Approx. 118.4 sq. metres (1274.5 sq. feet) Boiler House Kitchen 5.88m (19'3') max x 3.56m (11'8') First Floor W. Approx. 89.2 sq. metres (960.0 sq. feet) 1.58nt.x