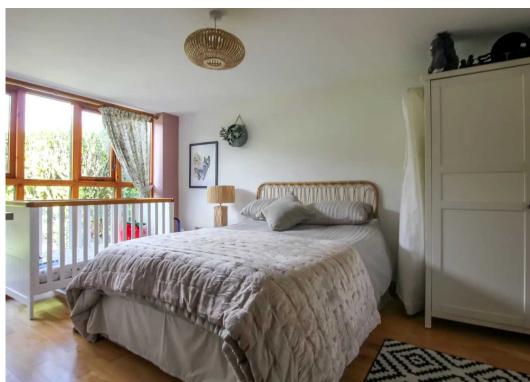

#### Bedroom

16' 2" x 11' 0" (4.93m x 3.36m)

#### Bedroom

9' 11" x 17' 4" (3.03m x 5.28m)

## Bedroom

16' 5" x 10' 11" (5.00m x 3.34m)