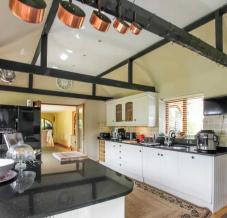

# Hope Barn

Hope Farm Ashford Road, New Romney

Stunning barn conversion near New Romney Town. Classic charm meets contemporary comfort with original features, arched windows, 4 beds (2 ensuite), parking for 4 cars, 2 gardens, workshop, and picturesque views. Ideal family home for modern living in a tranquil setting. Council Tax band: E

Tenure: Freehold

- Stunning Barn Conversion
- Spacious Home
- Country Views From Living Room
- Dining Room
- Snug Living Space
- Generous Kitchen
- Fabulous Arched Windows
- Workshop in Archway
- Two Garden Areas
- Rural Setting















#### **Entrance Hall**

21' 5" x 20' 5" (6.53m x 6.23m)

# **Dining Room**

21' 8" x 9' 10" (6.60m x 3.00m)

#### Kitchen

19' 3" x 11' 8" (5.88m x 3.56m)

#### **Boiler Room**

Wc

# Study/Bedroom

11' 7" x 10' 6" (3.53m x 3.20m)

#### Bedroom

16' 2" x 11' 0" (4.93m x 3.36m)

#### **En-Suite Shower Room**

5' 2" x 11' 0" (1.58m x 3.36m)

# Landing

# Living Room

22' 4" x 14' 1" (6.81m x 4.28m)

#### Bedroom

9' 11" x 17' 4" (3.03m x 5.28m)

## Bedroom

16' 5" x 10' 11" (5.00m x 3.34m)

#### **En-Suite Shower Room**

5' 7" x 10' 11" (1.71m x 3.34m)

## Family Bathroom

7' 9" x 9' 5" (2.36m x 2.86m)

# Workshop









# Approx. 118.4 sq. metres (1274.5 sq. feet) Boiler House Kitchen 5.88m (19'3') max x 3.56m (11'8') First Floor W. Approx. 89.2 sq. metres (960.0 sq. feet) 1.58nt.