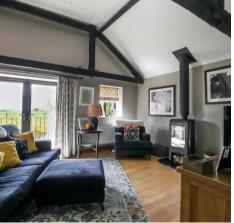

# Hope Barn

Hope Farm Ashford Road, New Romney

Stunning barn conversion near New Romney Town. Classic charm meets contemporary comfort with original features, arched windows, 4 beds (2 ensuite), parking for 4 cars, 2 gardens, workshop, and picturesque views. Ideal family home for modern living in a tranquil setting. Council Tax band: E

Tenure: Freehold

- Stunning Barn Conversion
- Spacious Home
- Country Views From Living Room
- Dining Room
- Snug Living Space
- Generous Kitchen
- Fabulous Arched Windows
- Workshop in Archway
- Two Garden Areas
- Rural Setting















#### **Entrance Hall**

21' 5" x 20' 5" (6.53m x 6.23m)

# **Dining Room**

21' 8" x 9' 10" (6.60m x 3.00m)

#### Kitchen

19' 3" x 11' 8" (5.88m x 3.56m)

#### **Boiler Room**

Wc

# Study/Bedroom

11' 7" x 10' 6" (3.53m x 3.20m)

#### Bedroom

16' 2" x 11' 0" (4.93m x 3.36m)

#### **En-Suite Shower Room**

5' 2" x 11' 0" (1.58m x 3.36m)

# Landing

# Living Room

22' 4" x 14' 1" (6.81m x 4.28m)

#### Bedroom

9' 11" x 17' 4" (3.03m x 5.28m)

## Bedroom

16' 5" x 10' 11" (5.00m x 3.34m)

#### **En-Suite Shower Room**

5' 7" x 10' 11" (1.71m x 3.34m)

## Family Bathroom

7' 9" x 9' 5" (2.36m x 2.86m)

# Workshop









# Approx. 118.4 sq. metres (1274.5 sq. feet) Boiler House Kitchen 5.88m (19'3') max x 3.56m (11'8') First Floor W. Approx. 89.2 sq. metres (960.0 sq. feet) 1.5