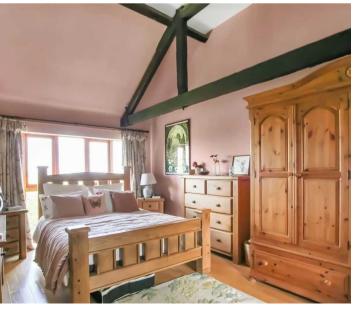

#### Bedroom

16' 2" x 11' 0" (4.93m x 3.36m)

#### Bedroom

9' 11" x 17' 4" (3.03m x 5.28m)

## Bedroom

16' 5" x 10' 11" (5.00m x 3.34m)