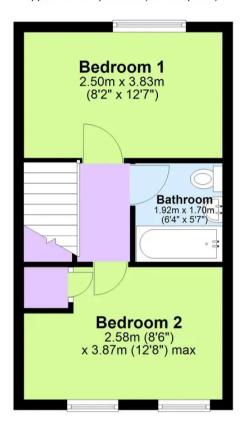

### First Floor

Approx. 28.1 sq. metres (302.4 sq. feet)

Total area: approx. 58.6 sq. metres (630.4 sq. feet)

This floor plan is for illustrative purposes only and should be used as such by any prospective purchaser. Whilst every attempt has been made to ensure the accuracy of this plan, measurements of doors, windows, rooms and other items are approximate and no responsibility is taken for any error, omission or mis-statement.

Plan produced using PlanUp.