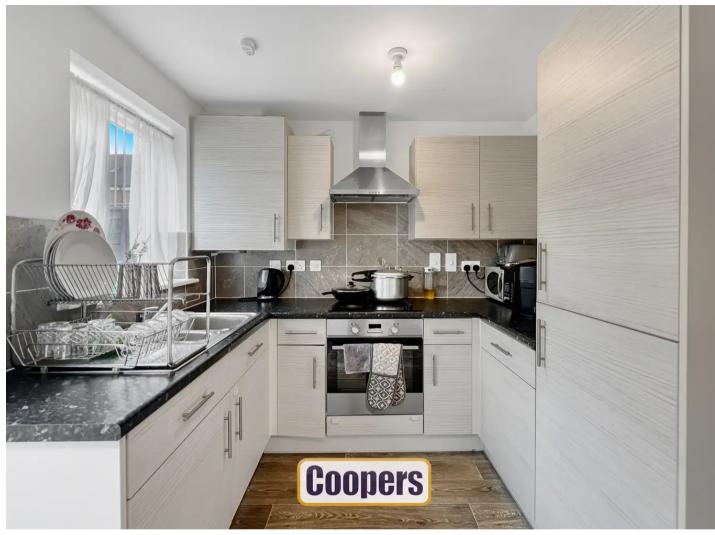

## Mirpur Close

Foleshill, Coventry

Well-presented 2-bed house in Paragon Park Estate. Features parking, hallway, living room, kitchen/dining area, cloakroom, bathroom, low maintenance garden. No upward chain. Council Tax band: B

Tenure: Freehold

EPC Energy Efficiency Rating: B

EPC Environmental Impact Rating: B

- Lovely two bedroom home on a modern development
- Ground floor reception room
- Ground floor WC
- Good sized kitchen with access to the garden
- Two first floor bedrooms and bathroom
- Driveway parking to front
- No chain