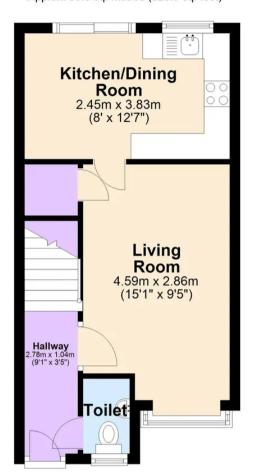

### **Ground Floor**

Approx. 30.5 sq. metres (328.0 sq. feet)

### First Floor

Approx. 28.1 sq. metres (302.4 sq. feet)

Total area: approx. 58.6 sq. metres (630.4 sq. feet)

This floor plan is for illustrative purposes only and should be used as such by any prospective purchaser. Whilst every attempt has been made to ensure the accuracy of this plan, measurements of doors, windows, rooms and other items are approximate and no responsibility is taken for any error, omission or mis-statement.

Plan produced using PlanUp.