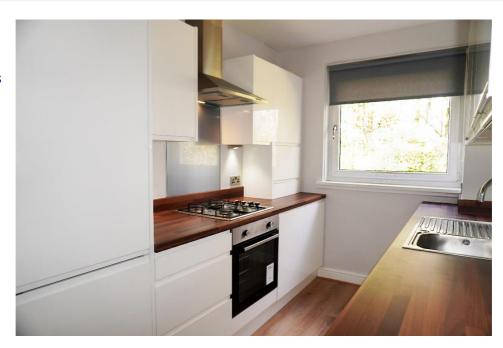

#### **Features**

**Immaculate** 

Refurbished block

Gas Central heating

UPVC double glazing

Modern fitted kitchen to include integrated appliances.

Stylish bathroom

External storage

### **Description**

This immaculate two-bedroom first floor flat is a credit to the current owner and comprises of the hallway with ample storage, spacious lounge with bay window overlooking the front of the property, two double bedrooms, modern fitted kitchen with integrated appliances and stylish family bathroom.

E.K. Business Park 14 Stroud Road East Kilbride G75 0YA

The modern kitchen has high gloss base and wall mounted units and includes integrated appliances.

E.K. Business Park 14 Stroud Road East Kilbride G75 0YA