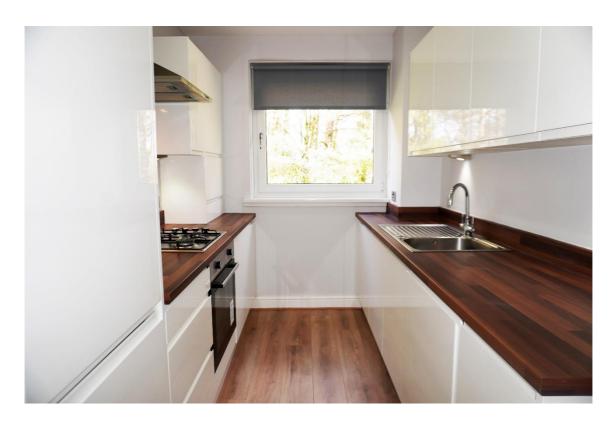

#### **Features**

**Immaculate** 

Refurbished block

Gas Central heating

UPVC double glazing

Modern fitted kitchen to include integrated appliances.

Stylish bathroom

External storage

### **Description**

This immaculate two-bedroom first floor flat is a credit to the current owner and comprises of the hallway with ample storage, spacious lounge with bay window overlooking the front of the property, two double bedrooms, modern fitted kitchen with integrated appliances and stylish family bathroom.

E.K. Business Park 14 Stroud Road East Kilbride G75 0YA

The modern kitchen has high gloss base and wall mounted units and includes integrated appliances.

E.K. Business Park 14 Stroud Road East Kilbride G75 0YA