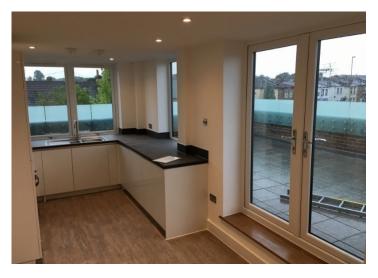

Flat 14 Ashworth House, 9 The Street, Ashtead, Surrey, KT21 2AD

£279,950

Communal Lobby With lift & stairs to upper floors.

Shared Entrance Lobby Only for flats 14 & 15

Open Plan Living Room/Luxury Fitted Kitchen 21.4" X 15.3" (6.52m X 4.66m) Via own front door. Entry phone. Laminated flooring. Two electric heaters. Double glazed window. Range of modern fitted wall & base units with built in 1 & 1/2 stainless steel sink unit. Intregrated: electric oven, ceramic hob, fridge/freezer, dishwasher & washer/dryer. Double glazed French doors onto: