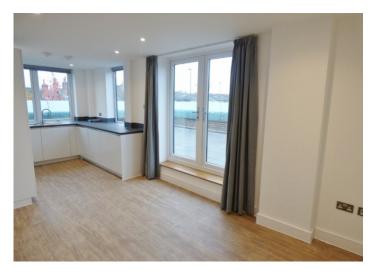

Flat 14 Ashworth House, 9 The Street, Ashtead, Surrey, KT21 2AD

£279,950

Communal Lobby With lift & stairs to upper floors.

Shared Entrance Lobby Only for flats 14 & 15

Open Plan Living Room/Luxury Fitted Kitchen 21.4" X 15.3" (6.52m X 4.66m) Via own front door. Entry phone. Laminated flooring. Two electric heaters. Double glazed window. Range of modern fitted wall & base units with built in 1 & 1/2 stainless steel sink unit. Intregrated: electric oven, ceramic hob, fridge/freezer, dishwasher & washer/dryer. Double glazed French doors onto:

## Private Wrap Around Roof Terrace

23.11" X 12.4" (7.04m X 3.78m) Paved floor. Glass side offering seclusion. + Additional terrace