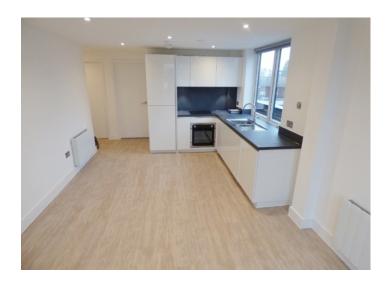

Flat 14 Ashworth House, 9 The Street, Ashtead, Surrey, KT21 2AD

£279,950

Communal Lobby With lift & stairs to upper floors.

Shared Entrance Lobby Only for flats 14 & 15

Open Plan Living Room/Luxury Fitted Kitchen 21.4" X 15.3" (6.52m X 4.66m) Via own front door. Entry phone. Laminated flooring. Two electric heaters. Double glazed window. Range of modern fitted wall & base units with built in 1 & 1/2 stainless steel sink unit. Intregrated: electric oven, ceramic hob, fridge/freezer, dishwasher & washer/dryer. Double glazed French doors onto: