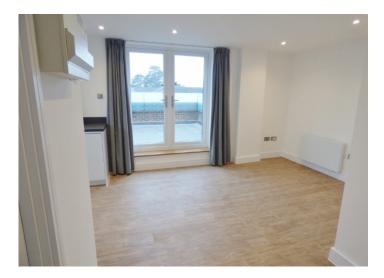

Flat 14 Ashworth House, 9 The Street, Ashtead, Surrey, KT21 2AD

£279,950

Communal Lobby With lift & stairs to upper floors.

Shared Entrance Lobby Only for flats 14 & 15

Open Plan Living Room/Luxury Fitted Kitchen 21.4" X 15.3" (6.52m X 4.66m) Via own front door. Entry phone. Laminated flooring. Two electric heaters. Double glazed window. Range of modern fitted wall & base units with built in 1 & 1/2 stainless steel sink unit. Intregrated: electric oven, ceramic hob, fridge/freezer, dishwasher & washer/dryer. Double glazed French doors onto:

## Private Wrap Around Roof Terrace

23.11" X 12.4" (7.04m X 3.78m) Paved floor. Glass side offering seclusion. + Additional terrace