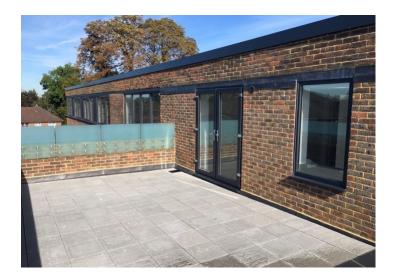

## Private Wrap Around Roof Terrace

23.11" X 12.4" (7.04m X 3.78m) Paved floor. Glass side offering seclusion. + Additional terrace