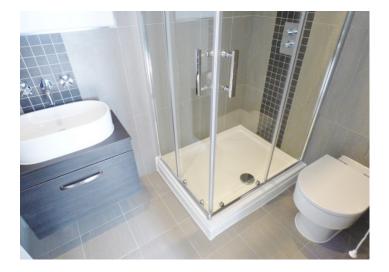

### Luxury Shower Room

Fully tiled walls & floor. Matching suite comprising: walk in shower cubicle, vanity unit with wash hand basin & low level WC. Fitted bathroom cabinet with motion controlled lighting. Heated towel rail. Extractor.