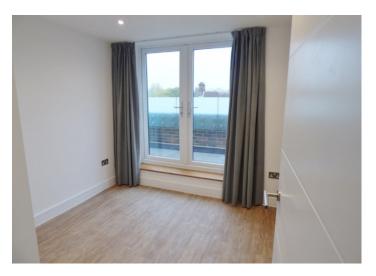

### Double Bedroom

outside bedroom.

11.3" X 10.5" (3.44m X 3.2m)

Double glazed window. Laminated flooring. Fitted wardrobes to the length of one wall including airing cupboard housing water tank. Double glazed French doors onto wrap around balcony.