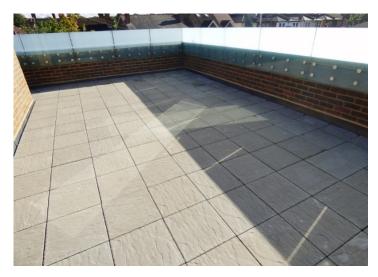

## Private Wrap Around Roof Terrace

23.11" X 12.4" (7.04m X 3.78m) Paved floor. Glass side offering seclusion. + Additional terrace