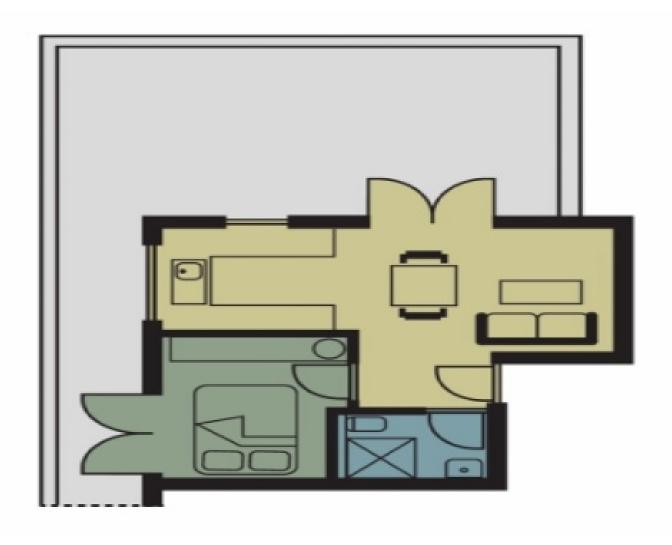

Flat 14 Ashworth House, 9 The Street, Ashtead, Surrey, KT21 2AD

£279,950

Communal Lobby With lift & stairs to upper floors.

Shared Entrance Lobby Only for flats 14 & 15

Open Plan Living Room/Luxury Fitted Kitchen 21.4" X 15.3" (6.52m X 4.66m) Via own front door. Entry phone. Laminated flooring. Two electric heaters. Double glazed window. Range of modern fitted wall & base units with built in 1 & 1/2 stainless steel sink unit. Intregrated: electric oven, ceramic hob, fridge/freezer, dishwasher & washer/dryer. Double glazed French doors onto:

## Private Wrap Around Roof Terrace

23.11" X 12.4" (7.04m X 3.78m) Paved floor. Glass side offering seclusion. + Additional terrace

### Double Bedroom

outside bedroom.

11.3" X 10.5" (3.44m X 3.2m)

Double glazed window. Laminated flooring. Fitted wardrobes to the length of one wall including airing cupboard housing water tank. Double glazed French doors onto wrap around balcony.

### Luxury Shower Room

Fully tiled walls & floor. Matching suite comprising: walk in shower cubicle, vanity unit with wash hand basin & low level WC. Fitted bathroom cabinet with motion controlled lighting. Heated towel rail. Extractor.