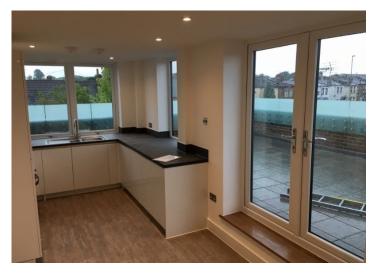

Flat 14 Ashworth House, 9 The Street, Ashtead, Surrey, KT21 2AD

£275,000

Communal Lobby With lift & stairs to upper floors.

Shared Entrance Lobby Only for flats 14 & 15

Open Plan Living Room/Luxury Fitted Kitchen 21.4" X 15.3" (6.52m X 4.66m) Via own front door. Entry phone. Laminated flooring. Two electric heaters. Double glazed window. Range of modern fitted wall & base units with built in 1 & 1/2 stainless steel sink unit. Intregrated: electric oven, ceramic hob, fridge/freezer, dishwasher & washer/dryer. Double glazed French doors onto: