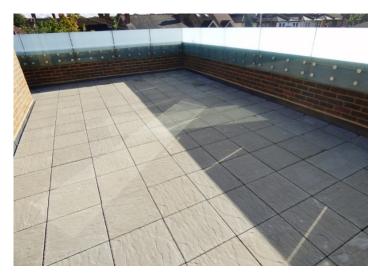

## Private Wrap Around Roof Terrace

23.11" X 12.4" (7.04m X 3.78m)

Paved floor. Glass side offering seclusion. + Additional terrace outside bedroom.