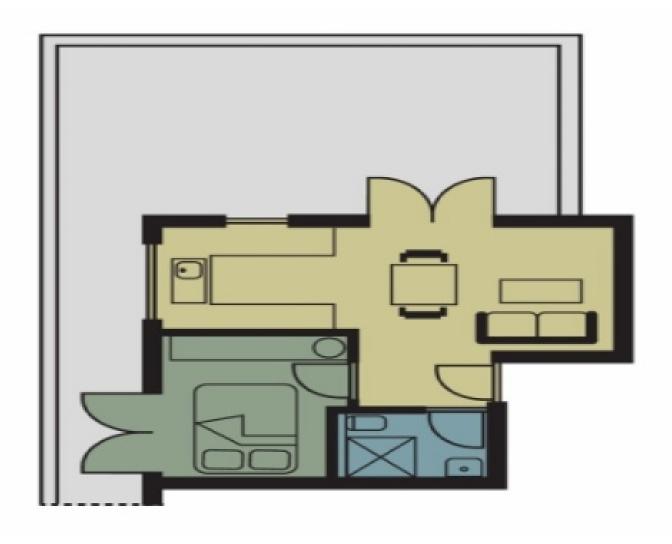

Flat 14 Ashworth House, 9 The Street, Ashtead, Surrey, KT21 2AD

£275,000

Communal Lobby With lift & stairs to upper floors.

Shared Entrance Lobby Only for flats 14 & 15

Open Plan Living Room/Luxury Fitted Kitchen 21.4" X 15.3" (6.52m X 4.66m) Via own front door. Entry phone. Laminated flooring. Two electric heaters. Double glazed window. Range of modern fitted wall & base units with built in 1 & 1/2 stainless steel sink unit. Intregrated: electric oven, ceramic hob, fridge/freezer, dishwasher & washer/dryer. Double glazed French doors onto:

## Private Wrap Around Roof Terrace

23.11" X 12.4" (7.04m X 3.78m)

Paved floor. Glass side offering seclusion. + Additional terrace outside bedroom.

### Double Bedroom

11.3" X 10.5" (3.44m X 3.2m)

Double glazed window. Laminated flooring. Fitted wardrobes to the length of one wall including airing cupboard housing water tank. Double glazed French doors onto wrap around balcony.

### Luxury Shower Room

Fully tiled walls & floor. Matching suite comprising: walk in shower cubicle, vanity unit with wash hand basin & low level WC. Fitted bathroom cabinet with motion controlled lighting. Heated towel rail. Extractor.