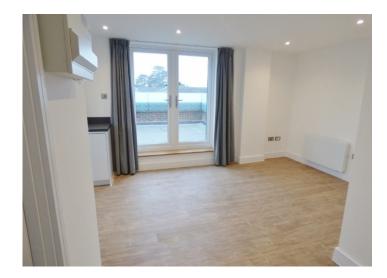

Flat 14 Ashworth House, 9 The Street, Ashtead, Surrey, KT21 2AD

£275,000

Communal Lobby With lift & stairs to upper floors.

Shared Entrance Lobby Only for flats 14 & 15

Open Plan Living Room/Luxury Fitted Kitchen 21.4" X 15.3" (6.52m X 4.66m) Via own front door. Entry phone. Laminated flooring. Two electric heaters. Double glazed window. Range of modern fitted wall & base units with built in 1 & 1/2 stainless steel sink unit. Intregrated: electric oven, ceramic hob, fridge/freezer, dishwasher & washer/dryer. Double glazed French doors onto:

## Private Wrap Around Roof Terrace

23.11" X 12.4" (7.04m X 3.78m)

Paved floor. Glass side offering seclusion. + Additional terrace outside bedroom.