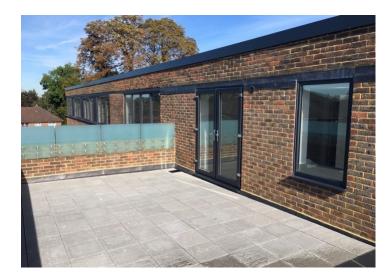

## Private Wrap Around Roof Terrace

23.11" X 12.4" (7.04m X 3.78m)

Paved floor. Glass side offering seclusion. + Additional terrace outside bedroom.