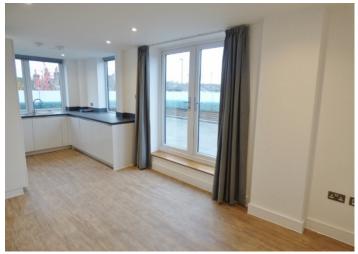

Flat 14 Ashworth House, 9 The Street, Ashtead, Surrey, KT21 2AD

£275,000

Communal Lobby With lift & stairs to upper floors.

Shared Entrance Lobby Only for flats 14 & 15

Open Plan Living Room/Luxury Fitted Kitchen 21.4" X 15.3" (6.52m X 4.66m) Via own front door. Entry phone. Laminated flooring. Two electric heaters. Double glazed window. Range of modern fitted wall & base units with built in 1 & 1/2 stainless steel sink unit. Intregrated: electric oven, ceramic hob, fridge/freezer, dishwasher & washer/dryer. Double glazed French doors onto:

## Private Wrap Around Roof Terrace

23.11" X 12.4" (7.04m X 3.78m)

Paved floor. Glass side offering seclusion. + Additional terrace outside bedroom.