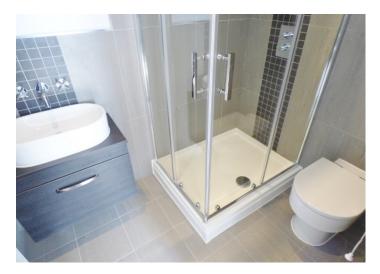

### Luxury Shower Room

Fully tiled walls & floor. Matching suite comprising: walk in shower cubicle, vanity unit with wash hand basin & low level WC. Fitted bathroom cabinet with motion controlled lighting. Heated towel rail. Extractor.