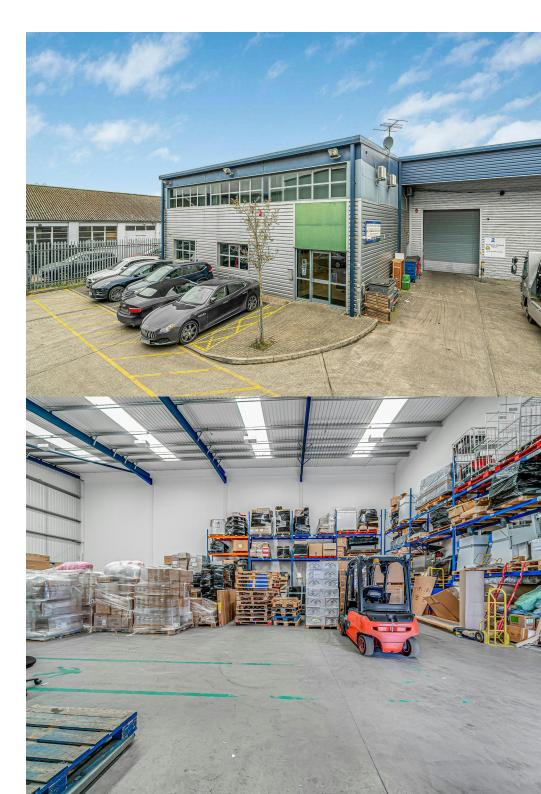

### Description

This modern warehouse/storage unit is set over ground and first floor with offices on both.

The ground floor warehouse measures 3,614 ft2 internally and has an eaves height of 8m-9.5m. The warehouse is accessed via a full height electric roller shutter or internal doors. There is the benefit of concrete flooring, large office and meeting room, kitchen and disabled WC.

The first floor is made up of an open plan area and 6 glass partitioned offices. Benefits include air-conditioning, double-glazed windows, CCTV, alarm, intercom, shower and disabled WC.

Externally there is a dedicated loading bay and 9 allocated parking spaces with the potential to park additional cars being at the end of the terrace.