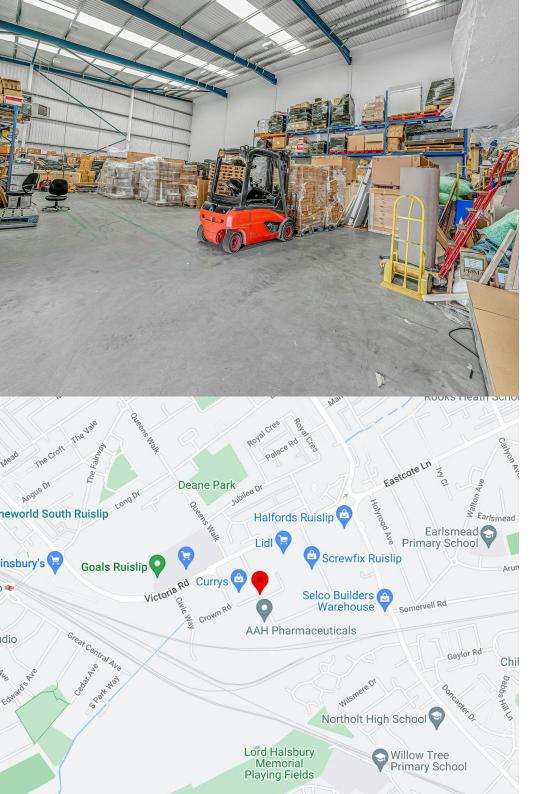

The first floor is made up of an open plan area and 6 glass partitioned offices. Benefits include air-conditioning, double-glazed windows, CCTV, alarm, intercom, shower and disabled WC.

Externally there is a dedicated loading bay and 9 allocated parking spaces with the potential to park additional cars being at the end of the terrace.

### Location

The property is situated within the South Ruislip Industrial District in a prominent position fronting directly on to Stonefield Way which in turn links to Victoria Road, giving access to the A40 via the A4180, West End Road. The A40 links to Central London, the M40, M25 and the National motorway network. South Ruislip Underground Station (Central Line) is with 1 mile of the property.