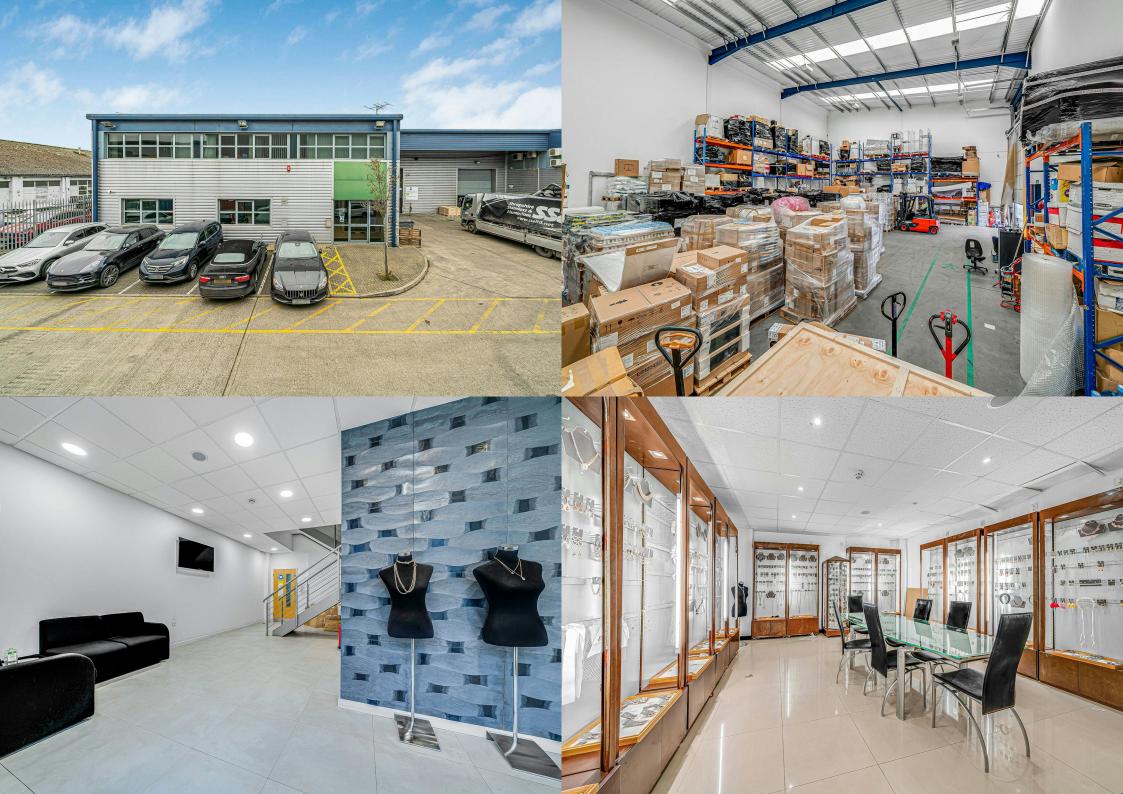

### Description

This modern warehouse/storage unit is set over ground and first floor with offices on both.

The ground floor warehouse measures 3,614 ft2 internally and has an eaves height of 8m-9.5m. The warehouse is accessed via a full height electric roller shutter or internal doors. There is the benefit of concrete flooring, large office and meeting room, kitchen and disabled WC.

The first floor is made up of an open plan area and 6 glass partitioned offices. Benefits include air-conditioning, double-glazed windows, CCTV, alarm, intercom, shower and disabled WC.

Externally there is a dedicated loading bay and 9 allocated parking spaces with the potential to park additional cars being at the end of the terrace.