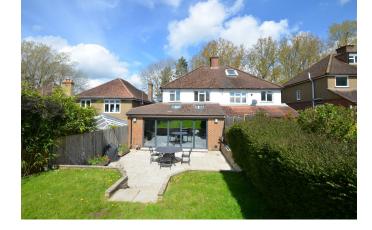

The accommodation comprises: Entrance porch, entrance hall with under stairs cupboard, good size front sitting room and a useful study/bedroom 4. The rear of the house has been extended to incorporate a fantastic luxury fitted kitchen with integrated appliances and island unit, dining area and family room area, bifold doors give access to the rear garden. There is an adjoining fitted utility room and shower room with wc. The first floor has a spacious Master bedroom, two further good size bedrooms and fitted family bathroom. The lovely rear garden is a great size and has patio area and side access and backs directly onto farmland. The property has a large front driveway with space for several cars. Mogador road feels semi-rural and is surrounded by acres of open countryside, there is a local pub within easy walking distance and a a local shop and mini Marks & Spencer and school within easy reach. The A217 road link is a few minutes drive away and affords easy access to larger towns and the M25 Junction 8.