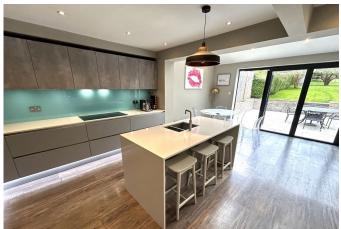

The accommodation comprises: Entrance porch, entrance hall with under stairs cupboard, good size front sitting room and a useful study/bedroom 4. The rear of the house has been extended to incorporate a fantastic luxury fitted kitchen with integrated appliances and island unit, dining area and family room area, bifold doors give access to the rear garden. There is an adjoining fitted utility room and shower room with wc. The first floor has a spacious Master bedroom, two further good size bedrooms and fitted family bathroom. The lovely rear garden is a great size and has patio area and side access and backs directly onto farmland. The property has a large front driveway with space for several cars. Mogador road feels semi-rural and is surrounded by acres of open countryside, there is a local pub within easy walking distance and a a local shop and mini Marks & Spencer and school within easy reach. The A217 road link is a few minutes drive away and affords easy access to larger towns and the M25 Junction 8.