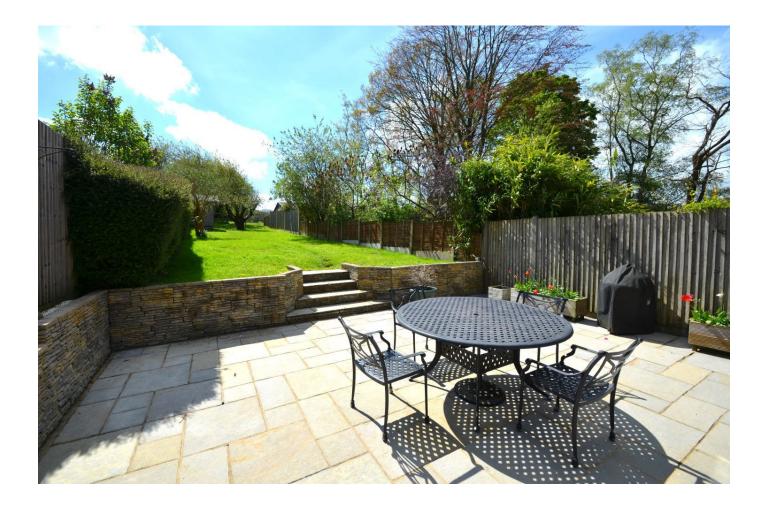

The accommodation comprises: Entrance porch, entrance hall with under stairs cupboard, good size front sitting room and a useful study/bedroom 4. The rear of the house has been extended to incorporate a fantastic luxury fitted kitchen with integrated appliances and island unit, dining area and family room area, bifold doors give access to the rear garden. There is an adjoining fitted utility room and shower room with wc. The first floor has a spacious Master bedroom, two further good size bedrooms and fitted family bathroom. The lovely rear garden is a great size and has patio area and side access and backs directly onto farmland. The property has a large front driveway with space for several cars. Mogador road feels semi-rural and is surrounded by acres of open countryside, there is a local pub within easy walking distance and a a local shop and mini Marks & Spencer and school within easy reach. The A217 road link is a few minutes drive away and affords easy access to larger towns and the M25 Junction 8.