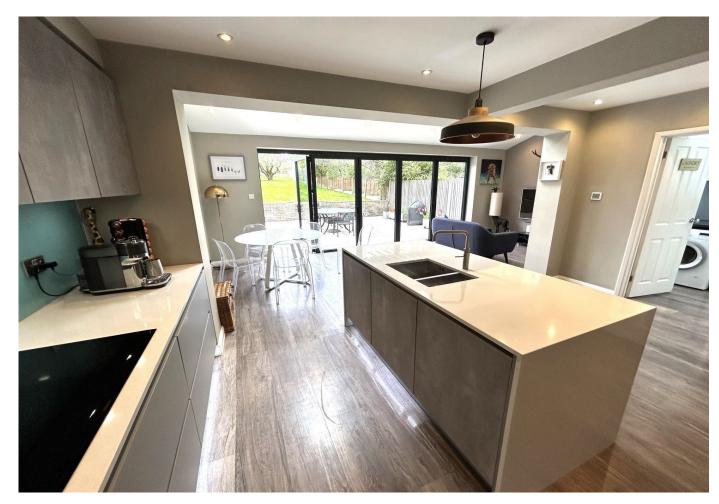

The accommodation comprises: Entrance porch, entrance hall with under stairs cupboard, good size front sitting room and a useful study/bedroom 4. The rear of the house has been extended to incorporate a fantastic luxury fitted kitchen with integrated appliances and island unit, dining area and family room area, bifold doors give access to the rear garden. There is an adjoining fitted utility room and shower room with wc. The first floor has a spacious Master bedroom, two further good size bedrooms and fitted family bathroom. The lovely rear garden is a great size and has patio area and side access and backs directly onto farmland. The property has a large front driveway with space for several cars. Mogador road feels semi-rural and is surrounded by acres of open countryside, there is a local pub within easy walking distance and a a local shop and mini Marks & Spencer and school within easy reach. The A217 road link is a few minutes drive away and affords easy access to larger towns and the M25 Junction 8.