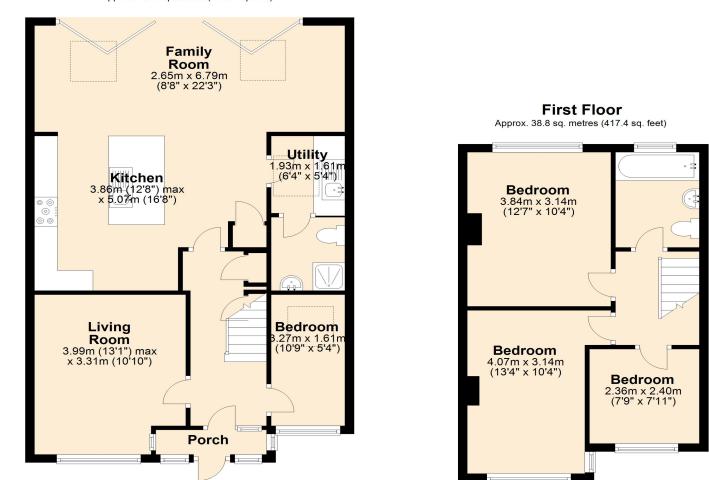

The accommodation comprises: Entrance porch, entrance hall with under stairs cupboard, good size front sitting room and a useful study/bedroom 4. The rear of the house has been extended to incorporate a fantastic luxury fitted kitchen with integrated appliances and island unit, dining area and family room area, bifold doors give access to the rear garden. There is an adjoining fitted utility room and shower room with wc. The first floor has a spacious Master bedroom, two further good size bedrooms and fitted family bathroom. The lovely rear garden is a great size and has patio area and side access and backs directly onto farmland. The property has a large front driveway with space for several cars. Mogador road feels semi-rural and is surrounded by acres of open countryside, there is a local pub within easy walking distance and a a local shop and mini Marks & Spencer and school within easy reach. The A217 road link is a few minutes drive away and affords easy access to larger towns and the M25 Junction 8.

AN EXTENDED CHARACTER SEMI-DETACHED PROPERTY WITH LARGE GARDEN AND OWN DRIVE.

£679,000 freehold band e

**Ground Floor** Approx. 71.4 sq. metres (768.0 sq. feet)

Total area: approx. 110.1 sq. metres (1185.5 sq. feet)