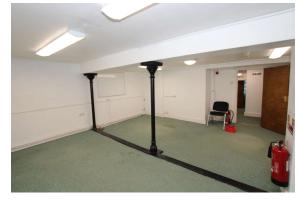

#### DESCRIPTION

Plestor House comprises an attractive period property comprising a self-contained building with some on-site parking facilities and on street parking fronting the building, offering approximately 2,000 sq ft (net useable) on ground and first floors in a highly prominent location just off the main A3 Ham Barn roundabout and visible from the main road leading into the village.

The building offers a desirable location for businesses and is currently fitted out for offices. There is potential for sub division of the property and or a range of alternative commercial uses to include retail, restaurant, health, community etc, subject to consents and permitted development rights.