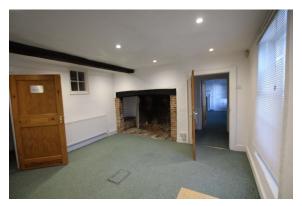

#### DESCRIPTION

Plestor House comprises an attractive period property comprising a self-contained building with some on-site parking facilities and on street parking fronting the building, offering approximately 2,000 sq ft (net useable) on ground and first floors in a highly prominent location just off the main A3 Ham Barn roundabout and visible from the main road leading into the village.

The building offers a desirable location for businesses and is currently fitted out for offices. There is potential for sub division of the property and or a range of alternative commercial uses to include retail, restaurant, health, community etc, subject to consents and permitted development rights.