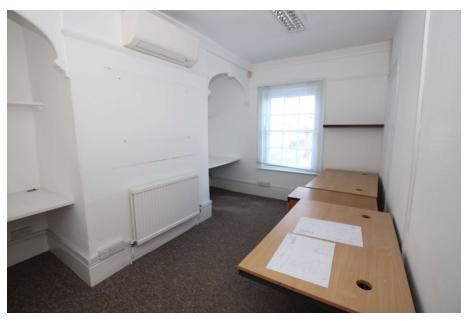

#### DESCRIPTION

Plestor House comprises an attractive period property comprising a self-contained building with some on-site parking facilities and on street parking fronting the building, offering approximately 2,000 sq ft (net useable) on ground and first floors in a highly prominent location just off the main A3 Ham Barn roundabout and visible from the main road leading into the village.

The building offers a desirable location for businesses and is currently fitted out for offices. There is potential for sub division of the property and or a range of alternative commercial uses to include retail, restaurant, health, community etc, subject to consents and permitted development rights.

**TENURE RENT:** £30,000 per annum on full repairing and insuring terms (exclusive of VAT). Lease Term to be agreed.

RATES: Will require re-assessment.

AVAILABILITY: Immediate vacant possession.

**SPECIAL NOTE**: All room sizes and measurements are for guidance only and should not be relied upon. We have not carried out a detailed survey and none of the appliances/services have been tested. Accordingly it is not intended that these particulars should be relied upon as a representation of facts or that they should have contractual status. The description, including floor plan and photographs of the property are intended to be a guide only rather than a detailed and accurate report.