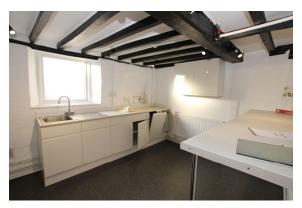

#### DESCRIPTION

Plestor House comprises an attractive period property comprising a self-contained building with some on-site parking facilities and on street parking fronting the building, offering approximately 2,000 sq ft (net useable) on ground and first floors in a highly prominent location just off the main A3 Ham Barn roundabout and visible from the main road leading into the village.

The building offers a desirable location for businesses and is currently fitted out for offices. There is potential for sub division of the property and or a range of alternative commercial uses to include retail, restaurant, health, community etc, subject to consents and permitted development rights.