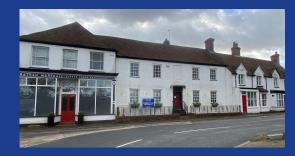

#### SITUATION

The property is Grade II listed and is situated within a Conservation Area within the village of Liss, itself within the South Downs National Park. The Main Line Railway Station offers frequent trains to Waterloo in about 1 hour 15 minutes and also to Portsmouth on the South Coast. The village affords a good range of local shopping facilities to include a Tesco's local shop, pubs and café/restaurants. Liss is ideally situated in terms of road communications being just off the main A3 London to Portsmouth trunk road. The 2 main London airports of Heathrow and Gatwick are approximately 44 miles and 55 miles distant, respectively. Guildford 23 miles, Petersfield 5 miles, Portsmouth 23 miles. Liss offers plenty of access to the countryside to include the adjacent South Downs National Park.

#### DESCRIPTION

Plestor House comprises an attractive period property comprising a self-contained building with some on-site parking facilities and on street parking fronting the building, offering approximately 2,000 sq ft (net useable) on ground and first floors in a highly prominent location just off the main A3 Ham Barn roundabout and visible from the main road leading into the village.

The building offers a desirable location for businesses and is currently fitted out for offices. There is potential for sub division of the property and or a range of alternative commercial uses to include retail, restaurant, health, community etc, subject to consents and permitted development rights.