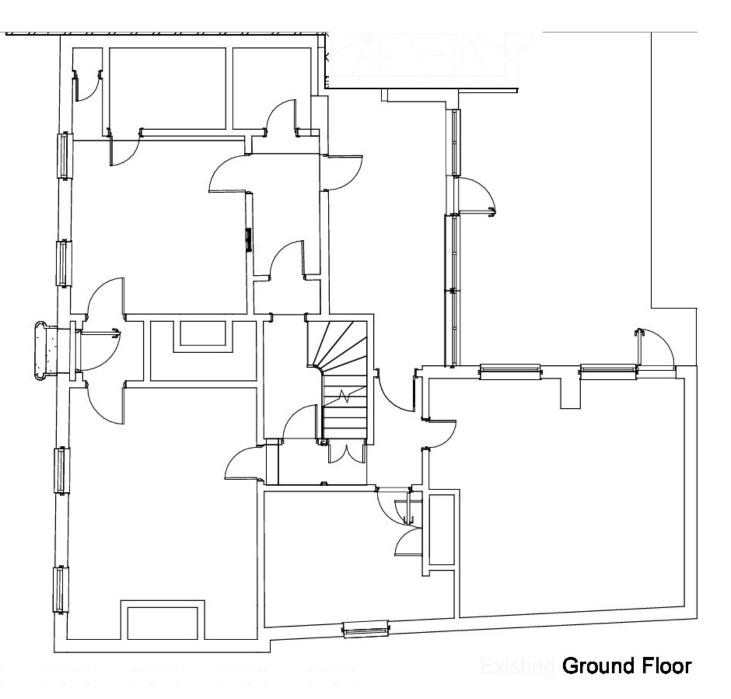

#### DESCRIPTION

Plestor House comprises an attractive period property comprising a self-contained building with some on-site parking facilities and on street parking fronting the building, offering approximately 2,000 sq ft (net useable) on ground and first floors in a highly prominent location just off the main A3 Ham Barn roundabout and visible from the main road leading into the village.

**TENURE RENT:** £30,000 per annum on full repairing and insuring terms (exclusive of VAT). Lease Term to be agreed.

RATES: Will require re-assessment.

AVAILABILITY: Immediate vacant possession.

**SPECIAL NOTE**: All room sizes and measurements are for guidance only and should not be relied upon. We have not carried out a detailed survey and none of the appliances/services have been tested. Accordingly it is not intended that these particulars should be relied upon as a representation of facts or that they should have contractual status. The description, including floor plan and photographs of the property are intended to be a guide only rather than a detailed and accurate report.