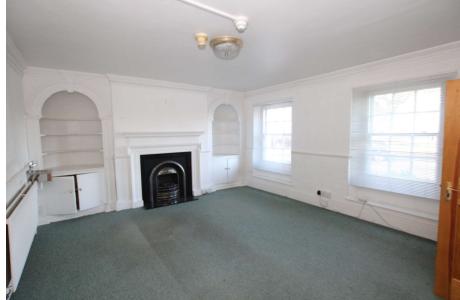

#### DESCRIPTION

Plestor House comprises an attractive period property comprising a self-contained building with some on-site parking facilities and on street parking fronting the building, offering approximately 2,000 sq ft (net useable) on ground and first floors in a highly prominent location just off the main A3 Ham Barn roundabout and visible from the main road leading into the village.

The building offers a desirable location for businesses and is currently fitted out for offices. There is potential for sub division of the property and or a range of alternative commercial uses to include retail, restaurant, health, community etc, subject to consents and permitted development rights.

**TENURE RENT:** £30,000 per annum on full repairing and insuring terms (exclusive of VAT). Lease Term to be agreed.

RATES: Will require re-assessment.

AVAILABILITY: Immediate vacant possession.

**SPECIAL NOTE**: All room sizes and measurements are for guidance only and should not be relied upon. We have not carried out a detailed survey and none of the appliances/services have been tested. Accordingly it is not intended that these particulars should be relied upon as a representation of facts or that they should have contractual status. The description, including floor plan and photographs of the property are intended to be a guide only rather than a detailed and accurate report.