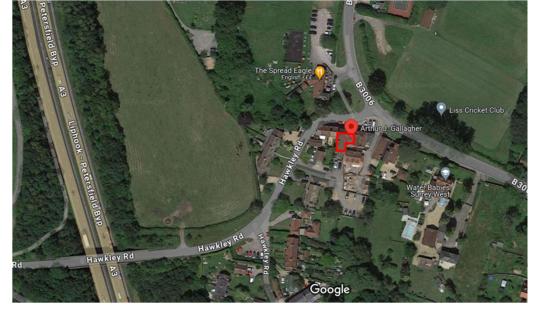

#### SITUATION

The property is Grade II listed and is situated within a Conservation Area within the village of Liss, itself within the South Downs National Park. The Main Line Railway Station offers frequent trains to Waterloo in about 1 hour 15 minutes and also to Portsmouth on the South Coast. The village affords a good range of local shopping facilities to include a Tesco's local shop, pubs and café/restaurants. Liss is ideally situated in terms of road communications being just off the main A3 London to Portsmouth trunk road. The 2 main London airports of Heathrow and Gatwick are approximately 44 miles and 55 miles distant, respectively. Guildford 23 miles, Petersfield 5 miles, Portsmouth 23 miles. Liss offers plenty of access to the countryside to include the adjacent South Downs National Park.

#### DESCRIPTION

Plestor House comprises an attractive period property comprising a self-contained building with some on-site parking facilities and on street parking fronting the building, offering approximately 2,000 sq ft (net useable) on ground and first floors in a highly prominent location just off the main A3 Ham Barn roundabout and visible from the main road leading into the village.