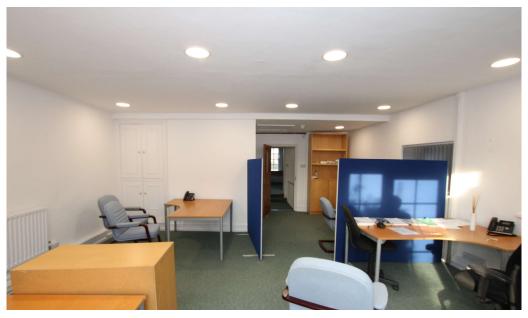

#### DESCRIPTION

Plestor House comprises an attractive period property comprising a self-contained building with some on-site parking facilities and on street parking fronting the building, offering approximately 2,000 sq ft (net useable) on ground and first floors in a highly prominent location just off the main A3 Ham Barn roundabout and visible from the main road leading into the village.

The building offers a desirable location for businesses and is currently fitted out for offices. There is potential for sub division of the property and or a range of alternative commercial uses to include retail, restaurant, health, community etc, subject to consents and permitted development rights.

**TENURE RENT:** £30,000 per annum on full repairing and insuring terms (exclusive of VAT). Lease Term to be agreed.

RATES: Will require re-assessment.

AVAILABILITY: Immediate vacant possession.

**SPECIAL NOTE**: All room sizes and measurements are for guidance only and should not be relied upon. We have not carried out a detailed survey and none of the appliances/services have been tested. Accordingly it is not intended that these particulars should be relied upon as a representation of facts or that they should have contractual status. The description, including floor plan and photographs of the property are intended to be a guide only rather than a detailed and accurate report.