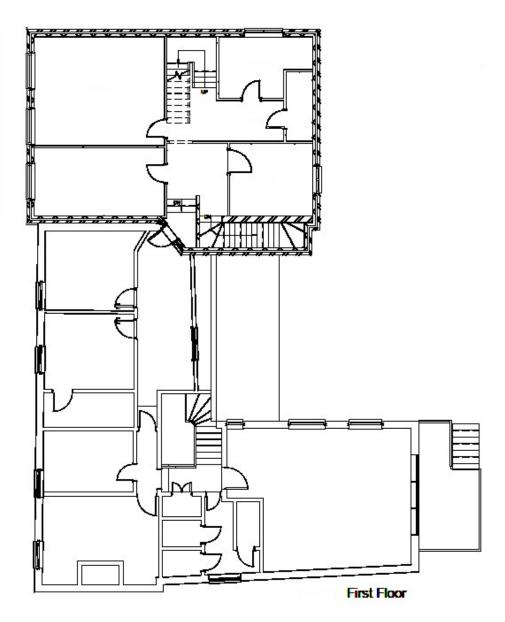

#### DESCRIPTION

Plestor House comprises an attractive period property comprising a self-contained building with some on-site parking facilities and on street parking fronting the building, offering approximately 2,000 sq ft (net useable) on ground and first floors in a highly prominent location just off the main A3 Ham Barn roundabout and visible from the main road leading into the village.

**TENURE RENT:** £30,000 per annum on full repairing and insuring terms (exclusive of VAT). Lease Term to be agreed.

RATES: Will require re-assessment.

AVAILABILITY: Immediate vacant possession.

**SPECIAL NOTE**: All room sizes and measurements are for guidance only and should not be relied upon. We have not carried out a detailed survey and none of the appliances/services have been tested. Accordingly it is not intended that these particulars should be relied upon as a representation of facts or that they should have contractual status. The description, including floor plan and photographs of the property are intended to be a guide only rather than a detailed and accurate report.