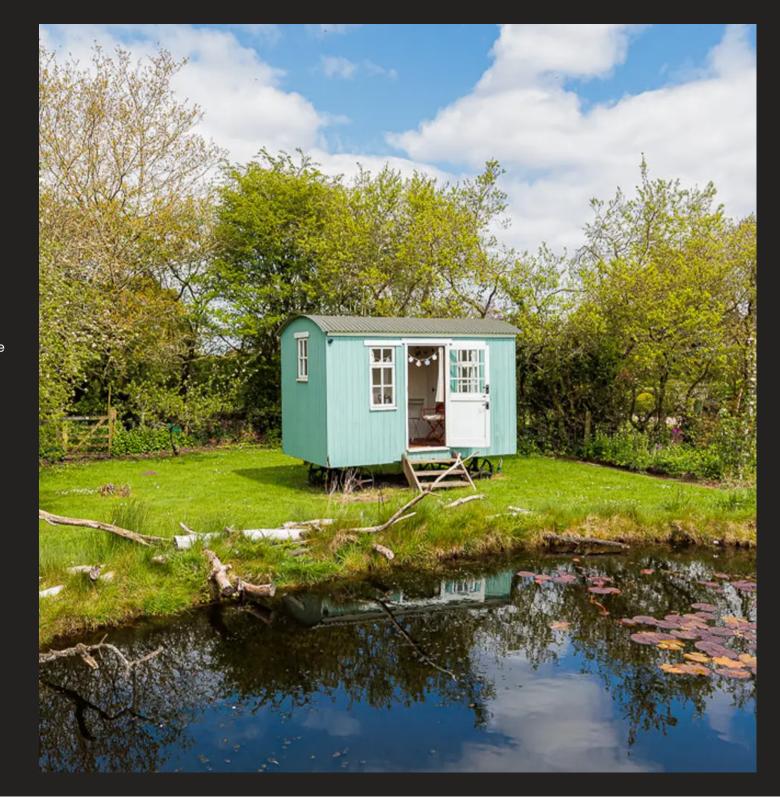

## Orchard Barn Moss Lane

Mobberley, Knutsford

Council Tax band: F

Tenure: Freehold

EPC Energy Efficiency Rating: E

EPC Environmental Impact Rating:

- Lovely barn conversion in pretty rural location close to the village
- Adjoining 1 acre paddock
- Useful timber outbuildings/stable block
- Pretty gardens with nature pond
- Quality accommodation including excellent timber framed garden room with views over the garden