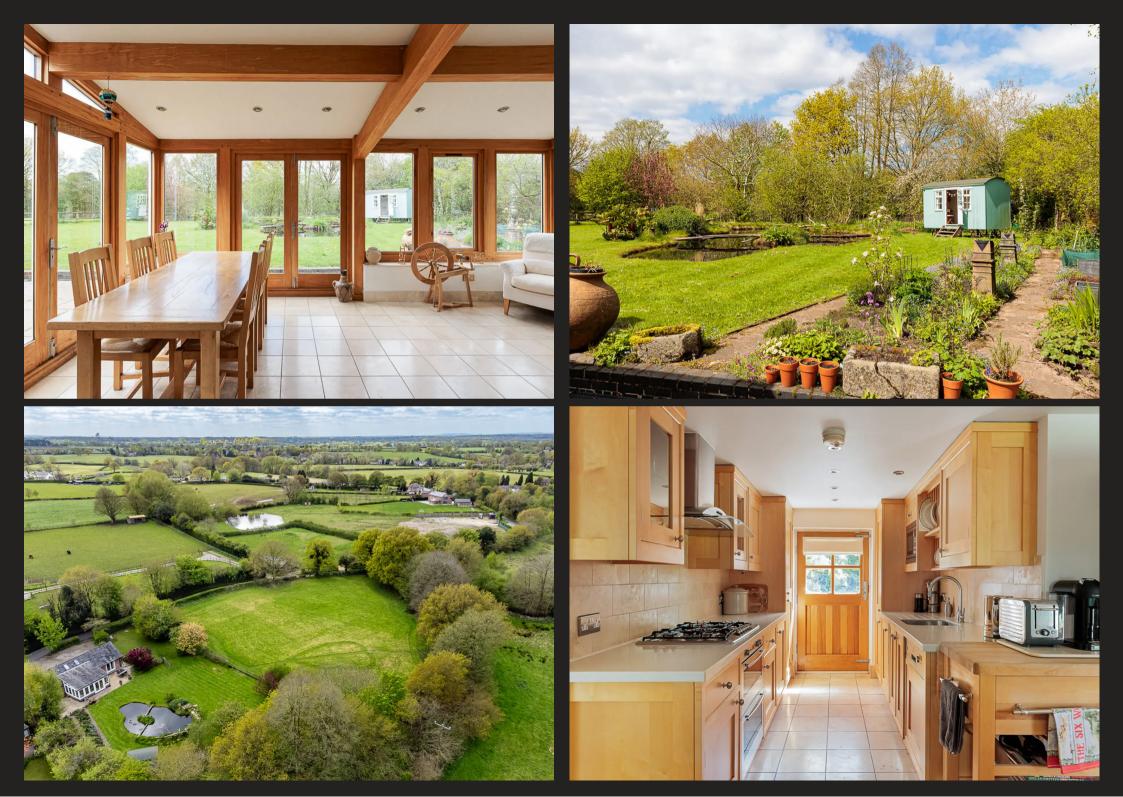

## Orchard Barn Moss Lane

Mobberley, Knutsford

Council Tax band: F

Tenure: Freehold

EPC Energy Efficiency Rating: E

EPC Environmental Impact Rating:

- Lovely barn conversion in pretty rural location close to the village
- Adjoining 1 acre paddock
- Useful timber outbuildings/stable block
- Pretty gardens with nature pond
- Quality accommodation including excellent timber framed garden room with views over the garden