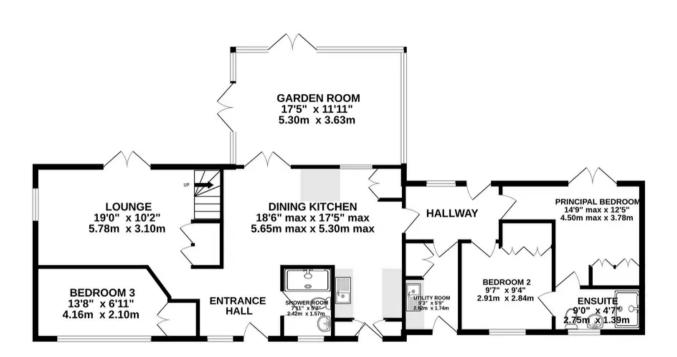

GROUND FLOOR

1230 sq.ft. (114.3 sq.m.) approx.

## TOTAL FLOOR AREA : 1515 sq.ft. (140.8 sq.m.) approx.

Whilst every attempt has been made to ensure the accuracy of the floorplan contained here, measurements of doors, windows, rooms and any other items are approximate and no responsibility is taken for any error, omission or mis-statement. This plan is for illustrative purposes only and should be used as such by any prospective purchaser. The services, systems and appliances shown have not been tested and no guarantee as to their operability or efficiency can be given. Made with Metropix @2024