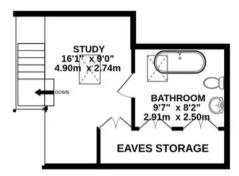

GROUND FLOOR

1230 sq.ft. (114.3 sq.m.) approx.

## TOTAL FLOOR AREA : 1515 sq.ft. (140.8 sq.m.) approx.

Whilst every attempt has been made to ensure the accuracy of the floorplan contained here, measurements of doors, windows, rooms and any other items are approximate and no responsibility is taken for any error, omission or mis-statement. This plan is for illustrative purposes only and should be used as such by any prospective purchaser. The services, systems and appliances shown have not been tested and no guarantee as to their operability or efficiency can be given. Made with Metropix @2024