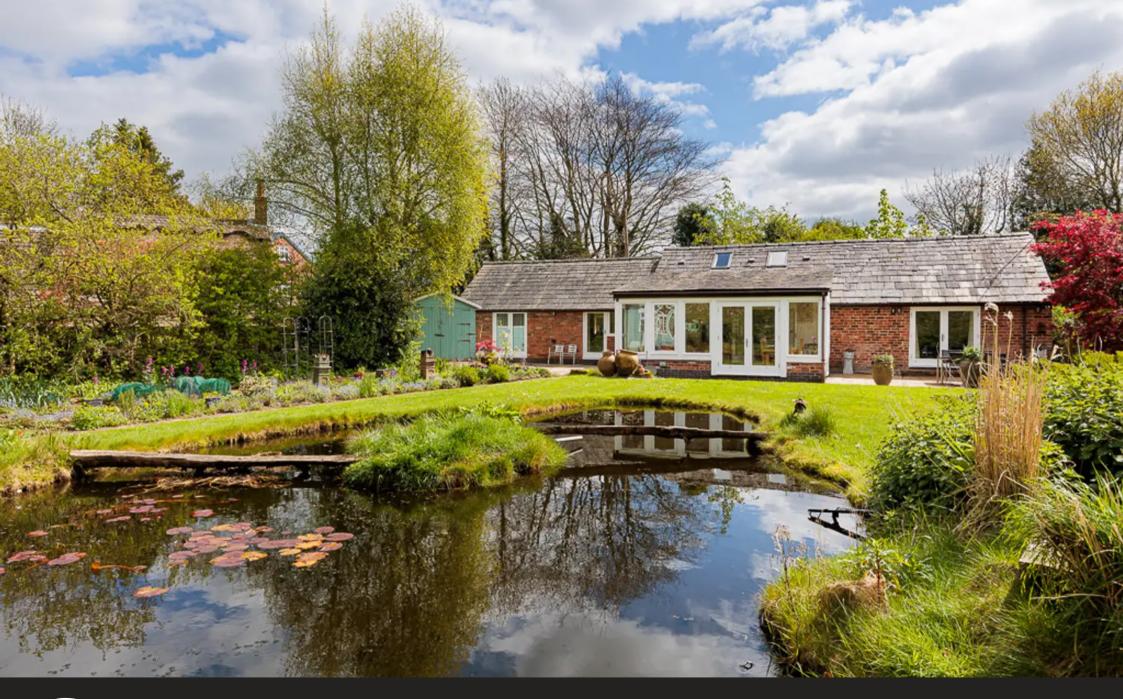

Orchard Barn Moss Lane, Mobberley - WA16 7BP Guide Price £950,000

## Orchard Barn Moss Lane

Mobberley, Knutsford

Council Tax band: F

Tenure: Freehold

EPC Energy Efficiency Rating: E

EPC Environmental Impact Rating:

- Lovely barn conversion in pretty rural location close to the village
- Adjoining 1 acre paddock
- Useful timber outbuildings/stable block
- Pretty gardens with nature pond
- Quality accommodation including excellent timber framed garden room with views over the garden