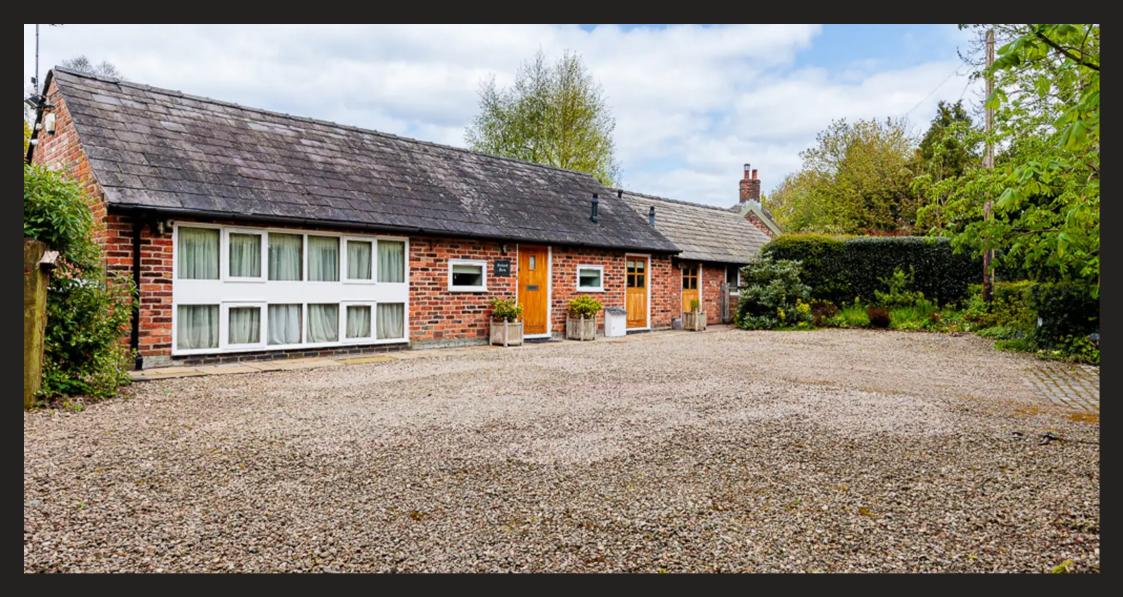

Orchard Barn Moss Lane, Mobberley - WA16 7BP Guide Price £950,000

## Orchard Barn Moss Lane

Mobberley, Knutsford

Council Tax band: F

Tenure: Freehold

EPC Energy Efficiency Rating: E

EPC Environmental Impact Rating:

- Lovely barn conversion in pretty rural location close to the village
- Adjoining 1 acre paddock
- Useful timber outbuildings/stable block
- Pretty gardens with nature pond
- Quality accommodation including excellent timber framed garden room with views over the garden