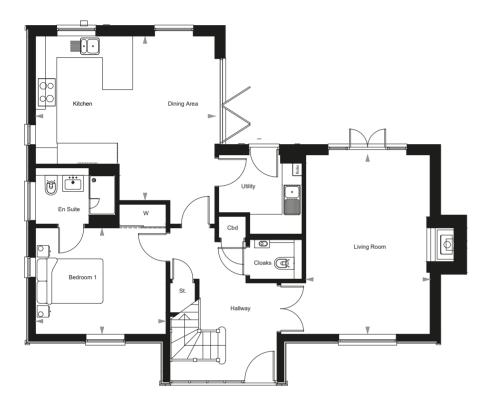

### THE BRAMBLETON HOMES 14 & 30 3-BEDROOM, DETACHED

| GROUND FLOOR                     |                                              |                                   | FIRST FLOOR                      |                                   |                                |  |
|----------------------------------|----------------------------------------------|-----------------------------------|----------------------------------|-----------------------------------|--------------------------------|--|
| Living Room                      | Kitchen/Dining                               | Bedroom 1                         | Bedroom 2                        | Bedroom 3                         | Study                          |  |
| 3.77m x 5.43m<br>12'-4" x 17'-9" | 5.43m x 4.98m (max)<br>17'-9" x 16'-3" (max) | 3.96m x 3.22m<br>12'-11" x 10'-6" | 3.29m x 3.88m<br>10'-9" x 12'-8" | 4.53m x 4.30m<br>14'-10" x 14'-1" | 2.53m x 2.66m<br>8'-3" x 8'-8" |  |

Whilst every attempt has been made to ensure the accuracy of the floor plan contained here, measurements of doors, windows, rooms and any other items are approximate and no responsibility is taken for any error, omission, or mis-statemen The plan is for illustrative purposes only and should be used as such by any prospective purchaser. The services, systems and appliances shown have not been tested and no guarantee as to their operability or efficiency can be given.