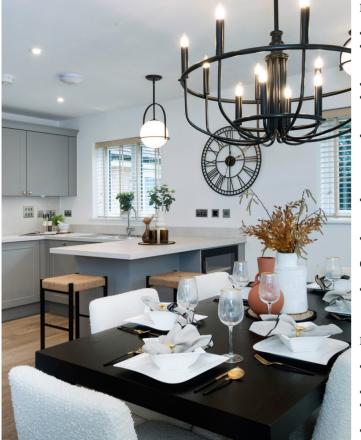

#### KITCHEN FEATURES

- The shaker style kitchen is equipped with a range of wall and floor cabinets with laminate worktops, upstand and splash back.
- Fully integrated appliances to include a 4-zone induction hob, extractor, 2 x single oven with grill, full height fridge, full height freezer, dishwasher, and wine cooler.
- Utility is provided with a base unit, laminate worktop and space for a washing machine and condenser dryer.