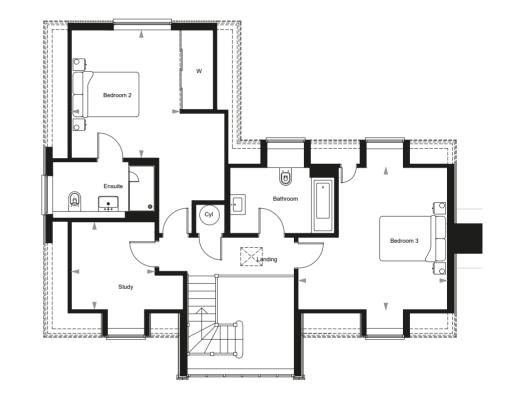

### THE BRAMBLETON HOMES 14 & 30 3-BEDROOM, DETACHED

| GROUND FLOOR                     |                                              |                                   | FIRST FLOOR                      |                                   |                                |  |
|----------------------------------|----------------------------------------------|-----------------------------------|----------------------------------|-----------------------------------|--------------------------------|--|
| Living Room                      | Kitchen/Dining                               | Bedroom 1                         | Bedroom 2                        | Bedroom 3                         | Study                          |  |
| 3.77m x 5.43m<br>12'-4" x 17'-9" | 5.43m x 4.98m (max)<br>17'-9" x 16'-3" (max) | 3.96m x 3.22m<br>12'-11" x 10'-6" | 3.29m x 3.88m<br>10'-9" x 12'-8" | 4.53m x 4.30m<br>14'-10" x 14'-1" | 2.53m x 2.66m<br>8'-3" x 8'-8" |  |

Whilst every attempt has been made to ensure the accuracy of the floor plan contained here, measurements of doors, windows, rooms and any other items are approximate and no responsibility is taken for any error, omission, or mis-statemen The plan is for illustrative purposes only and should be used as such by any prospective purchaser. The services, systems and appliances shown have not been tested and no guarantee as to their operability or efficiency can be given.