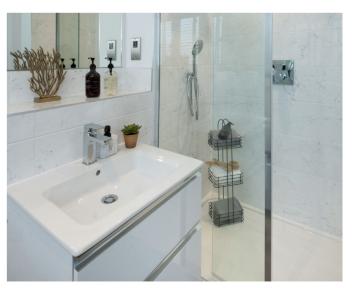

#### BATHROOM, EN SUITES AND CLOAKROOM

- Contemporary white suites with chrome fittings.
- Cabinetry to cloakroom, bathroom and en suite 1.
- Heated white towel rail provided to the bathroom and en suites.
- Mirror and shaver socket provided to the bathroom and en suites. •
- Ceramic wall tiles to the bathroom, en suites and cloakroom.