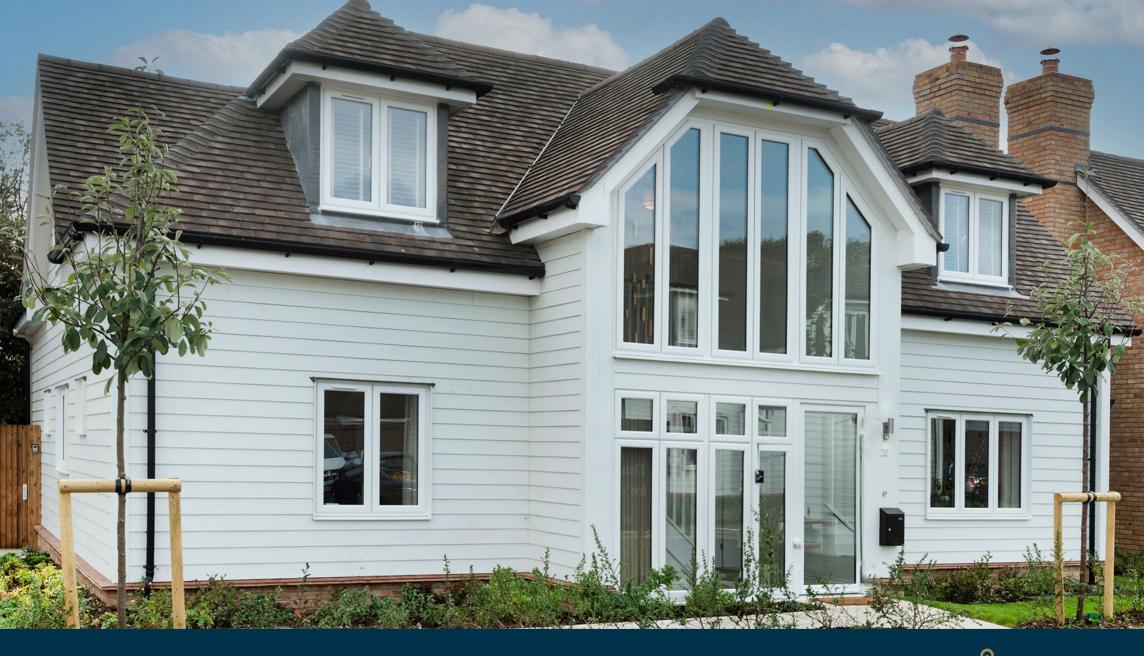

# THE BRAMBLETON HOMES 14 & 30

#### EXTERNAL FEATURES

- Landscaped front garden with feature planting.
- Turf to rear garden with an area of patio.
- External tap provided.
- Single garage to have electronically operated 'up and over' door with remote control, power and light (plot 14).
- Double garage to have electronically operated 'up and over' door with remote control, power and light (plot 30 only).