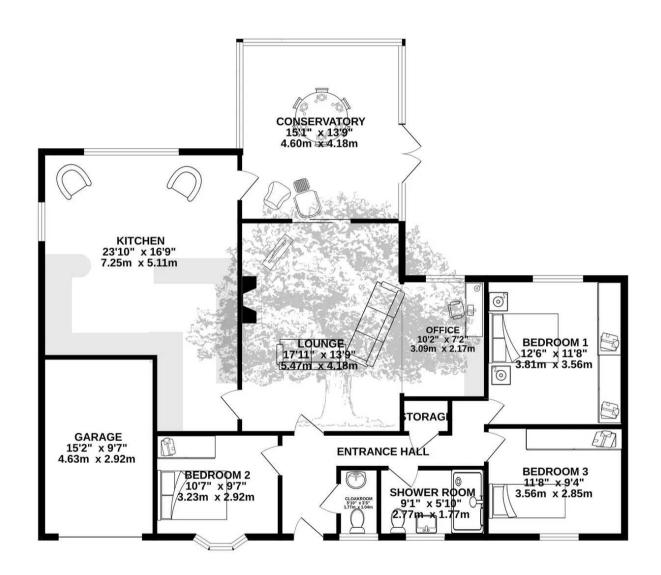

## GROUND FLOOR 1527 sq.ft. (141.8 sq.m.) approx.

#### Living

As you enter the lounge you are immediately drawn to the the view at the rear over the garden and field beyond. Large open sitting area with multi fuel burner and bespoke office set up in the corner. Sliding doors to the conservatory, another lovely sitting area and also dining space. Doors from both lead to the fully integrated bespoke kitchen.

#### Sleeping

Off the hallway are 3 good sized double bedrooms, all with built in wardrobe space. The principle benefitting from views at the back. Newly fitted shower room and a separate cloakroom complete the interior space.

#### Outside

Beautiful manicured garden at the rear with plenty of space for summer house and storage shed. Large private driveway with plenty of parking. Single garage with electric door.