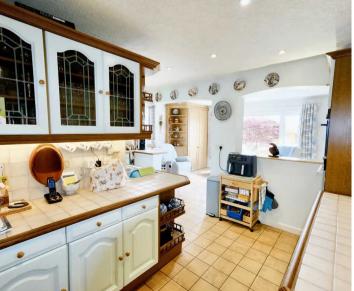

#### Living

As you enter the lounge you are immediately drawn to the the view at the rear over the garden and field beyond. Large open sitting area with multi fuel burner and bespoke office set up in the corner. Sliding doors to the conservatory, another lovely sitting area and also dining space. Doors from both lead to the fully integrated bespoke kitchen.