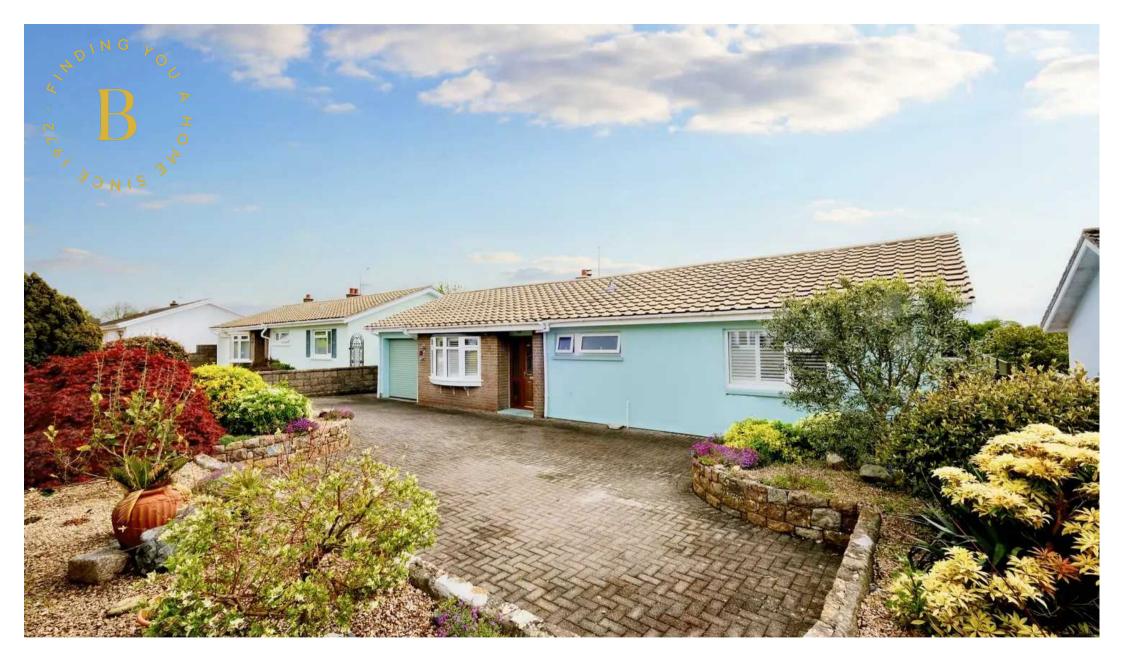

### Bagatelle Road, Jersey

Nestled within a quiet private close, this exceptional 3-bedroom bungalow presents a rare opportunity to acquire a sought-after property, now on the market for the first time in over five decades. Boasting three double bedrooms with ample potential for extension, this delightful home offers comfortable living spaces while enjoying picturesque views over the fields and valley to the rear. Situated in a popular location the new owner will benefit from easy access to local schools, shops, and on a good bus route. Furthermore, the property features a large private driveway as well as a single garage.

#### Outside

Beautiful manicured garden at the rear with plenty of space for summer house and storage shed. Large private driveway with plenty of parking. Single garage with electric door.