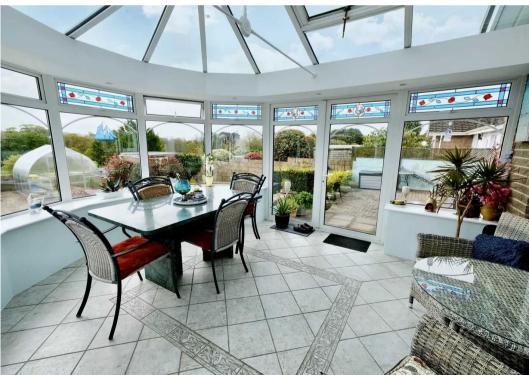

#### Living

As you enter the lounge you are immediately drawn to the the view at the rear over the garden and field beyond. Large open sitting area with multi fuel burner and bespoke office set up in the corner. Sliding doors to the conservatory, another lovely sitting area and also dining space. Doors from both lead to the fully integrated bespoke kitchen.