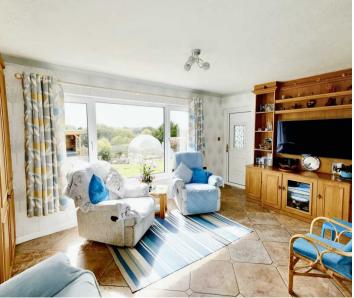

#### Living

As you enter the lounge you are immediately drawn to the the view at the rear over the garden and field beyond. Large open sitting area with multi fuel burner and bespoke office set up in the corner. Sliding doors to the conservatory, another lovely sitting area and also dining space. Doors from both lead to the fully integrated bespoke kitchen.