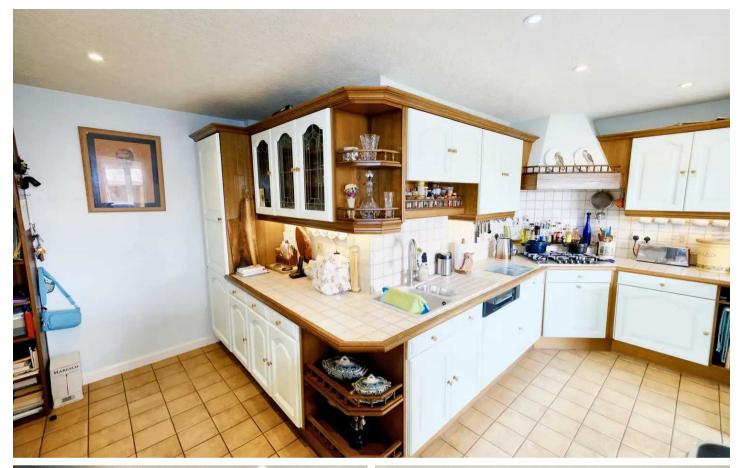

#### Living

As you enter the lounge you are immediately drawn to the the view at the rear over the garden and field beyond. Large open sitting area with multi fuel burner and bespoke office set up in the corner. Sliding doors to the conservatory, another lovely sitting area and also dining space. Doors from both lead to the fully integrated bespoke kitchen.