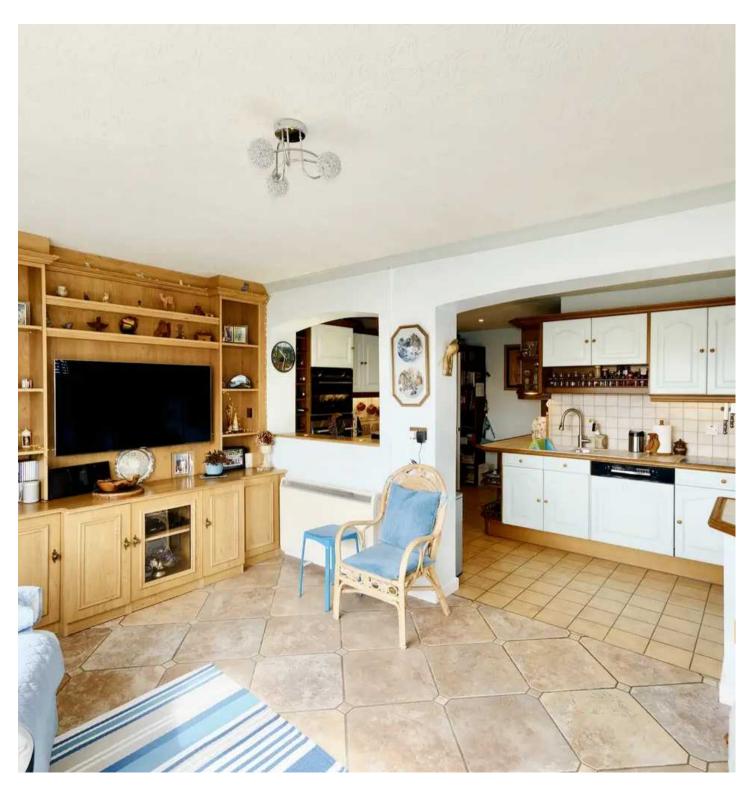

#### Living

As you enter the lounge you are immediately drawn to the the view at the rear over the garden and field beyond. Large open sitting area with multi fuel burner and bespoke office set up in the corner. Sliding doors to the conservatory, another lovely sitting area and also dining space. Doors from both lead to the fully integrated bespoke kitchen.

#### Outside

Beautiful manicured garden at the rear with plenty of space for summer house and storage shed. Large private driveway with plenty of parking. Single garage with electric door.