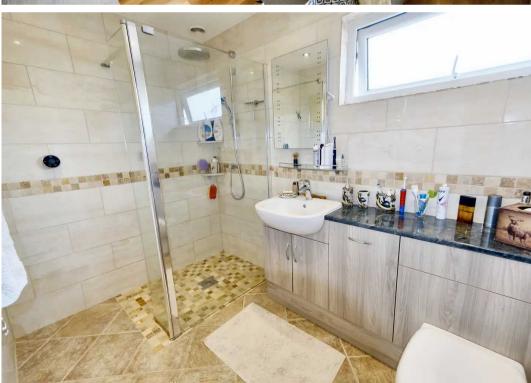

#### Sleeping

Off the hallway are 3 good sized double bedrooms, all with built in wardrobe space. The principle benefitting from views at the back. Newly fitted shower room and a separate cloakroom complete the interior space.