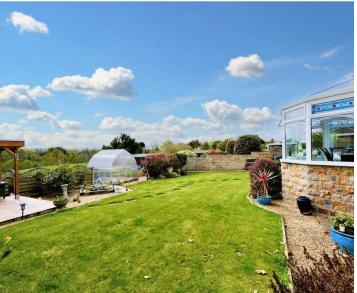

#### Outside

Beautiful manicured garden at the rear with plenty of space for summer house and storage shed. Large private driveway with plenty of parking. Single garage with electric door.