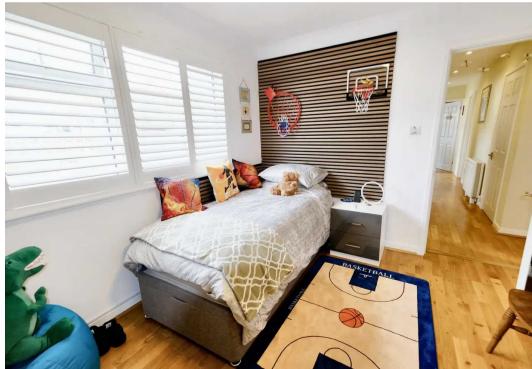

#### Sleeping

Off the hallway are 3 good sized double bedrooms, all with built in wardrobe space. The principle benefitting from views at the back. Newly fitted shower room and a separate cloakroom complete the interior space.