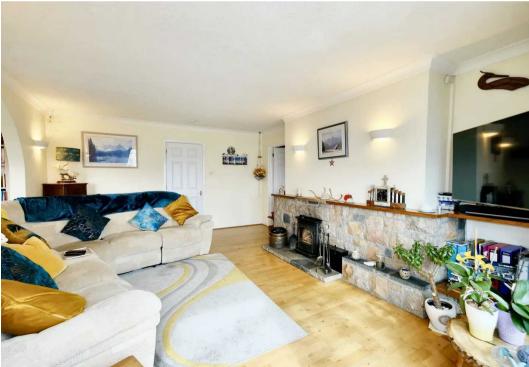

#### Living

As you enter the lounge you are immediately drawn to the the view at the rear over the garden and field beyond. Large open sitting area with multi fuel burner and bespoke office set up in the corner. Sliding doors to the conservatory, another lovely sitting area and also dining space. Doors from both lead to the fully integrated bespoke kitchen.