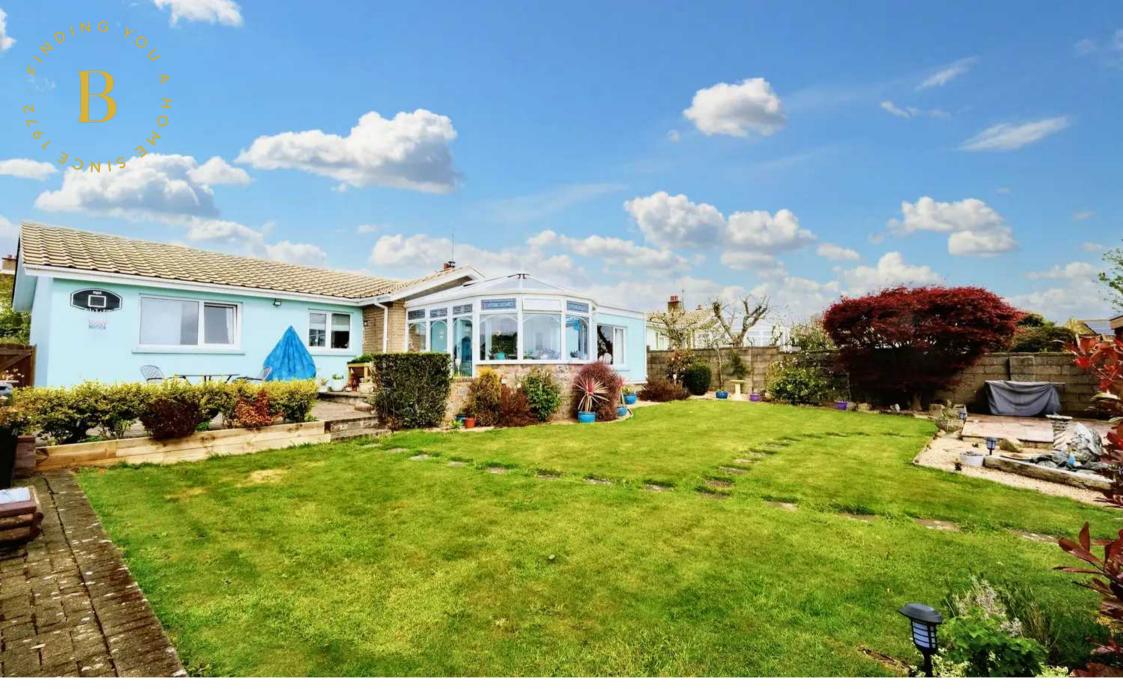

### Bagatelle Road, Jersey

Nestled within a quiet private close, this exceptional 3-bedroom bungalow presents a rare opportunity to acquire a sought-after property, now on the market for the first time in over five decades. Boasting three double bedrooms with ample potential for extension, this delightful home offers comfortable living spaces while enjoying picturesque views over the fields and valley to the rear. Situated in a popular location the new owner will benefit from easy access to local schools, shops, and on a good bus route. Furthermore, the property features a large private driveway as well as a single garage.

#### Living

As you enter the lounge you are immediately drawn to the the view at the rear over the garden and field beyond. Large open sitting area with multi fuel burner and bespoke office set up in the corner. Sliding doors to the conservatory, another lovely sitting area and also dining space. Doors from both lead to the fully integrated bespoke kitchen.

#### Outside

Beautiful manicured garden at the rear with plenty of space for summer house and storage shed. Large private driveway with plenty of parking. Single garage with electric door.