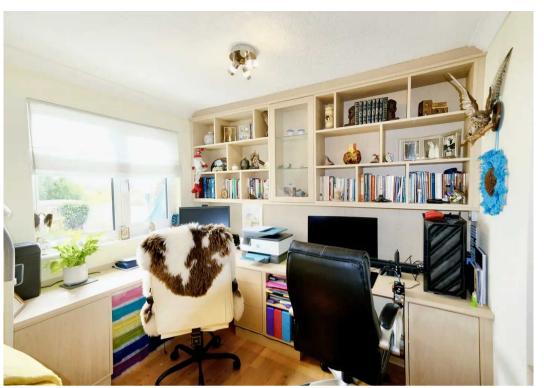

#### Living

As you enter the lounge you are immediately drawn to the the view at the rear over the garden and field beyond. Large open sitting area with multi fuel burner and bespoke office set up in the corner. Sliding doors to the conservatory, another lovely sitting area and also dining space. Doors from both lead to the fully integrated bespoke kitchen.