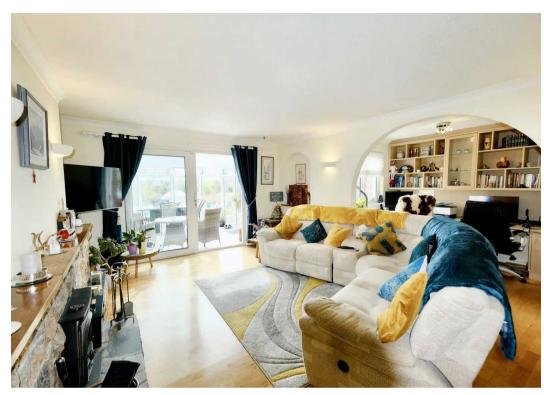

#### Living

As you enter the lounge you are immediately drawn to the the view at the rear over the garden and field beyond. Large open sitting area with multi fuel burner and bespoke office set up in the corner. Sliding doors to the conservatory, another lovely sitting area and also dining space. Doors from both lead to the fully integrated bespoke kitchen.