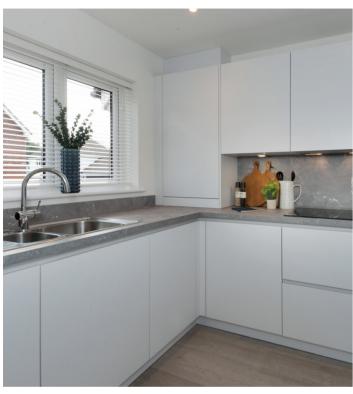

### KITCHEN FEATURES

- The handless kitchen is equipped with a range of wall and floor cabinets with laminate worktops, up stand and splash back.
- Fully integrated appliances to include a 4-zone induction hob, extractor, double oven, full height fridge/freezer and dishwasher.
- Utility cupboard provided with laminate worktop and space for a washing machine and condenser dryer.