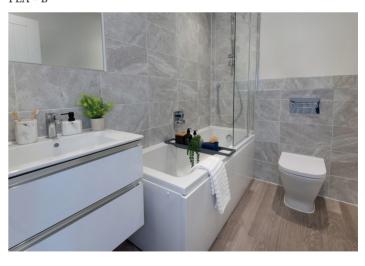

#### BATHROOM, EN SUITE AND CLOAKROOM

- Contemporary white suites with chrome fittings.
- Cabinetry to cloakroom and bathroom.
- Heated white towel rail provided to the bathroom and en suite.
- Mirror and shaver socket provided to the bathroom and en suite.
- Ceramic wall tiles to the bathroom, en suite and cloakroom.