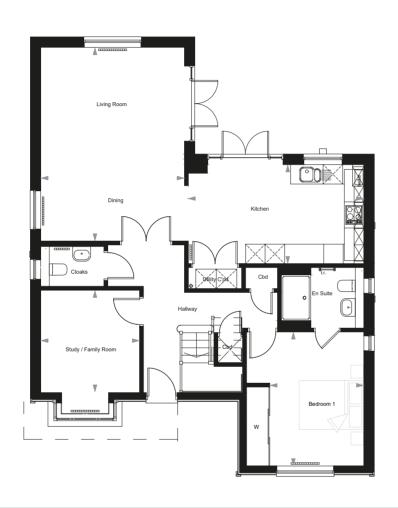

# **THE PRIESTWOOD** HOME 28

3-BEDROOM, DETACHED

Please note that Plot 28 is handed.

FIRST FLOOR

## **GROUND FLOOR**

Living/Dining Room Study/Family Room Bedroom 2 Kitchen Bedroom 1 Bedroom 3 4.42m x 5.95m 3.15m x 3.04m 3.62m x 4.38m 3.39m x 4.39m 5.40m x 3.04m 2.98m x 4.12m 14'-6" x 19'-6" 17'-8" x 9'-1" 10'-4" x 9'-11" 9'-5" x 13'-6" 11'-10" x 14'-4" 11'-1" x 14'-4"