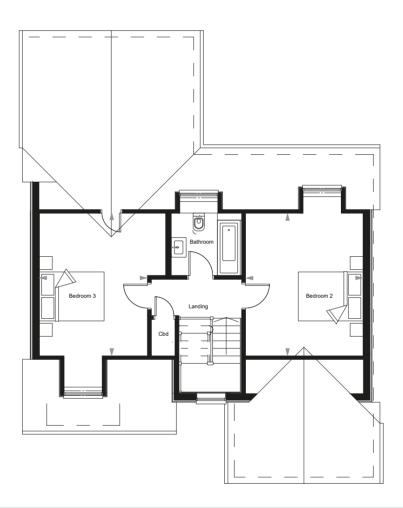

# **THE PRIESTWOOD** HOME 28

3-BEDROOM, DETACHED

Please note that Plot 28 is handed.

FIRST FLOOR

## **GROUND FLOOR**

Living/Dining Room Study/Family Room Bedroom 2 Kitchen Bedroom 1 Bedroom 3 4.42m x 5.95m 3.15m x 3.04m 3.62m x 4.38m 3.39m x 4.39m 5.40m x 3.04m 2.98m x 4.12m 14'-6" x 19'-6" 17'-8" x 9'-1" 10'-4" x 9'-11" 9'-5" x 13'-6" 11'-10" x 14'-4" 11'-1" x 14'-4"