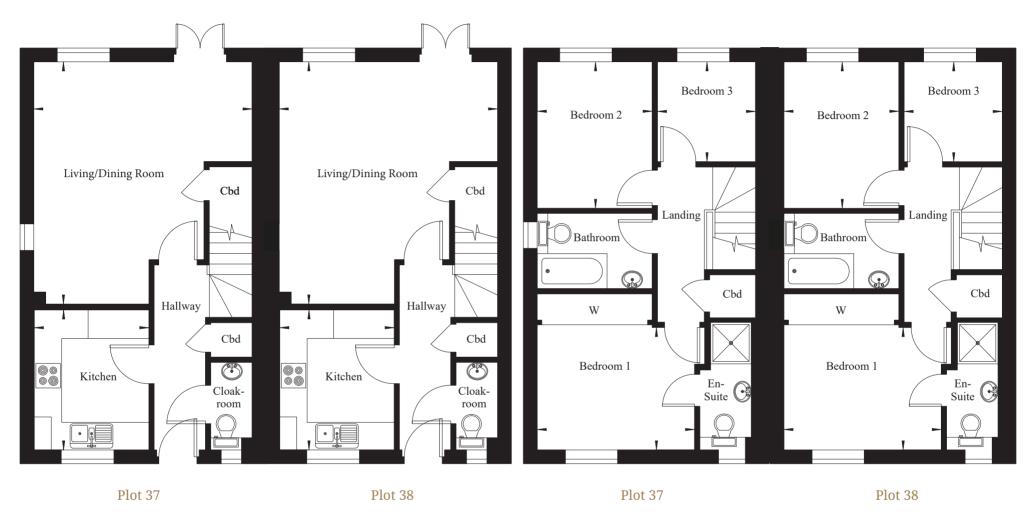

THE APPLEDORE HOMES 37 & 38

3-BEDROOM, TERRACE

| GROUND FLOOR                    |                                  | FIRST FLOOR                     |                                 |                                 |
|---------------------------------|----------------------------------|---------------------------------|---------------------------------|---------------------------------|
| Kitchen                         | Living/Dining Room               | Bedroom 1                       | Bedroom 2                       | Bedroom 3                       |
| 3.04m x 2.50m<br>9'-11" x 8'-2" | 4.76m x 5.29m<br>15'-7" x 17'-4" | 3.44m x 2.67m<br>11'-3" x 8'-8" | 2.51m x 3.22m<br>8'-3" x 10'-6" | 2.12m x 2.18m<br>6'-11" x 7'-1" |

Whilst every attempt has been made to ensure the accuracy of the floor plan contained here, measurements of doors, windows, rooms and any other items are approximate and no responsibility is taken for any error, omission, or mis-stateme The plan is for illustrative purposes only and should be used as such by any prospective purchaser. The services, systems and appliances shown have not been tested and no guarantee as to their operability or efficiency can be given.