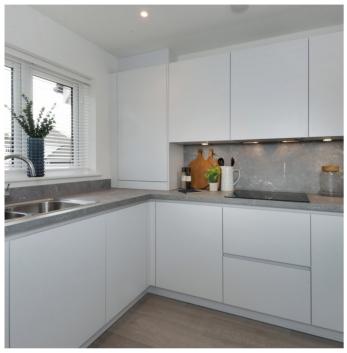

#### **KITCHEN FEATURES**

- The handleless kitchen is equipped with a range of wall and floor cabinets with laminate worktops, up stand and splash back.
- Fully integrated appliances to include a 4-zone induction hob, extractor, double electric oven with grill, fridge/freezer, dishwasher and washer/dryer.