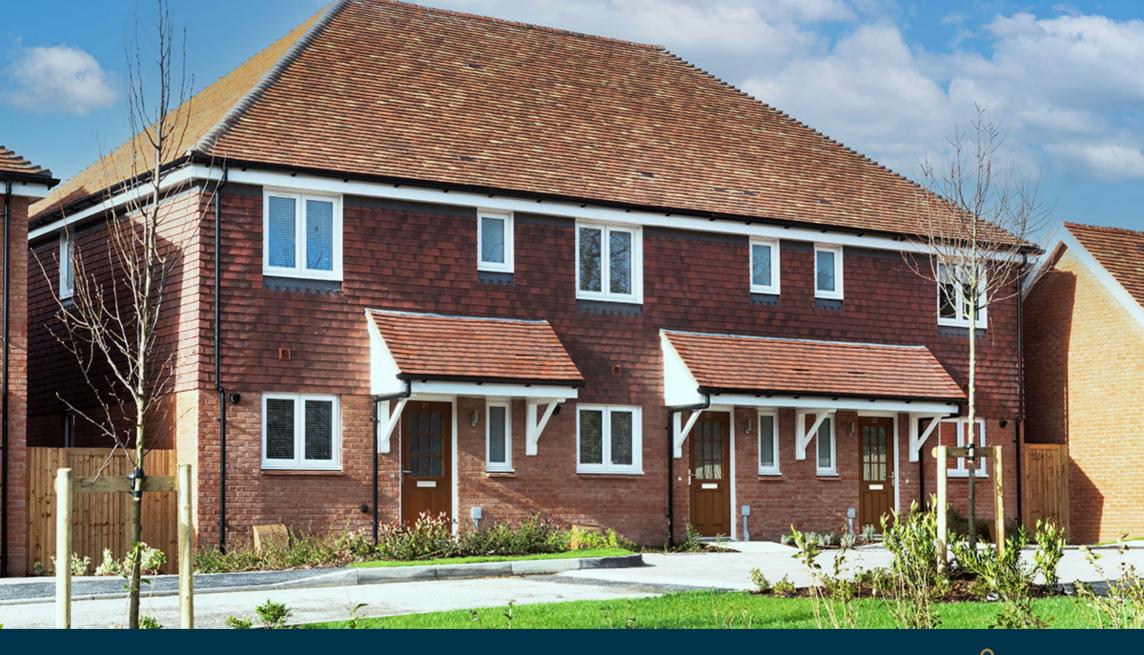

# THE APPLEDORE

HOMES 37 & 38

#### EXTERNAL FEATURES

- Landscaped front garden with feature planting. •
- Turf to rear garden with an area of patio.
- External tap provided. .
- 2 x parking spaces.