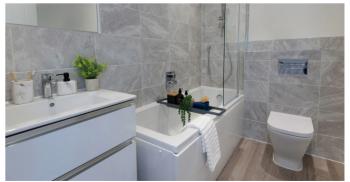

#### BATHROOM, EN SUITE AND CLOAKROOM

- Contemporary white suites with chrome fittings.
- Cabinetry to cloakroom and bathroom.
- Heated white towel rail provided to the bathroom and en suite.
- Shaver socket provided to the bathroom and en suite. .
- Mirror provided to cloakroom, bathroom and en suite.
- Ceramic wall tiles to the bathroom, en suite and cloakroom.