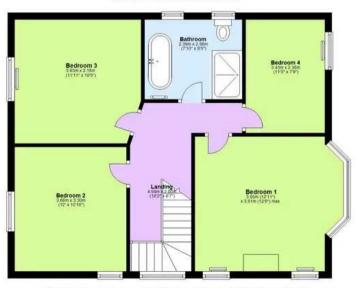

Ascending to the upper level, four generously sized bedrooms offer peaceful retreats for all household members. The luxury four-piece family bathroom/WC indulges residents with a sleek design and premium fixtures, emphasising comfort and style.

Tenure: Freehold

EPC Energy Efficiency Rating: D

EPC Environmental Impact Rating: D

-100

ABSOLUTE

Ground Floor Approx. 108.1 sq. metres (1163.9 sq. feet)

First Floor Approx. 68.1 sq. metres (733.0 sq. feet)

Total area: approx. 176.2 sq. metres (1896.9 sq. feet) Approx Plan produced using PlanUp.