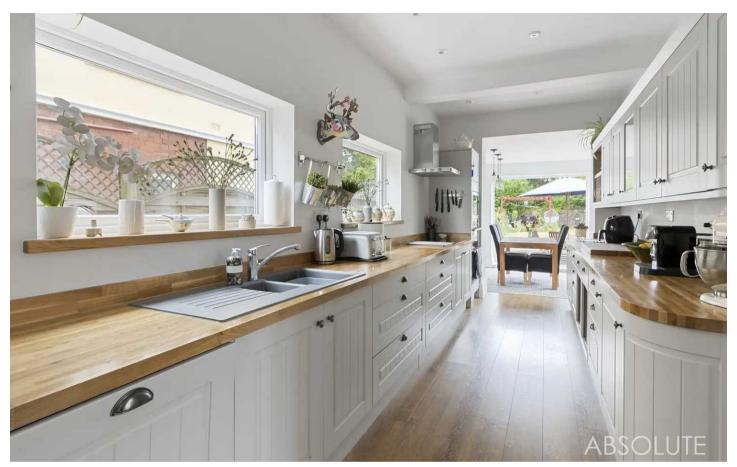

The property's meticulously designed layout showcases a seamless flow of spaces, with quality modern finishes gracing every corner. A focal point of the home is the well-appointed kitchen/dining room, boasting contemporary fittings and ample space for culinary pursuits. Two spacious sitting rooms, one with wood burning stove, provide ideal spots for relaxation and entertainment, while a separate utility room and cloakroom/WC add convenience to daily living.