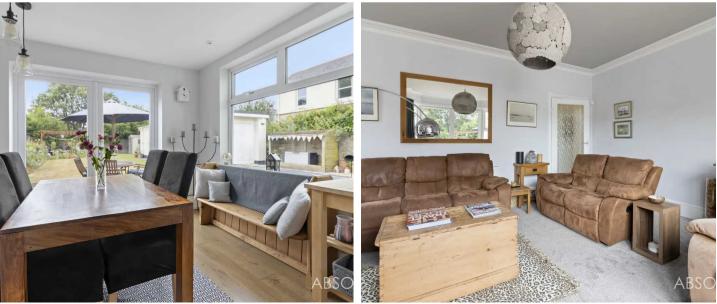

The property's meticulously designed layout showcases a seamless flow of spaces, with quality modern finishes gracing every corner. A focal point of the home is the well-appointed kitchen/dining room, boasting contemporary fittings and ample space for culinary pursuits. Two spacious sitting rooms, one with wood burning stove, provide ideal spots for relaxation and entertainment, while a separate utility room and cloakroom/WC add convenience to daily living.

#### **Rear Garden**

The rear garden is a particular feature of the property with large crazy paved patio area and a good sized level lawned garden with flower beds bordering. At the top of the garden there is a patio area with feature pergola, ideal for alfresco dining. The rear garden is enclosed by brick walling.