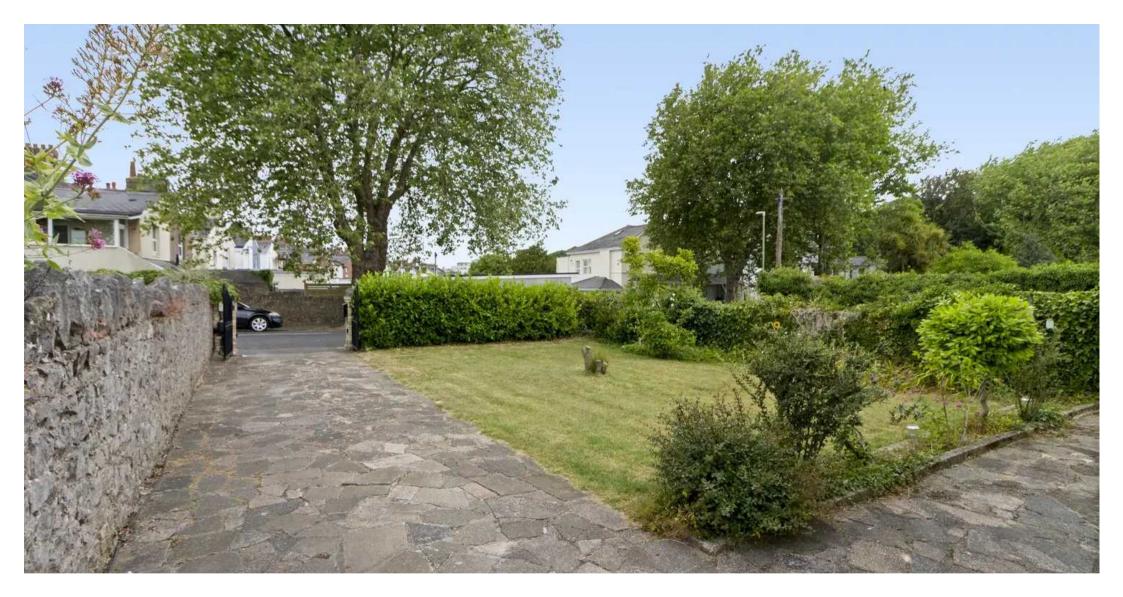

The exterior of the property is equally impressive, featuring well-maintained level front and rear gardens that provide serene outdoor spaces for leisure and gatherings. Enhanced by automated gated access, ample driveway parking, and a tandem garage, the property ensures both security and practicality for residents.

#### Front Garden

There is an attractively landscaped front garden which is level and laid largely to lawn with flower beds bordering and a crazy paved patio area.

#### **Rear Garden**

The rear garden is a particular feature of the property with large crazy paved patio area and a good sized level lawned garden with flower beds bordering. At the top of the garden there is a patio area with feature pergola, ideal for alfresco dining. The rear garden is enclosed by brick walling.