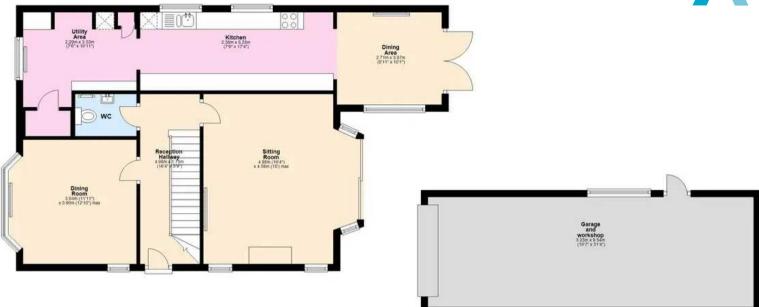

The property's meticulously designed layout showcases a seamless flow of spaces, with quality modern finishes gracing every corner. A focal point of the home is the well-appointed kitchen/dining room, boasting contemporary fittings and ample space for culinary pursuits. Two spacious sitting rooms, one with wood burning stove, provide ideal spots for relaxation and entertainment, while a separate utility room and cloakroom/WC add convenience to daily living.

Tenure: Freehold

EPC Energy Efficiency Rating: D

EPC Environmental Impact Rating: D

-100

ABSOLUTE

Ground Floor Approx. 108.1 sq. metres (1163.9 sq. feet)

First Floor Approx. 68.1 sq. metres (733.0 sq. feet)

Total area: approx. 176.2 sq. metres (1896.9 sq. feet) Approx Plan produced using PlanUp.