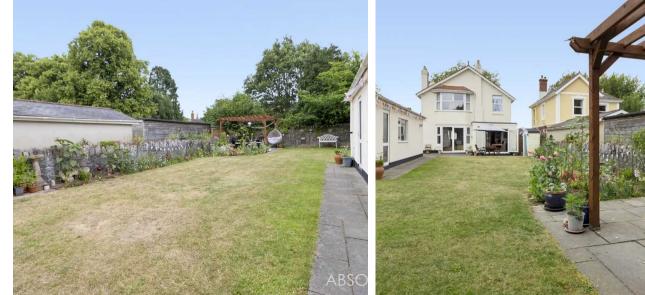

The exterior of the property is equally impressive, featuring well-maintained level front and rear gardens that provide serene outdoor spaces for leisure and gatherings. Enhanced by automated gated access, ample driveway parking, and a tandem garage, the property ensures both security and practicality for residents.

#### **Rear Garden**

The rear garden is a particular feature of the property with large crazy paved patio area and a good sized level lawned garden with flower beds bordering. At the top of the garden there is a patio area with feature pergola, ideal for alfresco dining. The rear garden is enclosed by brick walling.