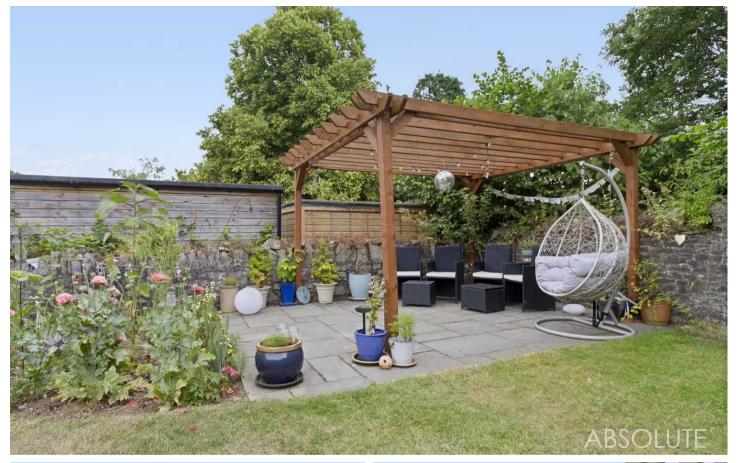

#### **Rear Garden**

The rear garden is a particular feature of the property with large crazy paved patio area and a good sized level lawned garden with flower beds bordering. At the top of the garden there is a patio area with feature pergola, ideal for alfresco dining. The rear garden is enclosed by brick walling.