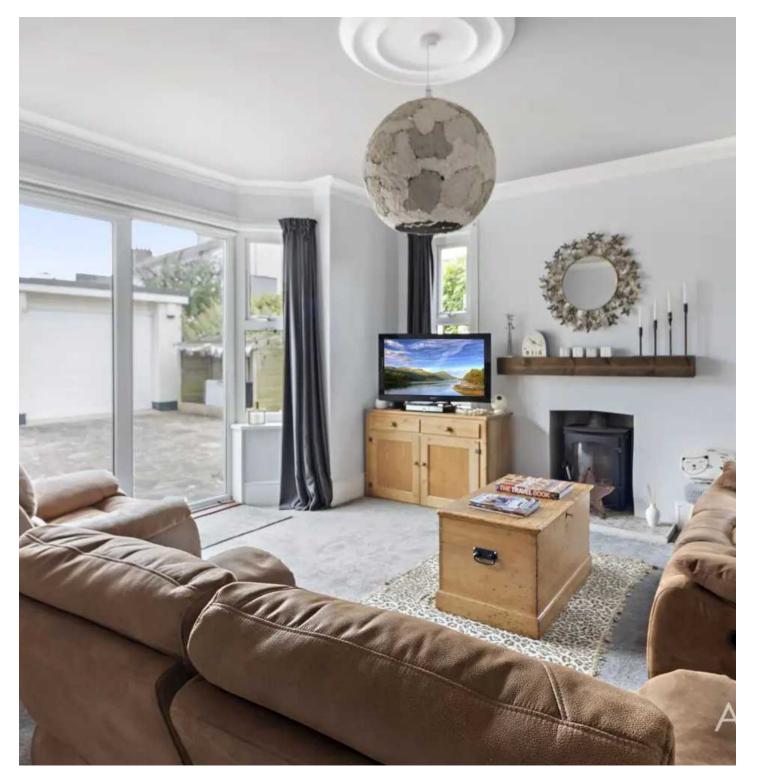

The property's meticulously designed layout showcases a seamless flow of spaces, with quality modern finishes gracing every corner. A focal point of the home is the well-appointed kitchen/dining room, boasting contemporary fittings and ample space for culinary pursuits. Two spacious sitting rooms, one with wood burning stove, provide ideal spots for relaxation and entertainment, while a separate utility room and cloakroom/WC add convenience to daily living.