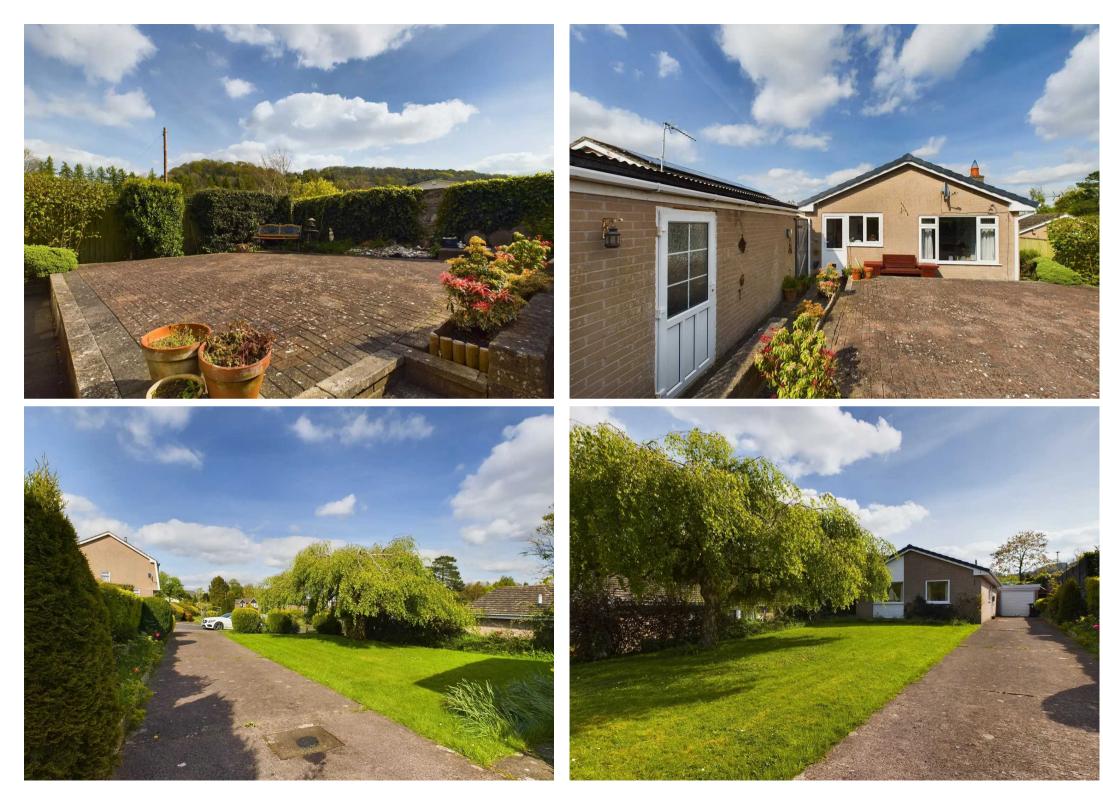

## 4 Grange Park

Whitchurch, Ross-On-Wye

- Detached Bungalow
- Two Bedrooms
- Lounge/Dining Room and Kitchen
- Garage and Driveway
- Enclosed Gardens
- No Onward Chain
- Countryside Views

A two bedroom, detached bungalow having a pleasant outlook, front and rear gardens, driveway and garage. The accommodation comprises an entrance hall having a cloaks cupboard, kitchen to include a range of base and wall units and door to the rear garden. Lounge/dining room having an open fireplace, two double bedrooms (both having built-in wardrobes) and a bathroom with three piece suite including a shower over the bath.

Outside, to the front of the property is a driveway leading to the detached garage, front lawned gardens with shrubs and plants, gated access to the rear garden. The rear garden has countryside views, a block-paved seating area with flower beds, walled and fenced boundaries.