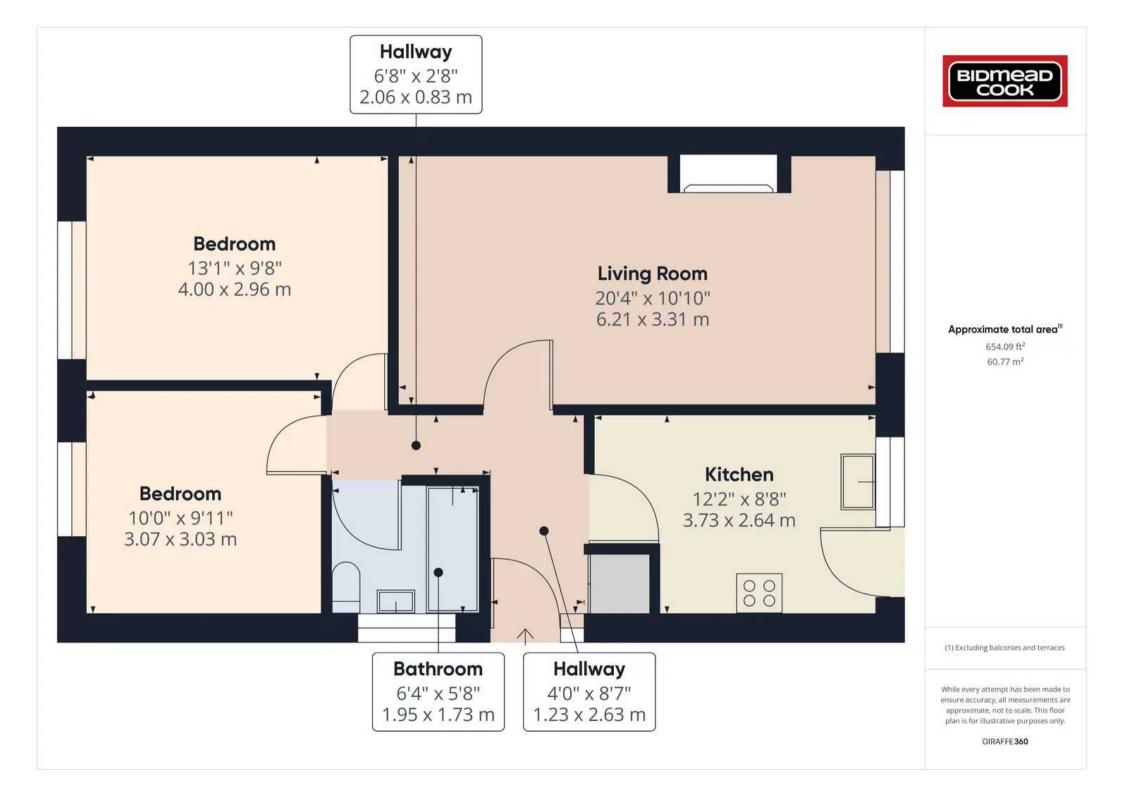

## 4 Grange Park

Whitchurch, Ross-On-Wye

- Detached Bungalow
- Two Bedrooms
- Lounge/Dining Room and Kitchen
- Garage and Driveway
- Enclosed Gardens
- No Onward Chain
- Countryside Views

A two bedroom, detached bungalow having a pleasant outlook, front and rear gardens, driveway and garage. The accommodation comprises an entrance hall having a cloaks cupboard, kitchen to include a range of base and wall units and door to the rear garden. Lounge/dining room having an open fireplace, two double bedrooms (both having built-in wardrobes) and a bathroom with three piece suite including a shower over the bath.