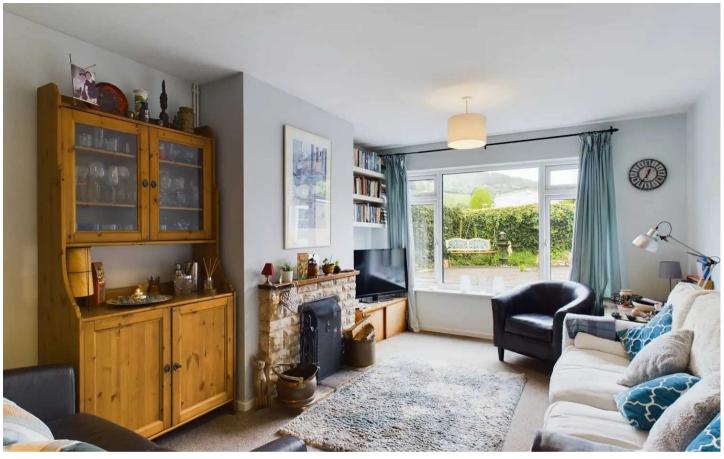

## 4 Grange Park

Whitchurch, Ross-On-Wye

- Detached Bungalow
- Two Bedrooms
- Lounge/Dining Room and Kitchen
- Garage and Driveway
- Enclosed Gardens
- No Onward Chain
- Countryside Views

A two bedroom, detached bungalow having a pleasant outlook, front and rear gardens, driveway and garage. The accommodation comprises an entrance hall having a cloaks cupboard, kitchen to include a range of base and wall units and door to the rear garden. Lounge/dining room having an open fireplace, two double bedrooms (both having built-in wardrobes) and a bathroom with three piece suite including a shower over the bath.