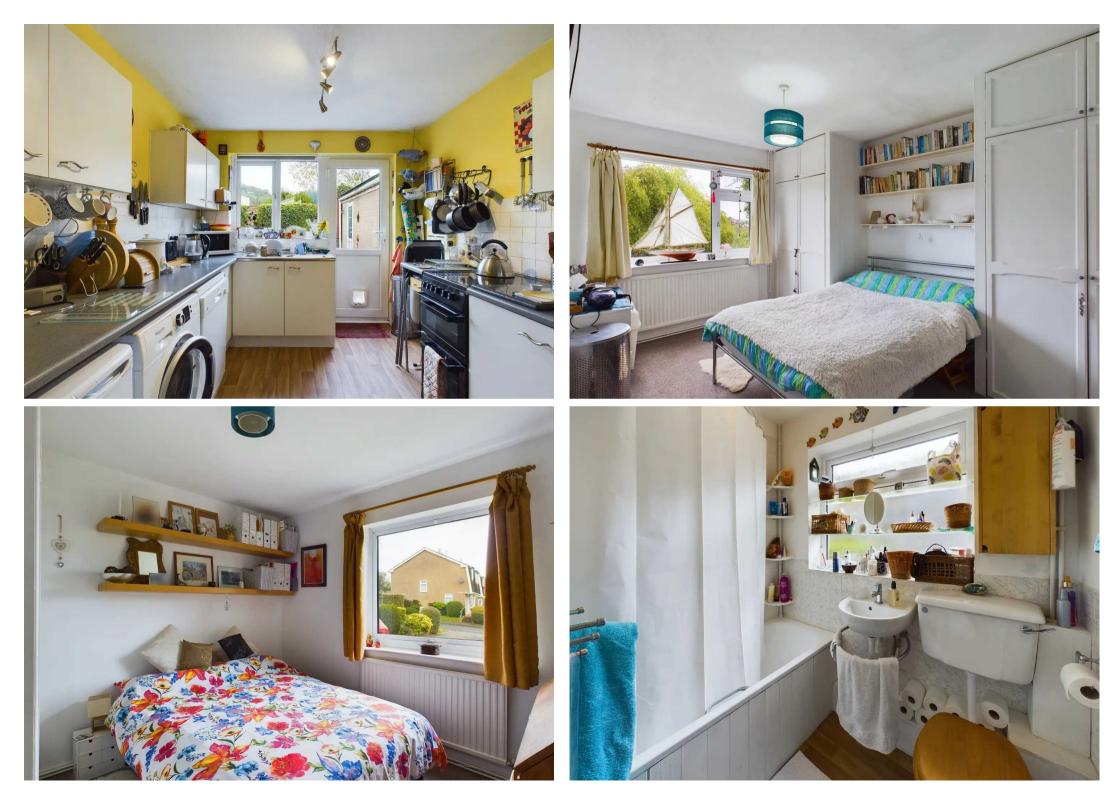

## 4 Grange Park

Whitchurch, Ross-On-Wye

- Detached Bungalow
- Two Bedrooms
- Lounge/Dining Room and Kitchen
- Garage and Driveway
- Enclosed Gardens
- No Onward Chain
- Countryside Views

A two bedroom, detached bungalow having a pleasant outlook, front and rear gardens, driveway and garage. The accommodation comprises an entrance hall having a cloaks cupboard, kitchen to include a range of base and wall units and door to the rear garden. Lounge/dining room having an open fireplace, two double bedrooms (both having built-in wardrobes) and a bathroom with three piece suite including a shower over the bath.