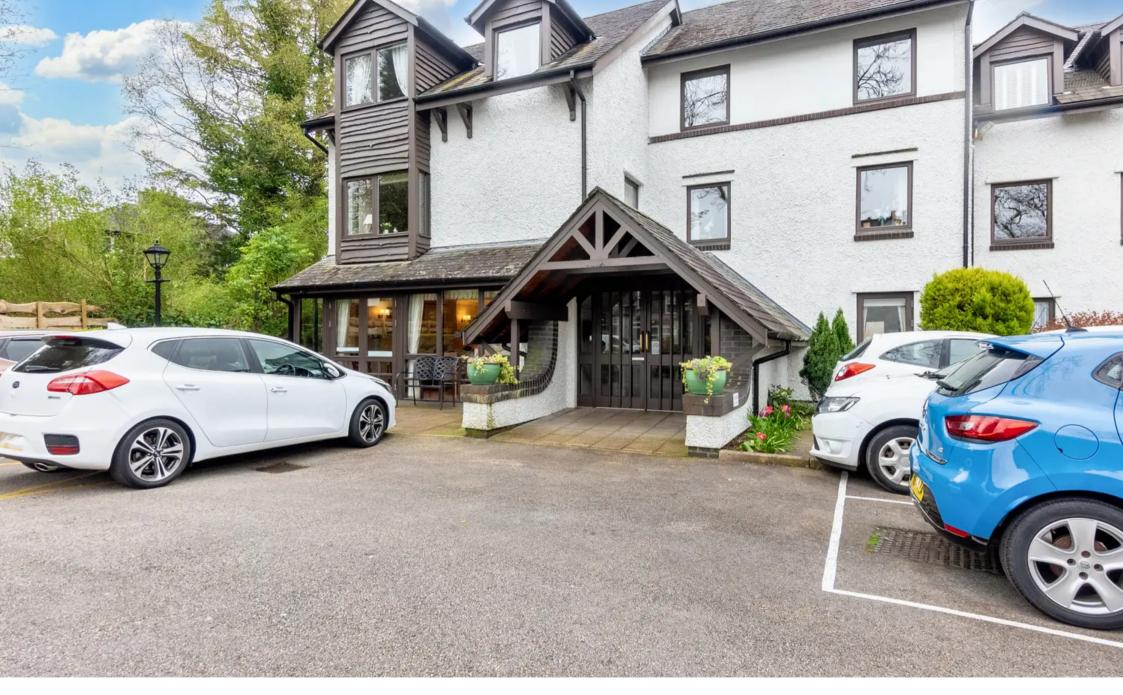

## Alexandra Court Ellerthwaite Road

A modern purpose built first floor retirement apartment constructed in 1989 by McCarthy and Stone exclusive for those aged 50 years and over. Located in a quiet residential area within the Lake District village of Windermere offering access to all the local amenities including shops, banks, churches, library, cafes, restaurants, a cinema, Booths supermarket and public transport services. Nestled in a peaceful residential area, this charming 1 bedroom firstfloor apartment offers a comfortable and convenient living space. The property is flooded with natural light through the double-glazed windows, creating a warm and inviting atmosphere. The cosy sitting room is the perfect spot to unwind after a long day, while the efficient electric heating system ensures year-round comfort. The kitchen is well-equipped, making meal preparation a breeze. The spacious double bedroom provides ample storage and a peaceful retreat. The bathroom compliments the living space with a W.C., wash hand basin to vanity and walk in shower. Residents will appreciate the proximity

# **DIRECTIONS**

From our Windermere office proceed on to Lake Road, turn left in to Ellerthwaite Road and bear right opposite the fire station to find the entrance to Alexandra Court on your left hand side.