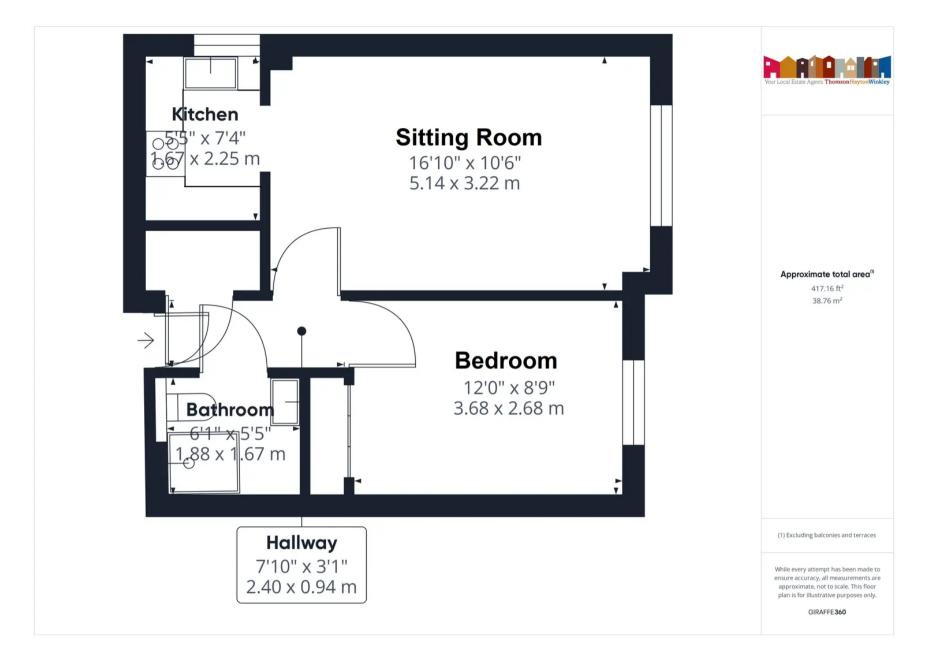

## FIRST FLOOR

## **ENTRANCE HALL**

8' 11" x 3' 0" (2.71m x 0.92m)

## **SITTING ROOM**

16' 11" x 10' 6" (5.15m x 3.20m)

#### **KITCHEN**

8' 0" x 5' 5" (2.44m x 1.66m)

#### **BEDROOM**

12' 1" x 8' 9" (3.68m x 2.67m)

#### **BATHROOM**

6' 9" x 5' 5" (2.05m x 1.65m)