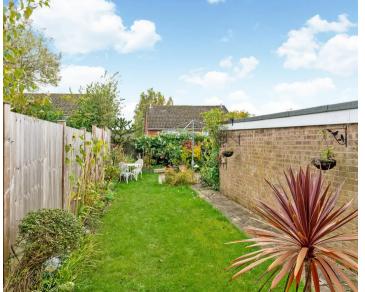

## Rear garden

A paved patio leads to the remainder of garden which is laid to lawn with flower and shrub borders. All is enclosed by panelled fencing and extends to 49'