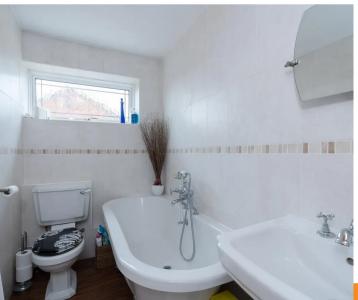

#### Bathroom

White suite comprising roll top bath with mixer tap and shower attachment, low level W.C., wash hand basin with mixer tap, tiled walls, heated towel rail, window to side