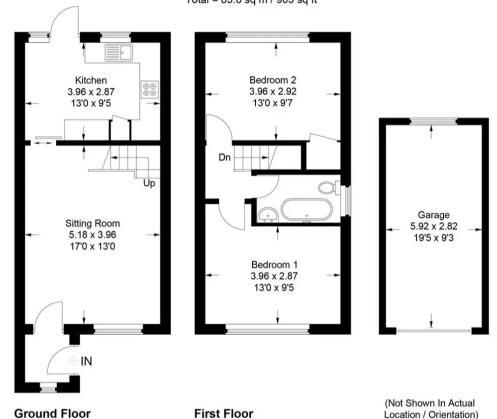

# 14 Saltash Close Approximate Gross Internal Area

Approximate Gross Internal Area Ground Floor = 34.9 sq m / 376 sq ft First Floor = 32.4 sq m / 349 sq ft Garage = 16.5 sq m / 178 sq ft Total = 83.8 sq m / 903 sq ft

This plan is for layout guidance only. Not drawn to scale unless stated. Windows and door openings are approximate. Whilst every care is taken in the preparation of this plan, please check all dimensions, shapes and compass bearings before making any decisions reliant upon them.