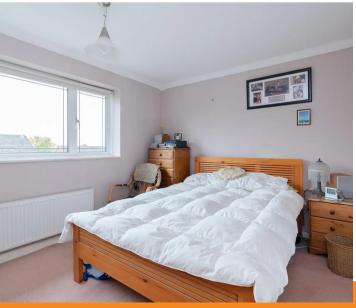

#### Bedroom 1

Radiator, window to front

#### Bedroom 2

Radiator, cupboard housing wall mounted Glow worm gas fired central heating boiler, window to front