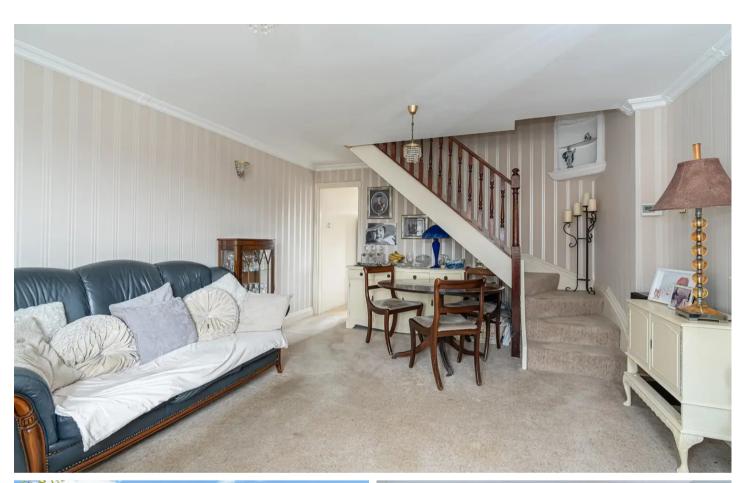

## Sitting room

Fireplace with gas point, stairs to first floor, two wall light points, TV point, window to front

#### First floor

#### Landing

Access to loft space