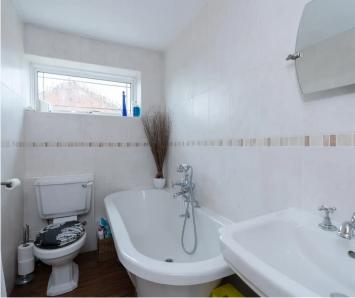

#### Bathroom

White suite comprising roll top bath with mixer tap and shower attachment, low level W.C., wash hand basin with mixer tap, tiled walls, heated towel rail, window to side