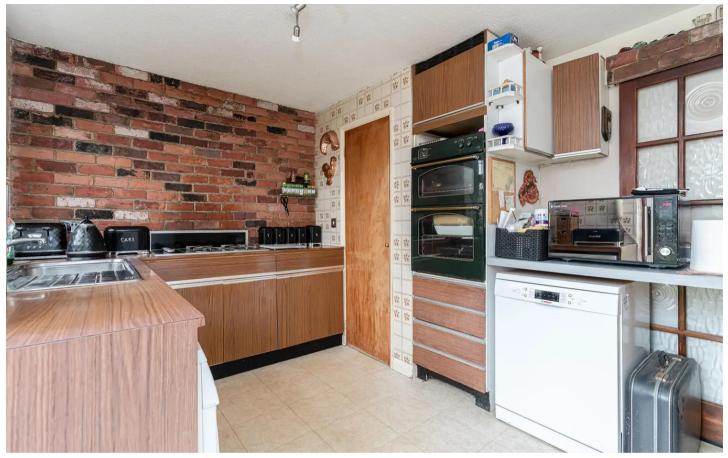

#### Kitchen

Fitted with a range of eye and base level units incorporating stainless steel sink unit with mixer tap and drainer, built in oven and grill, fitted five ring gas hob, space for fridge/freezer, space and plumbing for dishwasher, space and plumbing for washing machine, built in cupboard with space for dryer, radiator, telephone point, window to rear, door to garden