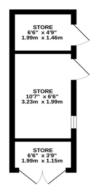

Tel: 020 8427 3030

www.andrew-pearce.co.uk

320 Rayners Lane

GROUND FLOOR 636 sq.ft. (59.1 sq.m.) approx.

15T FLOOR 511 sq.ft. (47.5 sq.m.) approx.

Tel: 020 8427 3030

MOUNT DRIVE, HARROW, HA2 7RP

TOTAL FLOOR AREA : 1272 sq.ft. (118.2 sq.m.) approx.

What every attempt has been made to ensure the accuracy of the floorplan contained here, measurements of cloors, relation of the service of the accuracy of the floorplan contained here, measurements ornission or mis-statement. This plan is for likestrative purposes only and should be used as such by any prospective purchaser. The services, systems and and appliances shown have not been tested and no guarantee as to their operability or efficiency can be given. Made with Mercipic (#2020)