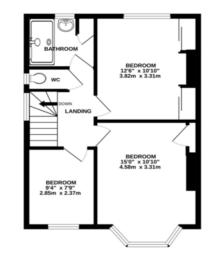

To the first floor, the landing leads through to two generous double bedrooms, a good size single third bedroom and a fairly modern family bathroom, neatly finished with tiled walls and flooring.

Outside, the private driveway to the front provides off street parking for two cars and access to the garage. To the rear lies another garage/storage shed. Rear patio looks out across mature, well-maintained gardens, featuring a great arrangement of shrubs and flowerbeds.

Tel: 020 8427 3030

www.andrew-pearce.co.uk

320 Rayners Lane

GROUND FLOOR 636 sq.ft. (59.1 sq.m.) approx.

15T FLOOR 511 sq.ft. (47.5 sq.m.) approx.

Tel: 020 8427 3030

MOUNT DRIVE, HARROW, HA2 7RP

TOTAL FLOOR AREA : 1272 sq.ft. (118.2 sq.m.) approx.

What every attempt has been made to ensure the accuracy of the floorplan contained here, measurements of cloors, relation of the service of the accuracy of the floorplan contained here, measurements ornission or mis-statement. This plan is for likestrative purposes only and should be used as such by any prospective purchaser. The services, systems and and appliances shown have not been tested and no guarantee as to their operability or efficiency can be given. Made with Mercipic (#2020)