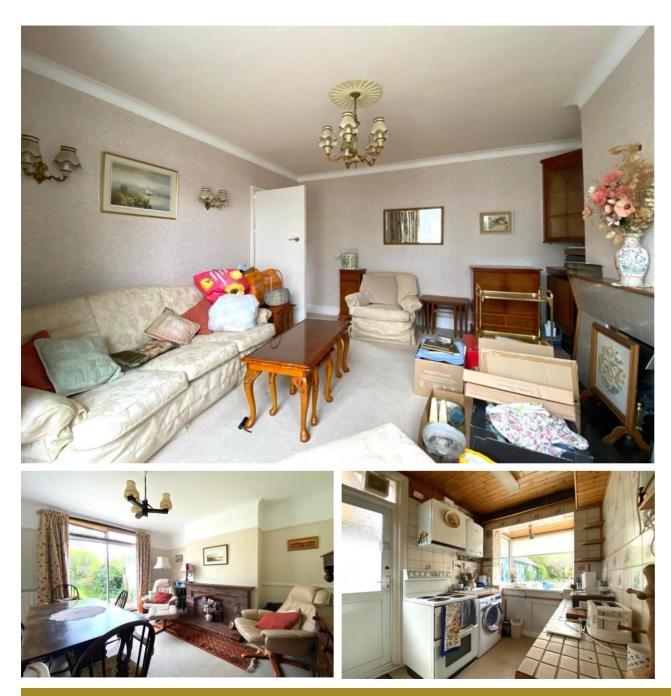

The accommodation comprises: Entrance hallway, leading through to a bay fronted sitting room, rear reception room with sliding doors leading out on to the patio and kitchen with fitted units and back door to side of property.

To the first floor, the landing leads through to two generous double bedrooms, a good size single third bedroom and a fairly modern family bathroom, neatly finished with tiled walls and flooring.

Outside, the private driveway to the front provides off street parking for two cars and access to the garage. To the rear lies another garage/storage shed. Rear patio looks out across mature, well-maintained gardens, featuring a great arrangement of shrubs and flowerbeds.