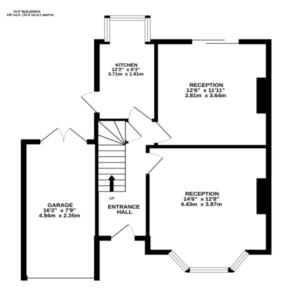

The accommodation comprises: Entrance hallway, leading through to a bay fronted sitting room, rear reception room with sliding doors leading out on to the patio and kitchen with fitted units and back door to side of property.

To the first floor, the landing leads through to two generous double bedrooms, a good size single third bedroom and a fairly modern family bathroom, neatly finished with tiled walls and flooring.

Outside, the private driveway to the front provides off street parking for two cars and access to the garage. To the rear lies another garage/storage shed. Rear patio looks out across mature, well-maintained gardens, featuring a great arrangement of shrubs and flowerbeds.

Tel: 020 8427 3030

www.andrew-pearce.co.uk

320 Rayners Lane

GROUND FLOOR 636 sq.ft. (59.1 sq.m.) approx.

15T FLOOR 511 sq.ft. (47.5 sq.m.) approx.

Tel: 020 8427 3030

MOUNT DRIVE, HARROW, HA2 7RP

TOTAL FLOOR AREA : 1272 sq.ft. (118.2 sq.m.) approx.

What every attempt has been made to ensure the accuracy of the floorplan contained here, measurements of cloors, relation of the service of the accuracy of the floorplan contained here, measurements ornission or mis-statement. This plan is for likestrative purposes only and should be used as such by any prospective purchaser. The services, systems and and appliances shown have not been tested and no guarantee as to their operability or efficiency can be given. Made with Mercipic (#2020)