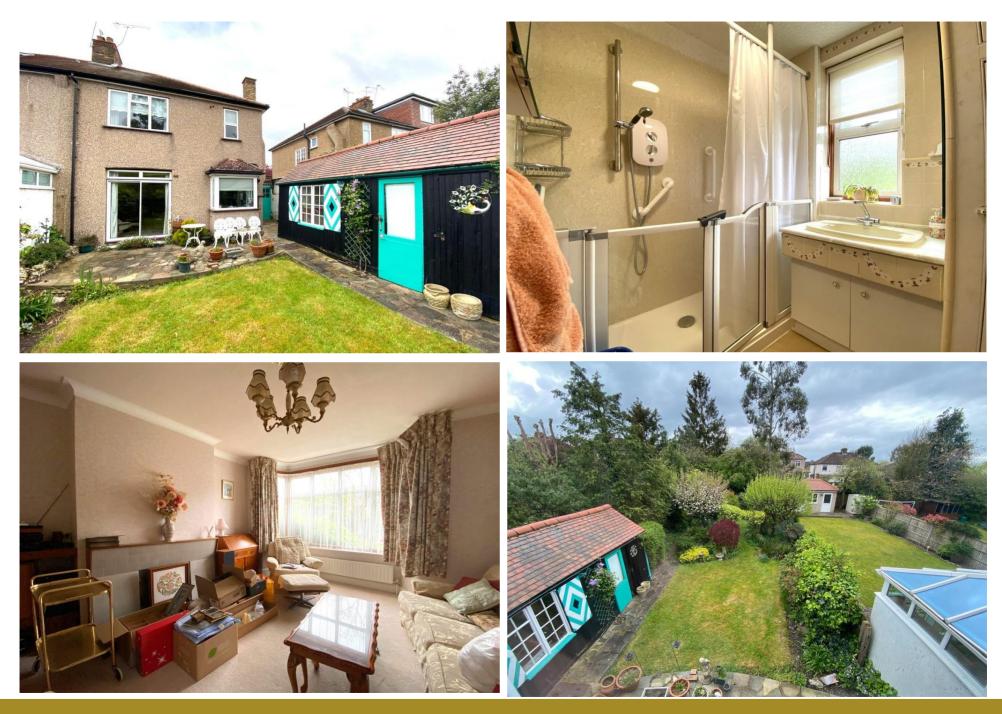

MOUNT DRIVE, HA2 7RP

£660,000

A traditional 'Cutler' built three bedroom, semi-detached family home with bundles of potential. Offered for sale 'chain free'.

The interior while in need of modernisation, is still in good, clean order.

The accommodation comprises: Entrance hallway, leading through to a bay fronted sitting room, rear reception room with sliding doors leading out on to the patio and kitchen with fitted units and back door to side of property.

To the first floor, the landing leads through to two generous double bedrooms, a good size single third bedroom and a fairly modern family bathroom, neatly finished with tiled walls and flooring.

Outside, the private driveway to the front provides off street parking for two cars and access to the garage. To the rear lies another garage/storage shed. Rear patio looks out across mature, well-maintained gardens, featuring a great arrangement of shrubs and flowerbeds.