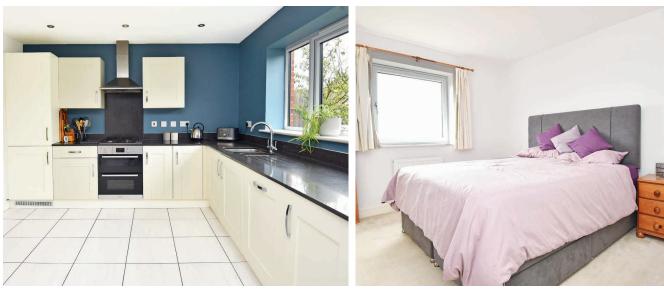

### **DINING KITCHEN**

With a range of fitted units with quartz, worktop, gas hob, double oven, integrated dishwasher and fridge/ freezer. Spacious dining area with glazed doors leading to the garden.

# FIRST FLOOR BEDROOMS

There are four good sized bedrooms on the first floor. The main bedroom has an ensuite shower room.