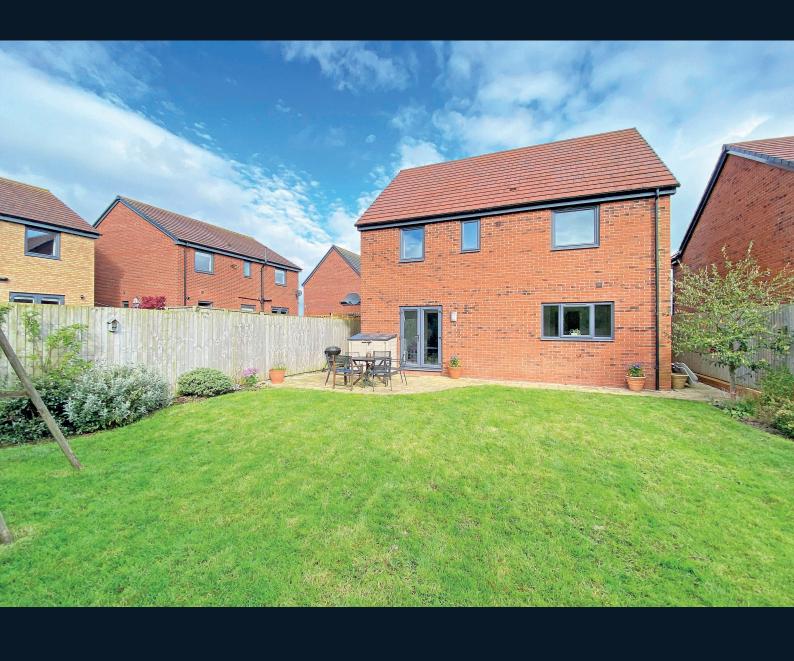

## Outside

The property occupies a generous plot and has off road parking to the front and access to a large detached single garage with light and power. To the rear, there is an attractive garden with lawn and patio.