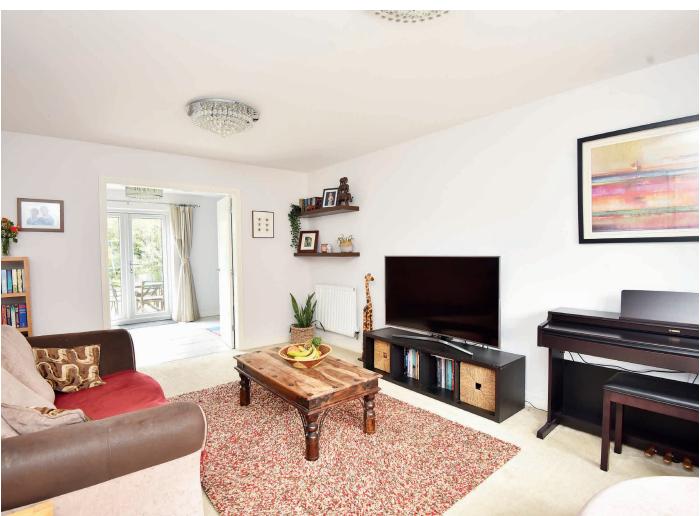

# GROUND FLOOR SITTING ROOM

A large reception room with doors leading to the kitchen.