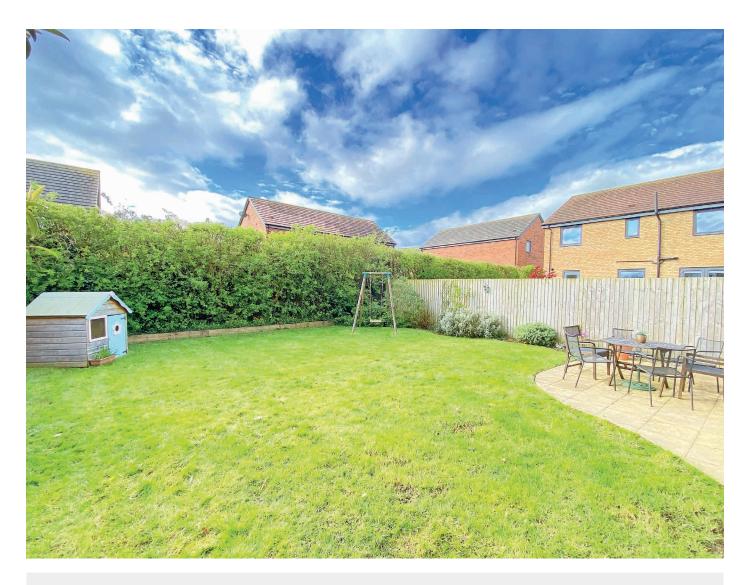

## Outside

The property occupies a generous plot and has off road parking to the front and access to a large detached single garage with light and power. To the rear, there is an attractive garden with lawn and patio.