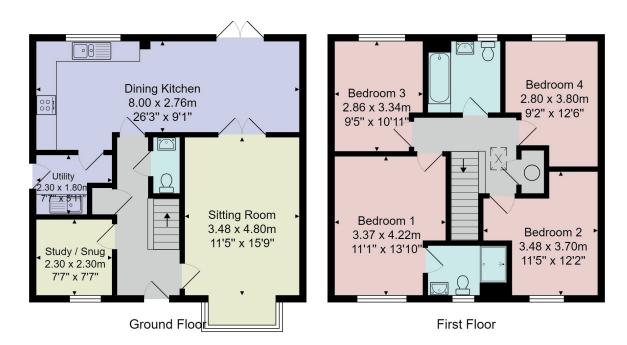

# FLOOR PLAN

 $\label{eq:total_constraints} Total\ Area:\ 125.4\ m^2\ ...\ 1349\ ft^2$  All measurements are approximate and for display purposes only. No liability is accepted by either the agency or Box Property Solutions Ltd as to the exact measurements of the rooms. Box Property Solutions Ltd retains the copyright on this plan and allows agents to use it with agreed permission.

# GROUND FLOOR SITTING ROOM

A large reception room with doors leading to the kitchen.

## SNUG/STUDY

Providing a useful workspace or additional sitting area.

### **DINING KITCHEN**

With a range of fitted units with quartz, worktop, gas hob, double oven, integrated dishwasher and fridge/ freezer. Spacious dining area with glazed doors leading to the garden.

# FIRST FLOOR BEDROOMS

There are four good sized bedrooms on the first floor. The main bedroom has an ensuite shower room.

#### ENSUITE

A white suite with WC, basin and shower. Tiled floor.

## BATHROOM

A modern white suite with WC, basin and bath.