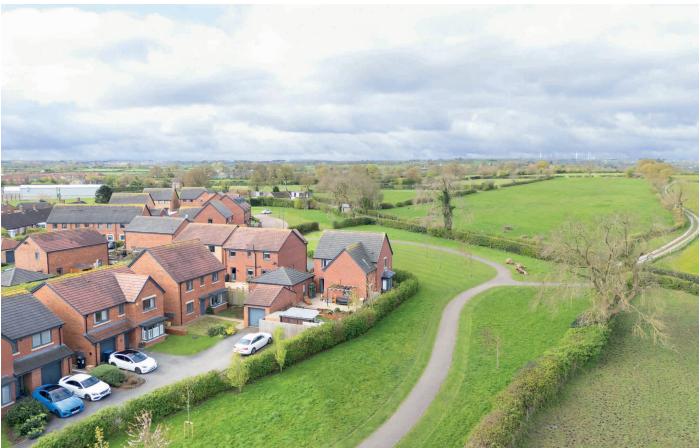

The property is approx 5 years old and is sold with the remainder of a NHBC guarantee. A particular feature of this impressive property is its super position, enjoying attractive views to the front directly across the open countryside. Convenient for village amenities and just a short drive from Harrogate town centre.

## Outside

The property occupies a generous plot and has off road parking to the front and access to a large detached single garage with light and power. To the rear, there is an attractive garden with lawn and patio.