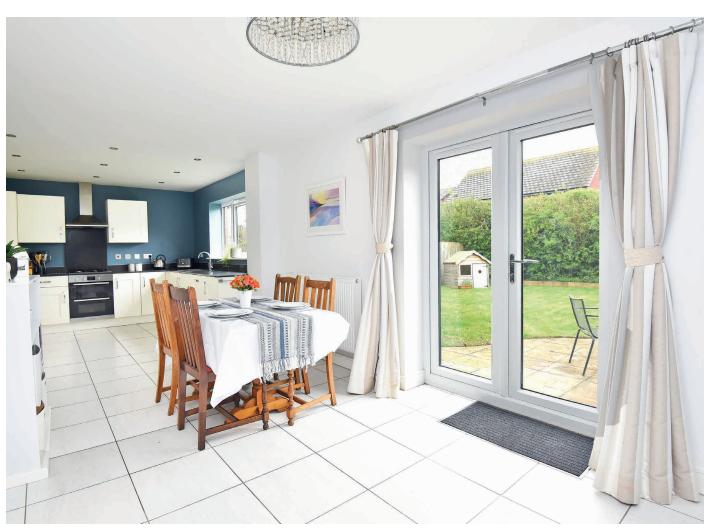

### **DINING KITCHEN**

With a range of fitted units with quartz, worktop, gas hob, double oven, integrated dishwasher and fridge/ freezer. Spacious dining area with glazed doors leading to the garden.

## Outside

The property occupies a generous plot and has off road parking to the front and access to a large detached single garage with light and power. To the rear, there is an attractive garden with lawn and patio.