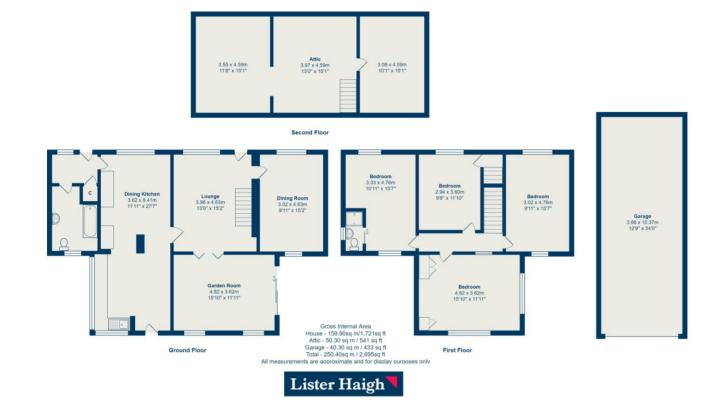

#### DESCRIPTION

Heather Cottage is a traditional dales property, set back off the road with a south facing walled garden to the front. The property provides versatile living accommodation and briefly comprises: a generous reception hall currently used as a lounge with an attractive stone fire surround and log burning stove inset, and stairs to the first floor, a dining room currently used as a sewing room but this would also be ideal as a home office, snug or playroom, a sitting room with sliding patio doors and long distance views over the rolling countryside. The dining kitchen is fitted with a roof lantern creating a light and

airy space and fitted with a range of base and wall units, beyond the kitchen is an inner hallway and the house bathroom.

To the first floor, there are 4 double bedrooms, one with an ensuite shower room. The generous loft area has access via a flight of stairs from one of the bedrooms and presents the opportunity for an additional bedroom and ensuite (subject to the necessary planning permission), if desired. Outside, the property has garden to both the front and rear of the property, with a private driveway that provides access to the tandem garage as well as parking.