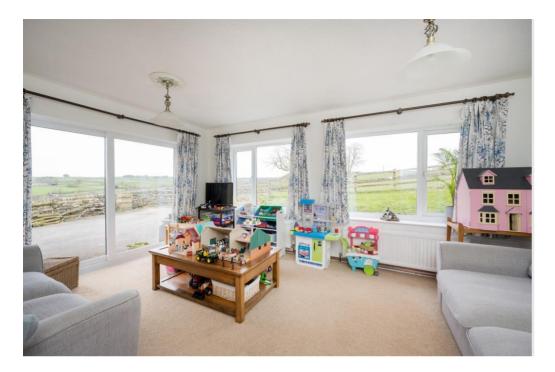

#### DESCRIPTION

Heather Cottage is a traditional dales property, set back off the road with a south facing walled garden to the front. The property provides versatile living accommodation and briefly comprises: a generous reception hall currently used as a lounge with an attractive stone fire surround and log burning stove inset, and stairs to the first floor, a dining room currently used as a sewing room but this would also be ideal as a home office, snug or playroom, a sitting room with sliding patio doors and long distance views over the rolling countryside. The dining kitchen is fitted with a roof lantern creating a light and