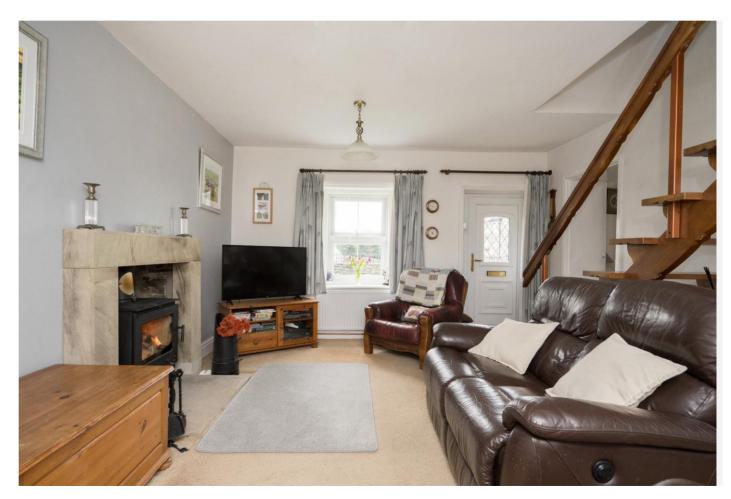

#### DESCRIPTION

Heather Cottage is a traditional dales property, set back off the road with a south facing walled garden to the front. The property provides versatile living accommodation and briefly comprises: a generous reception hall currently used as a lounge with an attractive stone fire surround and log burning stove inset, and stairs to the first floor, a dining room currently used as a sewing room but this would also be ideal as a home office, snug or playroom, a sitting room with sliding patio doors and long distance views over the rolling countryside. The dining kitchen is fitted with a roof lantern creating a light and