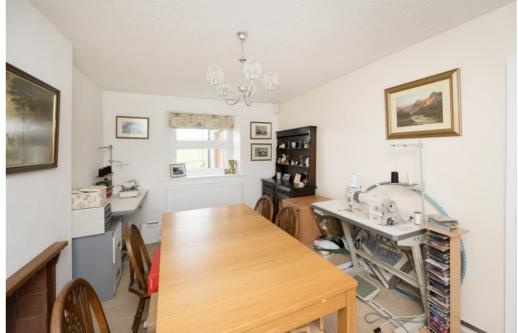

#### DESCRIPTION

Heather Cottage is a traditional dales property, set back off the road with a south facing walled garden to the front. The property provides versatile living accommodation and briefly comprises: a generous reception hall currently used as a lounge with an attractive stone fire surround and log burning stove inset, and stairs to the first floor, a dining room currently used as a sewing room but this would also be ideal as a home office, snug or playroom, a sitting room with sliding patio doors and long distance views over the rolling countryside. The dining kitchen is fitted with a roof lantern creating a light and