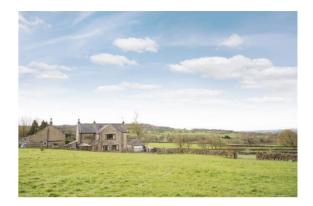

# HEATHER COTTAGE

Fellbeck, Nr. Pateley Bridge, HG3 5EU

A detached 4 bedroom family home with potential to create a further bedroom (subject to planning), located in the heart of Nidderdale (National Landscape) with open countryside views.

#### DESCRIPTION

Heather Cottage is a traditional dales property, set back off the road with a south facing walled garden to the front. The property provides versatile living accommodation and briefly comprises: a generous reception hall currently used as a lounge with an attractive stone fire surround and log burning stove inset, and stairs to the first floor, a dining room currently used as a sewing room but this would also be ideal as a home office, snug or playroom, a sitting room with sliding patio doors and long distance views over the rolling countryside. The dining kitchen is fitted with a roof lantern creating a light and

airy space and fitted with a range of base and wall units, beyond the kitchen is an inner hallway and the house bathroom.

To the first floor, there are 4 double bedrooms, one with an ensuite shower room. The generous loft area has access via a flight of stairs from one of the bedrooms and presents the opportunity for an additional bedroom and ensuite (subject to the necessary planning permission), if desired. Outside, the property has garden to both the front and rear of the property, with a private driveway that provides access to the tandem garage as well as parking.