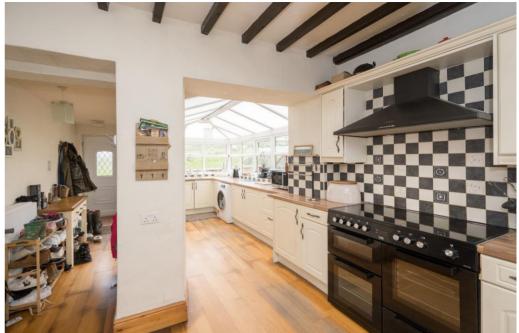

#### DESCRIPTION

Heather Cottage is a traditional dales property, set back off the road with a south facing walled garden to the front. The property provides versatile living accommodation and briefly comprises: a generous reception hall currently used as a lounge with an attractive stone fire surround and log burning stove inset, and stairs to the first floor, a dining room currently used as a sewing room but this would also be ideal as a home office, snug or playroom, a sitting room with sliding patio doors and long distance views over the rolling countryside. The dining kitchen is fitted with a roof lantern creating a light and

airy space and fitted with a range of base and wall units, beyond the kitchen is an inner hallway and the house bathroom.

To the first floor, there are 4 double bedrooms, one with an ensuite shower room. The generous loft area has access via a flight of stairs from one of the bedrooms and presents the opportunity for an additional bedroom and ensuite (subject to the necessary planning permission), if desired. Outside, the property has garden to both the front and rear of the property, with a private driveway that provides access to the tandem garage as well as parking.