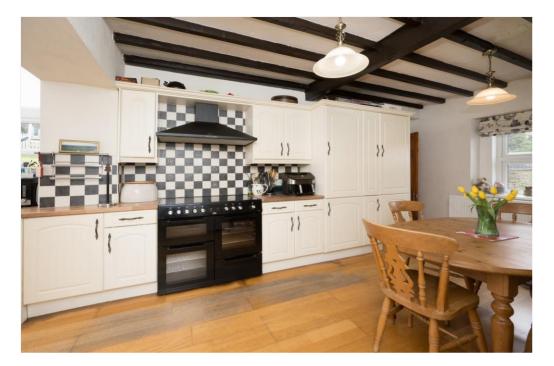

#### DESCRIPTION

Heather Cottage is a traditional dales property, set back off the road with a south facing walled garden to the front. The property provides versatile living accommodation and briefly comprises: a generous reception hall currently used as a lounge with an attractive stone fire surround and log burning stove inset, and stairs to the first floor, a dining room currently used as a sewing room but this would also be ideal as a home office, snug or playroom, a sitting room with sliding patio doors and long distance views over the rolling countryside. The dining kitchen is fitted with a roof lantern creating a light and

airy space and fitted with a range of base and wall units, beyond the kitchen is an inner hallway and the house bathroom.

To the first floor, there are 4 double bedrooms, one with an ensuite shower room. The generous loft area has access via a flight of stairs from one of the bedrooms and presents the opportunity for an additional bedroom and ensuite (subject to the necessary planning permission), if desired. Outside, the property has garden to both the front and rear of the property, with a private driveway that provides access to the tandem garage as well as parking.