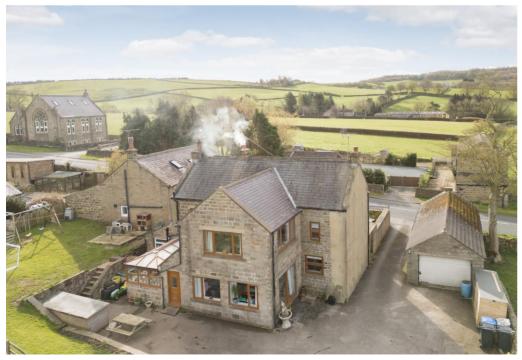

# HEATHER COTTAGE

Fellbeck, Nr. Pateley Bridge, HG3 5EU

A detached 4 bedroom family home with potential to create a further bedroom (subject to planning), located in the heart of Nidderdale (National Landscape) with open countryside views.

# LOCATION

Fellbeck is a picturesque hamlet with a public house and situated in the Nidderdale Area of National Landscapes, offering a tranquil and idyllic setting.

The location is blessed with breath-taking natural surroundings, characterised by rolling green hills, dense woodlands, and charming countryside vistas. The rural charm is complemented by its close proximity to the traditional Dales town of Pateley Bridge offering a broad range of facilities including shops, doctors, schools, tea rooms and restaurants. The Cathedral city of Ripon is also convenient by car and offers further shopping and amenities and the cosmopolitan town of Harrogate, which lies just a few miles away. Both offering residents the convenience of modern amenities, including an excellent range of retail opportunities, restaurants, cafés, and cultural attractions.

#### DESCRIPTION

Heather Cottage is a traditional dales property, set back off the road with a south facing walled garden to the front. The property provides versatile living accommodation and briefly comprises: a generous reception hall currently used as a lounge with an attractive stone fire surround and log burning stove inset, and stairs to the first floor, a dining room currently used as a sewing room but this would also be ideal as a home office, snug or playroom, a sitting room with sliding patio doors and long distance views over the rolling countryside. The dining kitchen is fitted with a roof lantern creating a light and