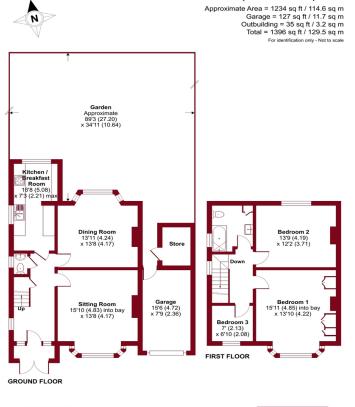

#### **ENTRANCE PORCH**

#### **ENTRANCE HALL**

SITTING ROOM 15' 10" x 13' 8" (4.83m x 4.17m)

**DINING ROOM** 13' 11" x 13' 8" (4.24m x 4.17m)

KITCHEN/BREAKFAST ROOM 16' 8" x 7' 3" (5.08m x 2.21m)

# LANDING

BEDROOM 1 15' 11" x 13' 10" (4.85m x 4.22m)

BEDROOM 2 13' 9" x 12' 2" (4.19m x 3.71m)

BEDROOM 3 7' x 6' 10" (2.13m x 2.08m)

### BATHROOM

GARAGE 15' 6" x 7' 9" (4.72m x 2.36m)

## STORE

GARDEN 89' 3" x 34' 11" (27.2m x 10.64m) Approx

### PARKING TO FRONT

IMP ORTANT NOTE: Paul Graham have not tested any services, heating system, appliances, fixtures or fittings. References to the tenure of a property are based on information supplied by the seller as Paul Graham have not had sight of the title documents. Neither has Paul Graham checked any existing or necessary planning consents, building regulations or rights of way. Prospective purchasers are advised to obtain verification from their solicitor or surveyor. PLEASE NOTE: All measurements are approximate and represent the maximum dimensions of any room (into bays and alcoves) and a margin of error should be allowed.