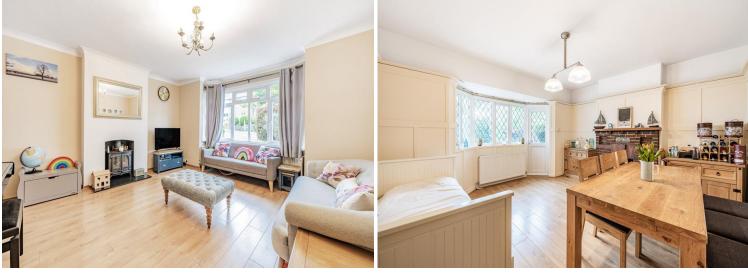

#### **ENTRANCE HALL**

SITTING ROOM 15' 10" x 13' 8" (4.83m x 4.17m)

**DINING ROOM** 13' 11" x 13' 8" (4.24m x 4.17m)

KITCHEN/BREAKFAST ROOM 16' 8" x 7' 3" (5.08m x 2.21m)