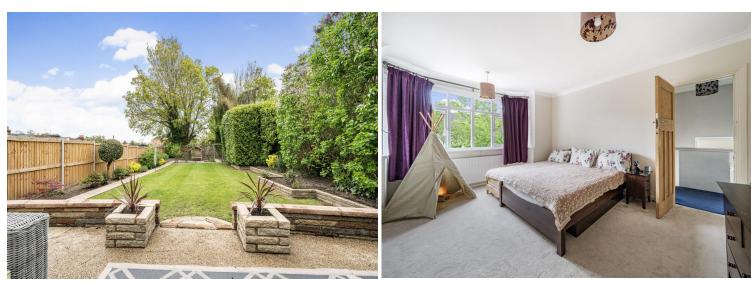

# LANDING

BEDROOM 1 15' 11" x 13' 10" (4.85m x 4.22m)

BEDROOM 2 13' 9" x 12' 2" (4.19m x 3.71m)

BEDROOM 3 7' x 6' 10" (2.13m x 2.08m)

## STORE

GARDEN 89' 3" x 34' 11" (27.2m x 10.64m) Approx