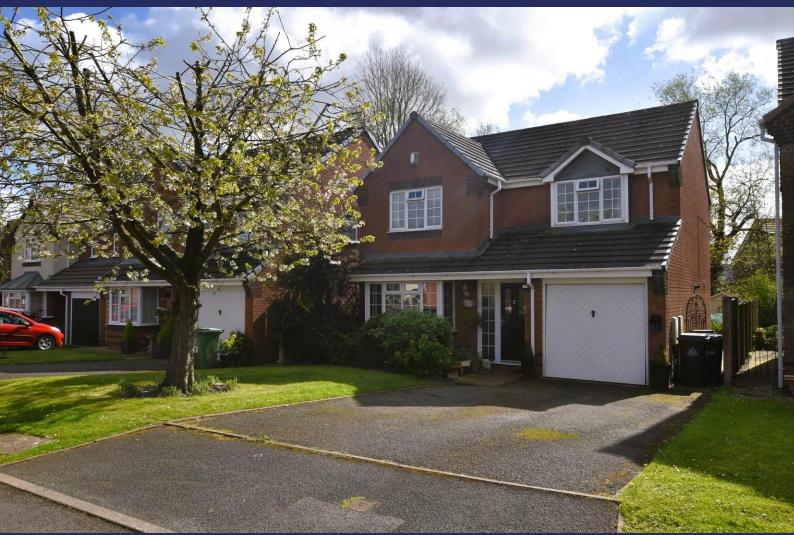

## 16 Roman Way, Hinstock, TF9 2SL

Set on this popular cul-de-sac, this is a nicely presented Four Bedroom Detached House with a lovely Conservatory, Kitchen with separate Dining Room, Principal Bedroom with En Suite and Integral Garage.

### Overview

- Four Bedroom Detached House
- Nicely Presented Throughout
- Entrance Hall, Cloaks/WC
- Lounge, Dining Room, Kitchen
- Large Conservatory
- Principal Bedroom with En Suite
- Three Further Bedrooms, Bathroom
- Rear Garden with Ornamental Pond, Integral Garage, Driveway Parking, Electric Car Charger
- Council Tax Band D
- EPC Rating E

### **Brief Description**

To the front of the property is a lawned Garden with pretty, mature cherry tree and a wide Driveway leading up to the integral Garage. To the ground floor is the Hallway, ground floor WC, access to the Garage, light and spacious Lounge, Dining Room, large Conservatory and Breakfast Kitchen. To the first floor is the Principal Bedroom with a large En Suite with corner shower, Karndean flooring and Travatine tiles. Bedroom Two is another good-size double room, Bedroom Three is presented as a Hobby Room and Bedroom Four as a Home Office, and the Family Bathroom.