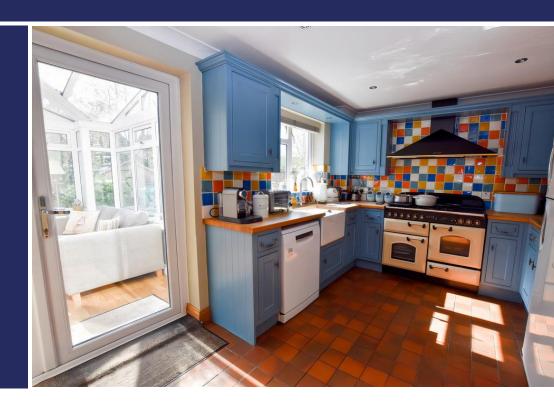

### **Brief Description**

To the front of the property is a lawned Garden with pretty, mature cherry tree and a wide Driveway leading up to the integral Garage. To the ground floor is the Hallway, ground floor WC, access to the Garage, light and spacious Lounge, Dining Room, large Conservatory and Breakfast Kitchen. To the first floor is the Principal Bedroom with a large En Suite with corner shower, Karndean flooring and Travatine tiles. Bedroom Two is another good-size double room, Bedroom Three is presented as a Hobby Room and Bedroom Four as a Home Office, and the Family Bathroom.