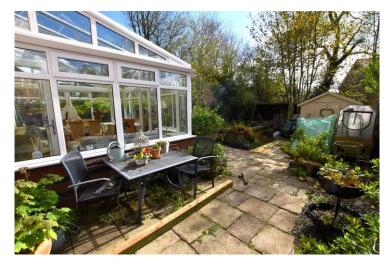

To the rear of the property, there's a large, raised ornamental pond, two patio entertaining areas, a decked seating area, log store and garden shed.