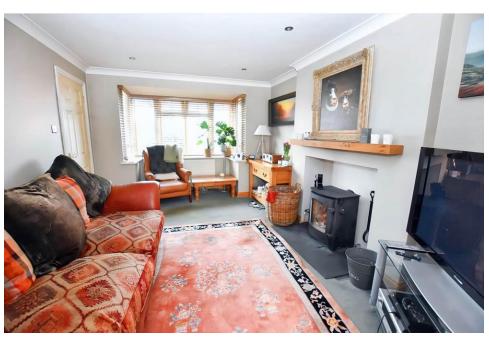

### Overview

- Four Bedroom Detached House
- Nicely Presented Throughout
- Entrance Hall, Cloaks/WC
- Lounge, Dining Room, Kitchen
- Large Conservatory
- Principal Bedroom with En Suite
- Three Further Bedrooms, Bathroom
- Rear Garden with Ornamental Pond, Integral Garage, Driveway Parking, Electric Car Charger
- Council Tax Band D
- EPC Rating E

### **Brief Description**

To the front of the property is a lawned Garden with pretty, mature cherry tree and a wide Driveway leading up to the integral Garage. To the ground floor is the Hallway, ground floor WC, access to the Garage, light and spacious Lounge, Dining Room, large Conservatory and Breakfast Kitchen. To the first floor is the Principal Bedroom with a large En Suite with corner shower, Karndean flooring and Travatine tiles. Bedroom Two is another good-size double room, Bedroom Three is presented as a Hobby Room and Bedroom Four as a Home Office, and the Family Bathroom.