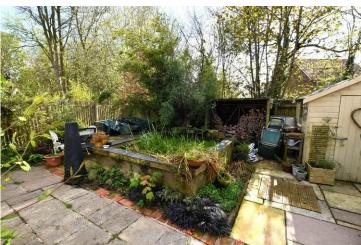

To the rear of the property, there's a large, raised ornamental pond, two patio entertaining areas, a decked seating area, log store and garden shed.