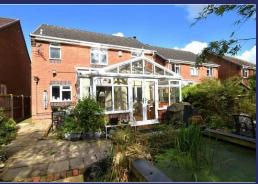

To the rear of the property, there's a large, raised ornamental pond, two patio entertaining areas, a decked seating area, log store and garden shed.