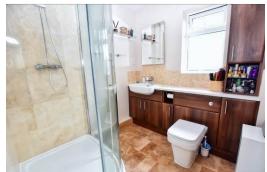

### **Brief Description**

To the front of the property is a lawned Garden with pretty, mature cherry tree and a wide Driveway leading up to the integral Garage. To the ground floor is the Hallway, ground floor WC, access to the Garage, light and spacious Lounge, Dining Room, large Conservatory and Breakfast Kitchen. To the first floor is the Principal Bedroom with a large En Suite with corner shower, Karndean flooring and Travatine tiles. Bedroom Two is another good-size double room, Bedroom Three is presented as a Hobby Room and Bedroom Four as a Home Office, and the Family Bathroom.