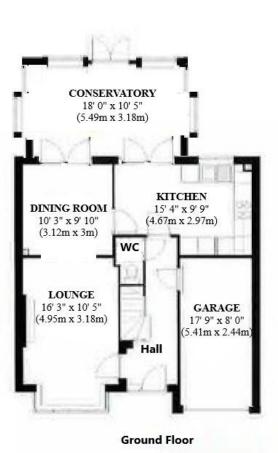

### Floor Plan Not to Scale

Please use as a Guideline Only

First Floor

### **Brief Description**

To the front of the property is a lawned Garden with pretty, mature cherry tree and a wide Driveway leading up to the integral Garage. To the ground floor is the Hallway, ground floor WC, access to the Garage, light and spacious Lounge, Dining Room, large Conservatory and Breakfast Kitchen. To the first floor is the Principal Bedroom with a large En Suite with corner shower, Karndean flooring and Travatine tiles. Bedroom Two is another good-size double room, Bedroom Three is presented as a Hobby Room and Bedroom Four as a Home Office, and the Family Bathroom.