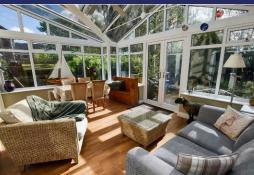

### Overview

- Four Bedroom Detached House
- Nicely Presented Throughout
- Entrance Hall, Cloaks/WC
- Lounge, Dining Room, Kitchen
- Large Conservatory
- Principal Bedroom with En Suite
- Three Further Bedrooms, Bathroom
- Rear Garden with Ornamental Pond, Integral Garage, Driveway Parking, Electric Car Charger
- Council Tax Band D
- EPC Rating E

### **Brief Description**

To the front of the property is a lawned Garden with pretty, mature cherry tree and a wide Driveway leading up to the integral Garage. To the ground floor is the Hallway, ground floor WC, access to the Garage, light and spacious Lounge, Dining Room, large Conservatory and Breakfast Kitchen. To the first floor is the Principal Bedroom with a large En Suite with corner shower, Karndean flooring and Travatine tiles. Bedroom Two is another good-size double room, Bedroom Three is presented as a Hobby Room and Bedroom Four as a Home Office, and the Family Bathroom.