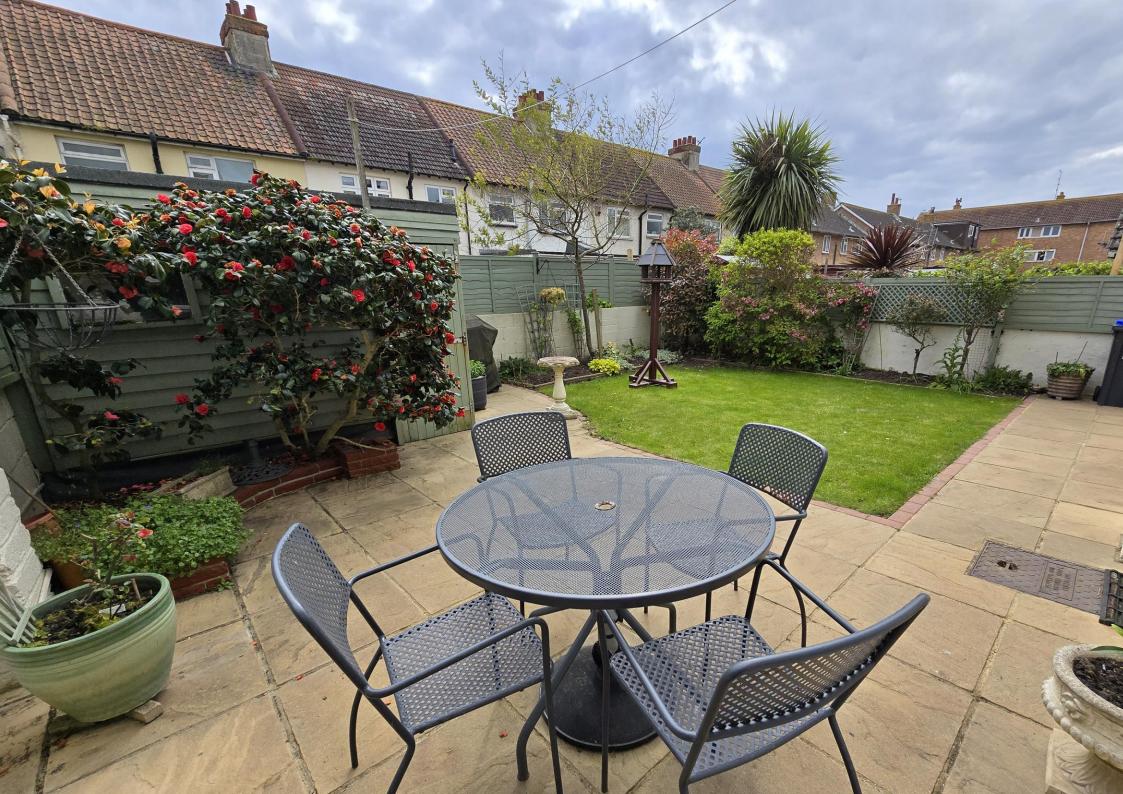

This bright, well proportioned home has features to include; a spacious 'L' shaped lounge/diner, fitted kitchen, three first floor bedrooms, modern fitted bathroom, double glazing and gas central heating. Externally there is a lovely rear garden that boasts a favoured sunny southerly aspect having a variety of mature flowers and shrubs. Unlike the other properties in the road, this property also benefits from a spacious 15'4 x 12'5 garage that is approached via a private driveway. Subject to necessary consents, there is scope to either extend above the garage or to build a double storey side extension.

We highly recommend undertaking an internal viewing to fully appreciate this property.

- End of terrace family home
- Three first floor bedrooms
  - Spacious 16'2 lounge
    - Dining area

- Fitted kitchen & bathroom
- Double glazing & gas central heating
  - Southerly aspect rear garden
    - 15'4 x 12'5 garage