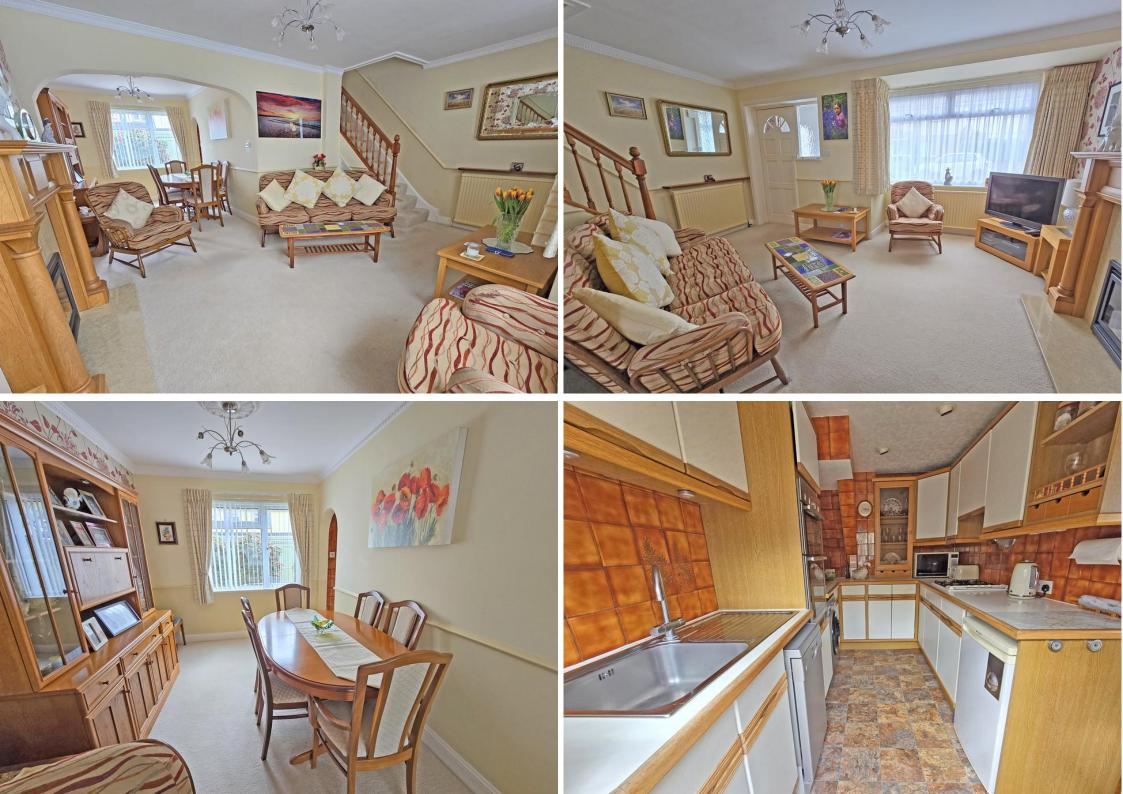

This bright, well proportioned home has features to include; a spacious 'L' shaped lounge/diner, fitted kitchen, three first floor bedrooms, modern fitted bathroom, double glazing and gas central heating. Externally there is a lovely rear garden that boasts a favoured sunny southerly aspect having a variety of mature flowers and shrubs. Unlike the other properties in the road, this property also benefits from a spacious 15'4 x 12'5 garage that is approached via a private driveway. Subject to necessary consents, there is scope to either extend above the garage or to build a double storey side extension.

We highly recommend undertaking an internal viewing to fully appreciate this property.

- End of terrace family home
- Three first floor bedrooms
  - Spacious 16'2 lounge
    - Dining area

- Fitted kitchen & bathroom
- Double glazing & gas central heating
  - Southerly aspect rear garden
    - 15'4 x 12'5 garage