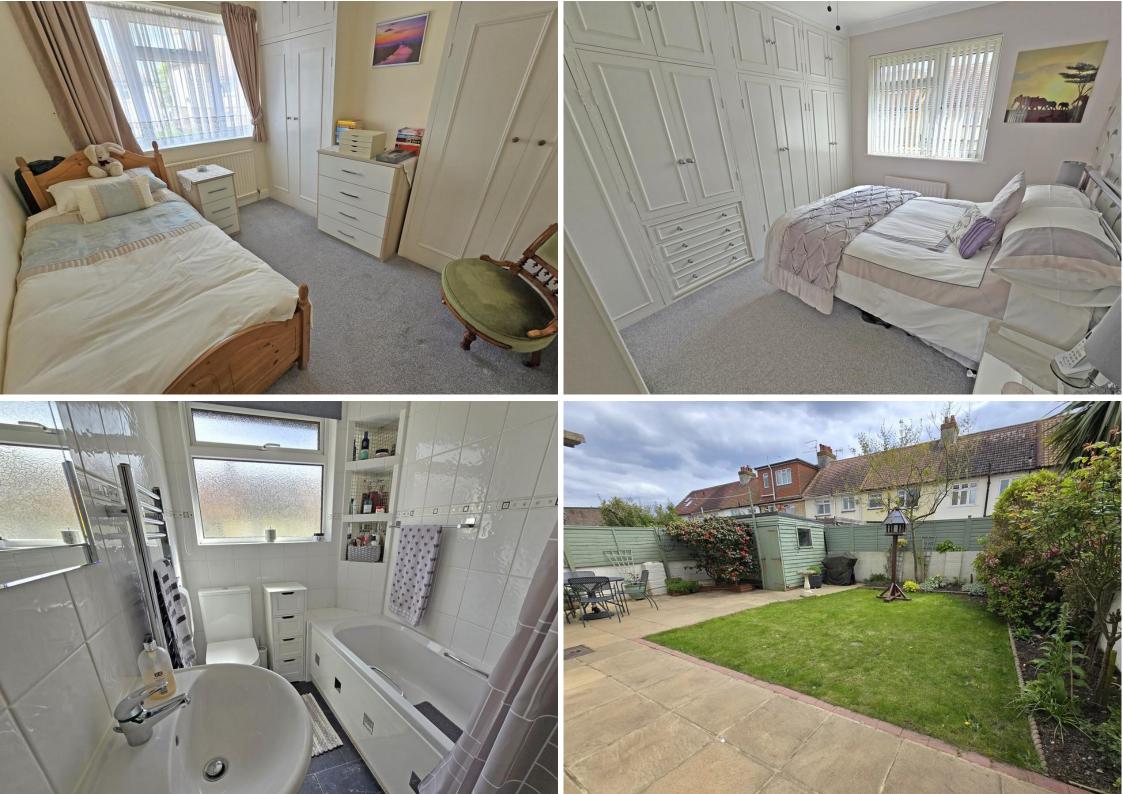

This bright, well proportioned home has features to include; a spacious 'L' shaped lounge/diner, fitted kitchen, three first floor bedrooms, modern fitted bathroom, double glazing and gas central heating. Externally there is a lovely rear garden that boasts a favoured sunny southerly aspect having a variety of mature flowers and shrubs. Unlike the other properties in the road, this property also benefits from a spacious 15'4 x 12'5 garage that is approached via a private driveway. Subject to necessary consents, there is scope to either extend above the garage or to build a double storey side extension.

We highly recommend undertaking an internal viewing to fully appreciate this property.

- End of terrace family home
- Three first floor bedrooms
  - Spacious 16'2 lounge
    - Dining area

- Fitted kitchen & bathroom
- Double glazing & gas central heating
  - Southerly aspect rear garden
    - 15'4 x 12'5 garage