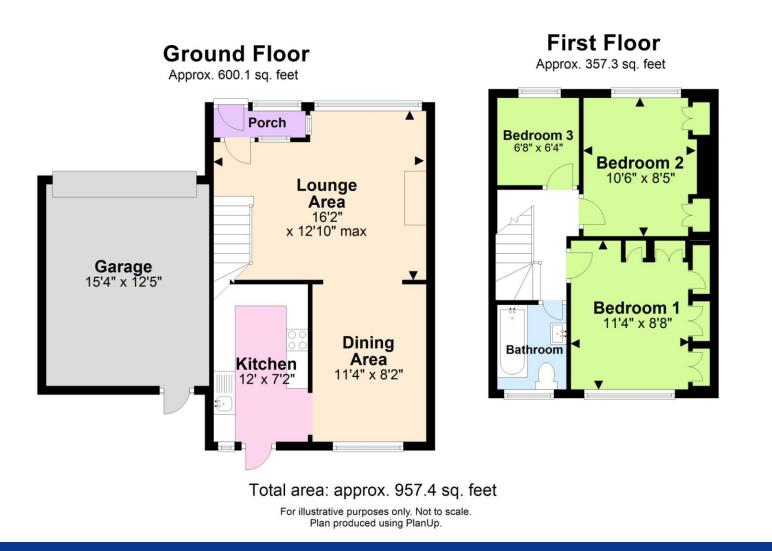

This bright, well proportioned home has features to include; a spacious 'L' shaped lounge/diner, fitted kitchen, three first floor bedrooms, modern fitted bathroom, double glazing and gas central heating. Externally there is a lovely rear garden that boasts a favoured sunny southerly aspect having a variety of mature flowers and shrubs. Unlike the other properties in the road, this property also benefits from a spacious 15'4 x 12'5 garage that is approached via a private driveway. Subject to necessary consents, there is scope to either extend above the garage or to build a double storey side extension.

We highly recommend undertaking an internal viewing to fully appreciate this property.

- End of terrace family home
- Three first floor bedrooms
  - Spacious 16'2 lounge
    - Dining area

- Fitted kitchen & bathroom
- Double glazing & gas central heating
  - Southerly aspect rear garden
    - 15'4 x 12'5 garage