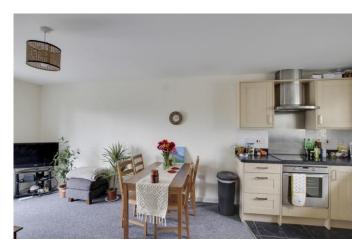

#### OPEN PLAN KITCHEN / DINING / LIVING ROOM 21' 5" x 11' 7" (6.53m x 3.53m)

Kitchen area: Fitted kitchen comprising work surfaces with complimentary drawers and cupboards under. Wall mounted cupboards. Single bowl sink with mixer tap and tiled splash backs. Built in electric oven and four ring hob with extractor over. Built in fridge / freezer and washing machine. Wall mounted gas boiler. Tiled floor. UPVC windows to rear. Living/Dining Area: UPVC French doors to balcony. Tv and telephone point. Radiator. Full width balcony overlooking guided busway.