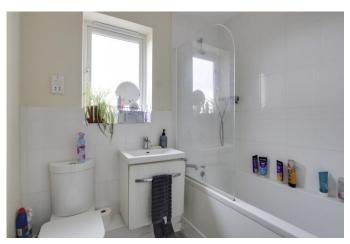

#### BATHROOM

Three piece suite comprising low level WC, pedestal wash hand basin and panelled bath with shower over. Tiled splash backs. Radiator. Extractor fan. UPVC window to rear.