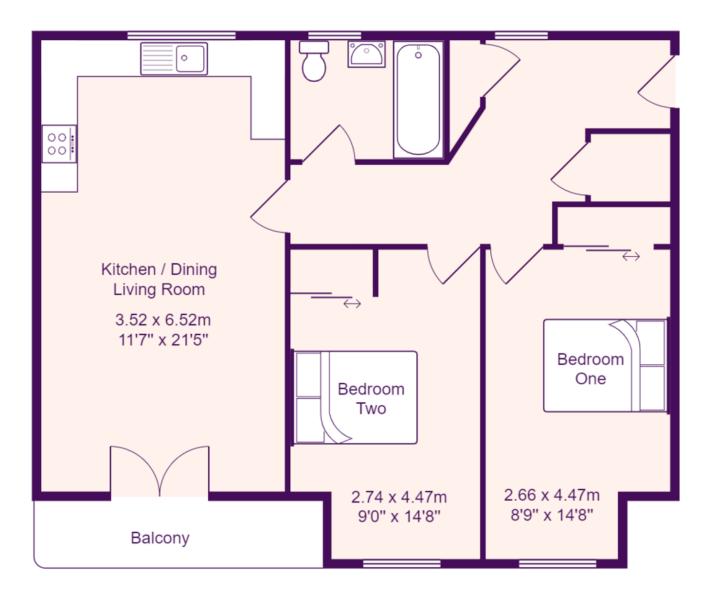

#### OPEN PLAN KITCHEN / DINING / LIVING ROOM 21' 5" x 11' 7" (6.53m x 3.53m)

Kitchen area: Fitted kitchen comprising work surfaces with complimentary drawers and cupboards under. Wall mounted cupboards. Single bowl sink with mixer tap and tiled splash backs. Built in electric oven and four ring hob with extractor over. Built in fridge / freezer and washing machine. Wall mounted gas boiler. Tiled floor. UPVC windows to rear. Living/Dining Area: UPVC French doors to balcony. Tv and telephone point. Radiator. Full width balcony overlooking guided busway.

#### BEDROOM ONE

14' 8" x 8' 9" (4.47m x 2.67m) UPVC window to front. Built in wardrobe. Radiator.

#### BEDROOM TWO

14' 8" x 9' 0" (4.47m x 2.74m) UPVC window to front. Radiator. Built in wardrobe. Radiator.

## Total Area: 63.2 $m^{\rm 2} \ldots$ 681 $ft^{\rm 2}$

All measurements are approximate and for display purposes only