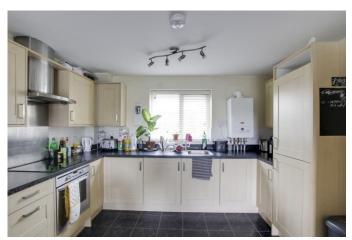

#### OPEN PLAN KITCHEN / DINING / LIVING ROOM 21' 5" x 11' 7" (6.53m x 3.53m)

Kitchen area: Fitted kitchen comprising work surfaces with complimentary drawers and cupboards under. Wall mounted cupboards. Single bowl sink with mixer tap and tiled splash backs. Built in electric oven and four ring hob with extractor over. Built in fridge / freezer and washing machine. Wall mounted gas boiler. Tiled floor. UPVC windows to rear. Living/Dining Area: UPVC French doors to balcony. Tv and telephone point. Radiator. Full width balcony overlooking guided busway.