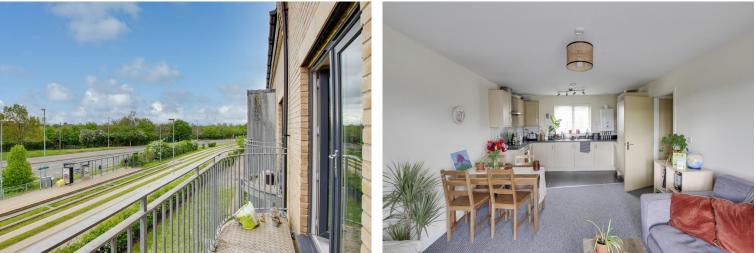

#### OPEN PLAN KITCHEN / DINING / LIVING ROOM 21' 5" x 11' 7" (6.53m x 3.53m)

Kitchen area: Fitted kitchen comprising work surfaces with complimentary drawers and cupboards under. Wall mounted cupboards. Single bowl sink with mixer tap and tiled splash backs. Built in electric oven and four ring hob with extractor over. Built in fridge / freezer and washing machine. Wall mounted gas boiler. Tiled floor. UPVC windows to rear. Living/Dining Area: UPVC French doors to balcony. Tv and telephone point. Radiator. Full width balcony overlooking guided busway.