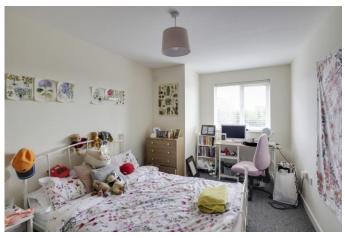

#### BEDROOM ONE

14' 8" x 8' 9" (4.47m x 2.67m) UPVC window to front. Built in wardrobe. Radiator.

#### BEDROOM TWO

14' 8" x 9' 0" (4.47m x 2.74m) UPVC window to front. Radiator. Built in wardrobe. Radiator.