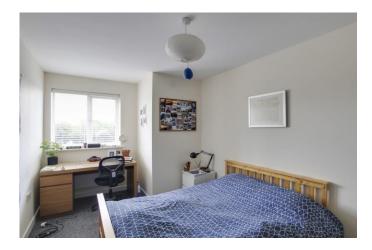

#### BEDROOM ONE

14' 8" x 8' 9" (4.47m x 2.67m) UPVC window to front. Built in wardrobe. Radiator.

#### BEDROOM TWO

14' 8" x 9' 0" (4.47m x 2.74m) UPVC window to front. Radiator. Built in wardrobe. Radiator.