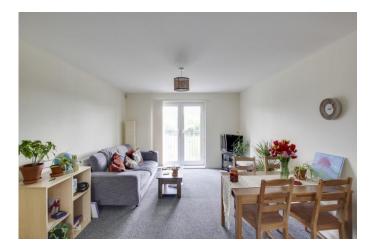

#### OPEN PLAN KITCHEN / DINING / LIVING ROOM 21' 5" x 11' 7" (6.53m x 3.53m)

Kitchen area: Fitted kitchen comprising work surfaces with complimentary drawers and cupboards under. Wall mounted cupboards. Single bowl sink with mixer tap and tiled splash backs. Built in electric oven and four ring hob with extractor over. Built in fridge / freezer and washing machine. Wall mounted gas boiler. Tiled floor. UPVC windows to rear. Living/Dining Area: UPVC French doors to balcony. Tv and telephone point. Radiator. Full width balcony overlooking guided busway.