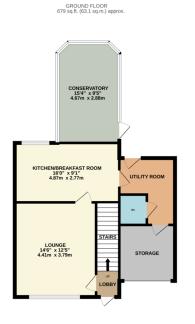

## Phillips George

TOTAL FLOOR AREA: 1212 sq.ft. (112.6 sq.m.) approx. Whilst every attempt has been made to ensure the accuracy of the floorpian contained here, measurements of doors, windows, moons and any other time are approximate and no responsibility to listen for any error, omission or mis-statement. This plan is for flashsathey purposes only and should be used as such by any prospective purchase. This services, systems and applications show have not been thered and no guarantee.