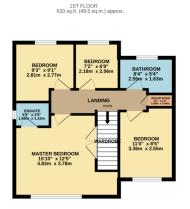

## Phillips George

TOTAL FLOOR AREA: 1212 sq.ft. (112.6 sq.m.) approx. Whilst every attempt has been made to ensure the accuracy of the floorpian contained here, measurements of doors, windows, moons and any other time are approximate and no responsibility to listen for any error, omission or mis-statement. This plan is for flashsathey purposes only and should be used as such by any prospective purchase. This services, systems and applications show have not been thered and no guarantee.