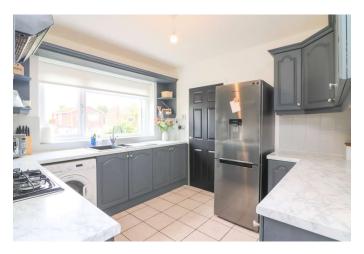

The kitchen, a focal point of style and functionality, features attractive fitted units complemented by sleek roll-top work surfaces. A built-in pantry and convenient side access to the rear garden complete this culinary haven.

# **RECEPTION HALL**

LOUNGE/DINER 16' 2" x 11' 1" (4.95m x 3.39m)

KITCHEN 9' 4" x 9' 11" (2.87m x 3.03m)