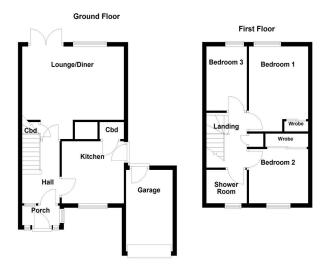

### **GROUND FLOOR**

Step through the inviting entrance hallway, serving as the gateway to the ground floor's impressive living spaces. The bright and airy lounge, positioned at the rear of the property, welcomes with its warmth and charm, enhanced by a multifuel log burner. French doors seamlessly connect indoor and outdoor living, leading to the block paved patio, ideal for alfresco gatherings.

The kitchen, a focal point of style and functionality, features attractive fitted units complemented by sleek roll-top work surfaces. A built-in pantry and convenient side access to the rear garden complete this culinary haven.

# **RECEPTION HALL**

LOUNGE/DINER 16' 2" x 11' 1" (4.95m x 3.39m)

KITCHEN 9' 4" x 9' 11" (2.87m x 3.03m)

### FIRST FLOOR

Ascend to the first floor, where serenity meets sophistication. The generous master bedroom, bathed in natural light, exudes tranquillity with its effortlessly simplistic interiors, ample storage is provided by full-height mirror-fronted wardrobes, ensuring both practicality and aesthetic appeal. Bedroom two offers similar comforts, boasting built-in mirror-fronted wardrobes and comfortable double proportions. The third bedroom, currently utilised as a home office, offers versatile space adaptable to diverse accommodation needs.

A sleek family shower room awaits, showcasing a contemporary three-piece suite with stylish white components accented by grey finishes. The corner shower enclosure, vanity sink unit, and close-coupled WC epitomise luxury and functionality.

MASTER BEDROOM 9' 3" x 12' 11" (2.82m x 3.94m)

BEDROOM TWO 9' 5" x 8' 1" (2.89m x 2.47m)

BEDROOM THREE 6' 3" x 9' 8" (1.91m x 2.97m)

FAMILY SHOWER ROOM 5' 0" x 5' 10" (1.53m x 1.79m)

### **OUTSIDE**

Outside, the property invites leisure and entertainment, with the block paved patio seamlessly blending with lush lawns, bordered by secure timber fencing. Additional storage is provided by the single garage, enhancing the home's practicality.