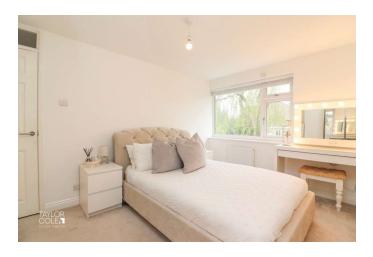

### FIRST FLOOR

Ascend to the first floor, where serenity meets sophistication. The generous master bedroom, bathed in natural light, exudes tranquillity with its effortlessly simplistic interiors, ample storage is provided by full-height mirror-fronted wardrobes, ensuring both practicality and aesthetic appeal. Bedroom two offers similar comforts, boasting built-in mirror-fronted wardrobes and comfortable double proportions. The third bedroom, currently utilised as a home office, offers versatile space adaptable to diverse accommodation needs.

MASTER BEDROOM 9' 3" x 12' 11" (2.82m x 3.94m)

BEDROOM TWO 9' 5" x 8' 1" (2.89m x 2.47m)

BEDROOM THREE 6' 3" x 9' 8" (1.91m x 2.97m)

FAMILY SHOWER ROOM 5' 0" x 5' 10" (1.53m x 1.79m)