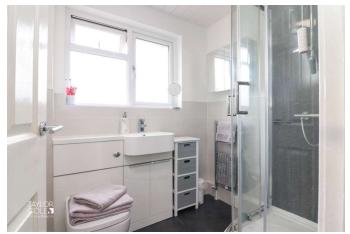

A sleek family shower room awaits, showcasing a contemporary three-piece suite with stylish white components accented by grey finishes. The corner shower enclosure, vanity sink unit, and close-coupled WC epitomise luxury and functionality.

MASTER BEDROOM 9' 3" x 12' 11" (2.82m x 3.94m)

BEDROOM TWO 9' 5" x 8' 1" (2.89m x 2.47m)

BEDROOM THREE 6' 3" x 9' 8" (1.91m x 2.97m)

FAMILY SHOWER ROOM 5' 0" x 5' 10" (1.53m x 1.79m)