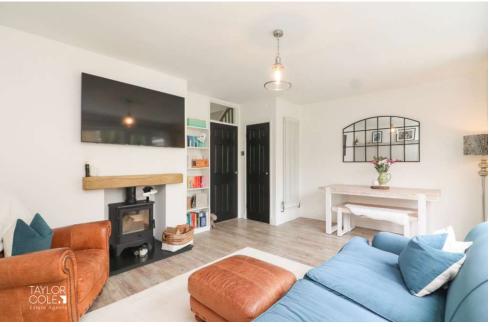

### **GROUND FLOOR**

Step through the inviting entrance hallway, serving as the gateway to the ground floor's impressive living spaces. The bright and airy lounge, positioned at the rear of the property, welcomes with its warmth and charm, enhanced by a multifuel log burner. French doors seamlessly connect indoor and outdoor living, leading to the block paved patio, ideal for alfresco gatherings.

# **RECEPTION HALL**

LOUNGE/DINER 16' 2" x 11' 1" (4.95m x 3.39m)

KITCHEN 9' 4" x 9' 11" (2.87m x 3.03m)