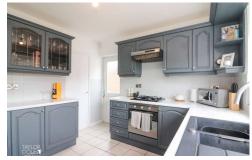

The kitchen, a focal point of style and functionality, features attractive fitted units complemented by sleek roll-top work surfaces. A built-in pantry and convenient side access to the rear garden complete this culinary haven.

# **RECEPTION HALL**

LOUNGE/DINER 16' 2" x 11' 1" (4.95m x 3.39m)

KITCHEN 9' 4" x 9' 11" (2.87m x 3.03m)