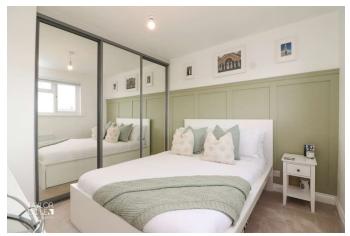

### FIRST FLOOR

Ascend to the first floor, where serenity meets sophistication. The generous master bedroom, bathed in natural light, exudes tranquillity with its effortlessly simplistic interiors, ample storage is provided by full-height mirror-fronted wardrobes, ensuring both practicality and aesthetic appeal. Bedroom two offers similar comforts, boasting built-in mirror-fronted wardrobes and comfortable double proportions. The third bedroom, currently utilised as a home office, offers versatile space adaptable to diverse accommodation needs.

MASTER BEDROOM 9' 3" x 12' 11" (2.82m x 3.94m)

BEDROOM TWO 9' 5" x 8' 1" (2.89m x 2.47m)

BEDROOM THREE 6' 3" x 9' 8" (1.91m x 2.97m)

FAMILY SHOWER ROOM 5' 0" x 5' 10" (1.53m x 1.79m)