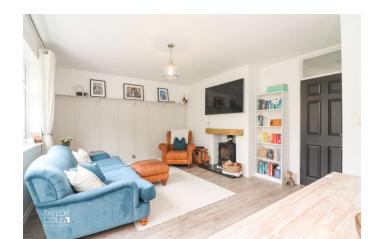

### **GROUND FLOOR**

Step through the inviting entrance hallway, serving as the gateway to the ground floor's impressive living spaces. The bright and airy lounge, positioned at the rear of the property, welcomes with its warmth and charm, enhanced by a multifuel log burner. French doors seamlessly connect indoor and outdoor living, leading to the block paved patio, ideal for alfresco gatherings.

# **RECEPTION HALL**

LOUNGE/DINER 16' 2" x 11' 1" (4.95m x 3.39m)

KITCHEN 9' 4" x 9' 11" (2.87m x 3.03m)