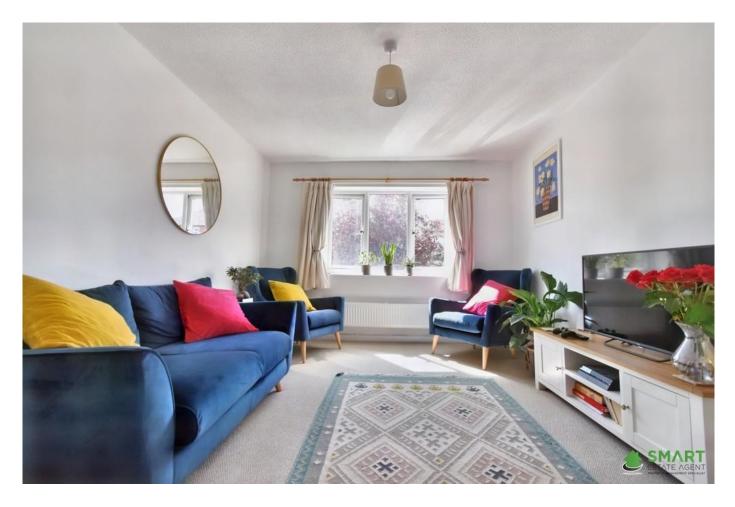

LOUNGE/DINER Large room with dual aspect windows looking to rear and side of property. Space for dining table and for sitting area. Carpet flooring & radiator. Entrance to kitchen.

KITCHEN A modern fitted kitchen with a range of modern floor and wall mounted units with worktop. Inset one and a half bowl sink with drainer and mixer tap. Space for fridge/freezer and washing machine. Integrated Bosch oven, four ring hob with extractor and light over. Double glazed window to sideaspect. Boiler location.