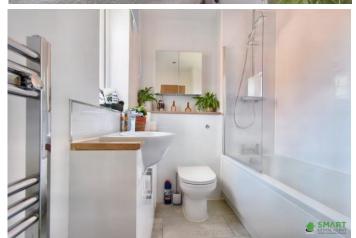

BATHROOM A well appointed & recently updated bathroom fitted with a three piece suite. Shower enclosure which has been fully tiled. Pedestal wash hand basin. Close coupled WC. Heated towel rail. Opaque window. Ceramic floor tiles. Wall mounted medicine cabinet.