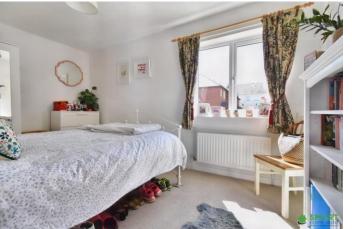

BEDROOM ONE A good sized double bedroom with a double glazed window to the rear aspect. Carpet flooring and radiator.

BEDROOM TWO A further double bedroom with a double glazed window to the rear aspect. Carpet flooring & radiator.