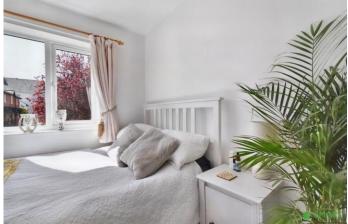

BEDROOM ONE A good sized double bedroom with a double glazed window to the rear aspect. Carpet flooring and radiator.

BEDROOM TWO A further double bedroom with a double glazed window to the rear aspect. Carpet flooring & radiator.