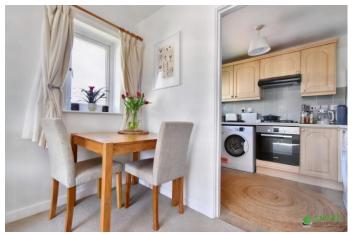

LOUNGE/DINER Large room with dual aspect windows looking to rear and side of property. Space for dining table and for sitting area. Carpet flooring & radiator. Entrance to kitchen.

KITCHEN A modern fitted kitchen with a range of modern floor and wall mounted units with worktop. Inset one and a half bowl sink with drainer and mixer tap. Space for fridge/freezer and washing machine. Integrated Bosch oven, four ring hob with extractor and light over. Double glazed window to sideaspect. Boiler location.