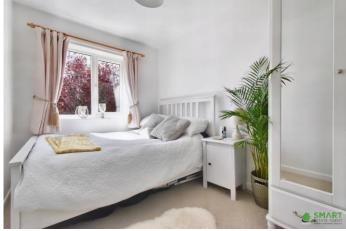

BEDROOM ONE A good sized double bedroom with a double glazed window to the rear aspect. Carpet flooring and radiator.

BEDROOM TWO A further double bedroom with a double glazed window to the rear aspect. Carpet flooring & radiator.