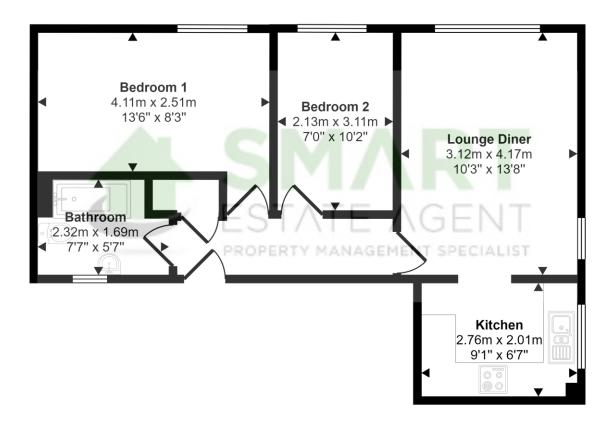

## Approx Gross Internal Area 47 sq m / 507 sq ft

## Floorplan

This floorplan is only for illustrative purposes and is not to scale. Measurements of rooms, doors, windows, and any items are approximate and no responsibility is taken for any error, omission or mis-statement. Icons of items such as bathroom suites are representations only and may not look like the real items. Made with Made Snappy 360.