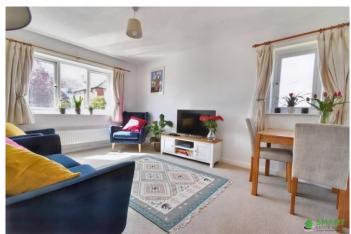

LOUNGE/DINER Large room with dual aspect windows looking to rear and side of property. Space for dining table and for sitting area. Carpet flooring & radiator. Entrance to kitchen.

KITCHEN A modern fitted kitchen with a range of modern floor and wall mounted units with worktop. Inset one and a half bowl sink with drainer and mixer tap. Space for fridge/freezer and washing machine. Integrated Bosch oven, four ring hob with extractor and light over. Double glazed window to sideaspect. Boiler location.