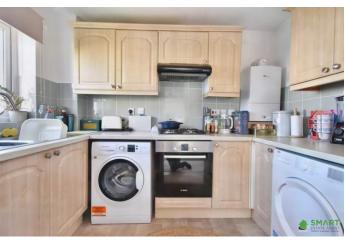

LOUNGE/DINER Large room with dual aspect windows looking to rear and side of property. Space for dining table and for sitting area. Carpet flooring & radiator. Entrance to kitchen.

KITCHEN A modern fitted kitchen with a range of modern floor and wall mounted units with worktop. Inset one and a half bowl sink with drainer and mixer tap. Space for fridge/freezer and washing machine. Integrated Bosch oven, four ring hob with extractor and light over. Double glazed window to sideaspect. Boiler location.