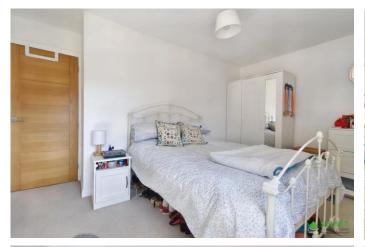

BEDROOM ONE A good sized double bedroom with a double glazed window to the rear aspect. Carpet flooring and radiator.

BEDROOM TWO A further double bedroom with a double glazed window to the rear aspect. Carpet flooring & radiator.