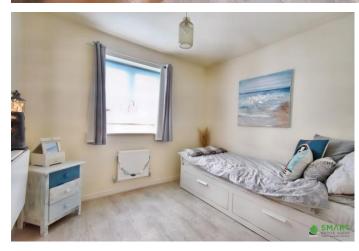

BEDROOM TWO Good size double bedroom, front double glazed window and radiator.

BEDROOM THREE Another double bedroom, rear double glazed window, radiator.

BEDROOM FOUR Small double, front double glazed window, radiator.