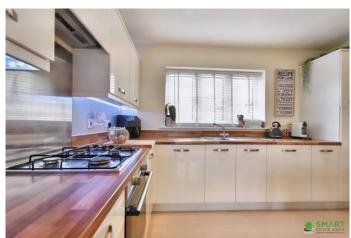

KITCHEN/DINER A modern open planned kitchen / dining room. Dual aspect double glazed window, radiator. The kitchen has a range of modern fitted wall and base units with rolled edge work surfaces, one and a half stainless steel sink drainer with mixer tap over, integrated four ring gas hob with extractor fan over, electric oven & dishwasher. Integrated LED down lights across the back counter space. Door to the utility.