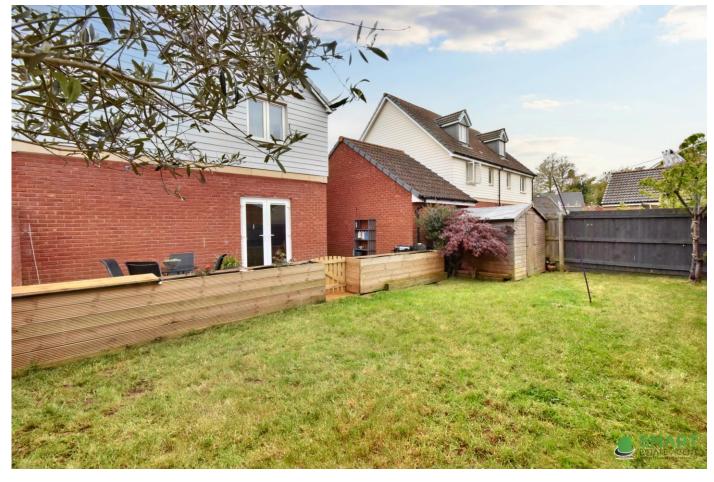

REAR GARDEN The delightful enclosed garden is positioned to the side of the property. A paved patio wraps around the property providing an ideal area for al-fresco dining. The garden extends out with an area of lawn, planters diving the two areas, with a perimeter of timber fencing and a brick walling. Storage shed.