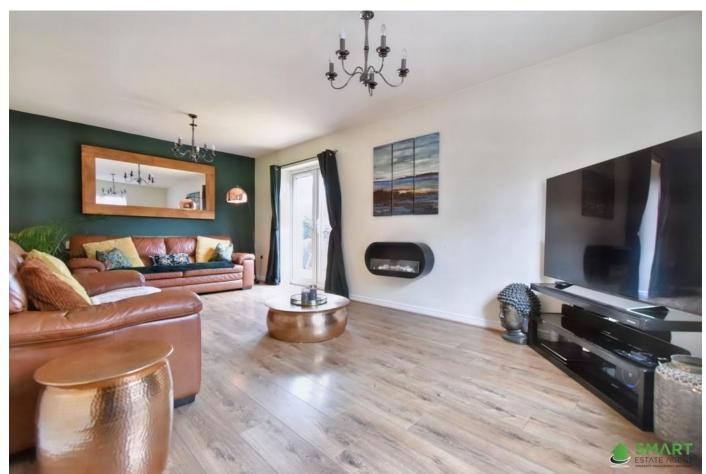

LIVING ROOM Lovely light and spacious room, with dual aspect windows allowing plenty of natural light to flood the room. Two radiators, double glazed French doors leading to the rear garden.

CLOAKROOM Matching pedestal wash hand basin, low level WC, radiator.