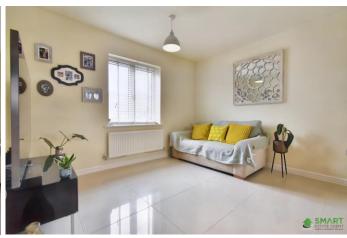

LIVING ROOM Lovely light and spacious room, with dual aspect windows allowing plenty of natural light to flood the room. Two radiators, double glazed French doors leading to the rear garden.

CLOAKROOM Matching pedestal wash hand basin, low level WC, radiator.