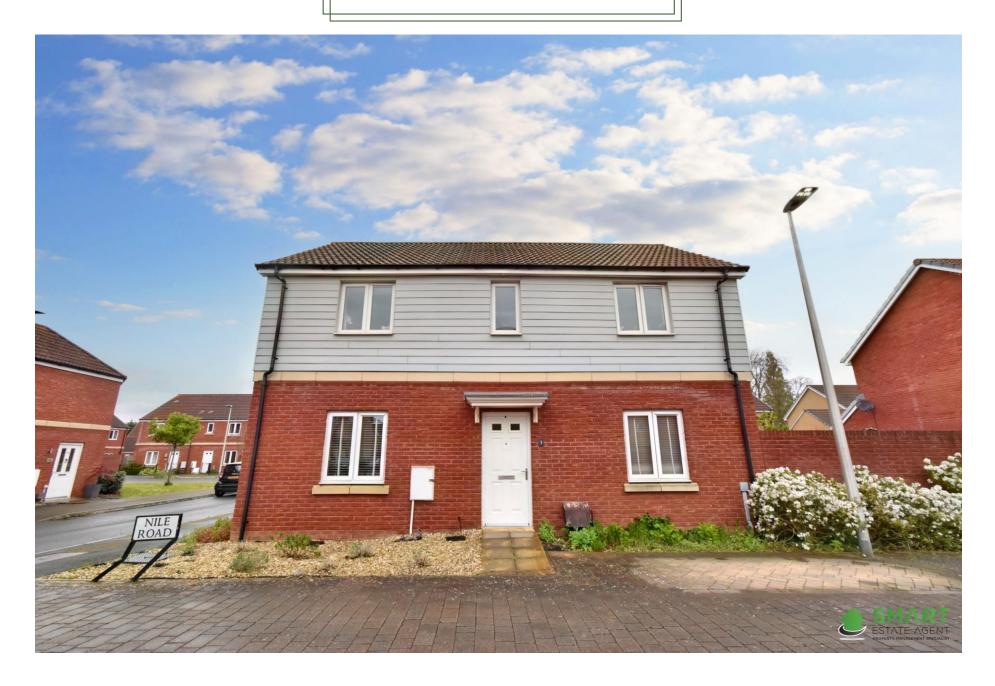

## NILE ROAD, EXETER, EX2 7GL GUIDE PRICE £495,000

A well presented family home situated in a sought after development near Topsham and Exeter Golf & Country Club.

This bright and spacious property was built in 2015, arranged with Four Double bedrooms, sitting room, kitchen/dining room, utility, family bathroom, master ensuite and guest cloakroom. The delightful enclosed garden which has been beautifully landscaped, with side access taking you to the garage.

- ❖ Four Double Bedrooms
- Detached Property
- Modern Kitchen / Dining Room
- Utility Room
- En-suite To Master Bedroom
- Garage
- \* Rear Access & Off Road Parking
- ❖ Landscaped Rear Garden
- Generous Corner Plot