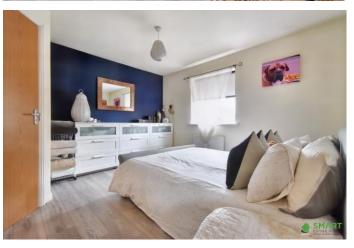

BEDROOM ONE Large double bedroom. Double glazed window overlooking the rear garden. Radiator.

ENSUITE Stylish corner shower cubicle, coordinating half height glazed tiles wall with fully tiled shower cubical, pedestal wash hand basin, low level WC, radiator, frosted rear double glazed window.