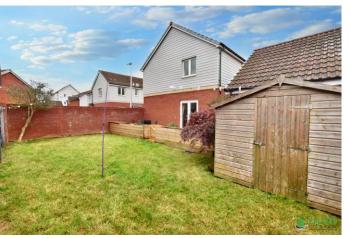

REAR GARDEN The delightful enclosed garden is positioned to the side of the property. A paved patio wraps around the property providing an ideal area for al-fresco dining. The garden extends out with an area of lawn, planters diving the two areas, with a perimeter of timber fencing and a brick walling. Storage shed.