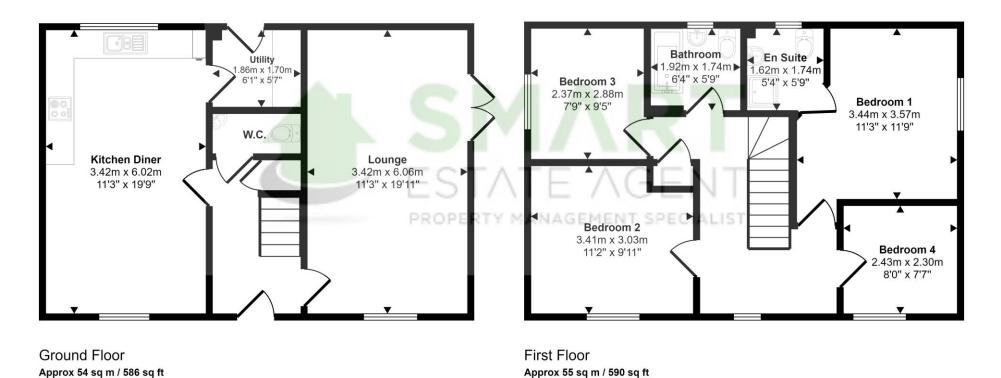

ENTRANCE HALL Composite front door with double glazed window opening out to the spacious entrance hall, radiator, stairs leading to first floor with under stairs storage cupboard, doors leading to rooms downstairs.

LIVING ROOM Lovely light and spacious room, with dual aspect windows allowing plenty of natural light to flood the room. Two radiators, double glazed French doors leading to the rear garden.

CLOAKROOM Matching pedestal wash hand basin, low level WC, radiator.

KITCHEN/DINER A modern open planned kitchen / dining room. Dual aspect double glazed window, radiator. The kitchen has a range of modern fitted wall and base units with rolled edge work surfaces, one and a half stainless steel sink drainer with mixer tap over, integrated four ring gas hob with extractor fan over, electric oven & dishwasher. Integrated LED down lights across the back counter space. Door to the utility.

UTILITY Modern fitted base units with matching worktop. Space and plumbing for washing machine and further space for extra appliances. Gas combi boiler.

LANDING Spacious landing, with front double glazed window, radiator, airing cupboard with hot water cylinder. Doors leading to all bedrooms and family bathroom.

BEDROOM ONE Large double bedroom. Double glazed window overlooking the rear garden. Radiator.

ENSUITE Stylish corner shower cubicle, coordinating half height glazed tiles wall with fully tiled shower cubical, pedestal wash hand basin, low level WC, radiator, frosted rear double glazed window.

BEDROOM TWO Good size double bedroom, front double glazed window and radiator.

BEDROOM THREE Another double bedroom, rear double glazed window, radiator.

BEDROOM FOUR Small double, front double glazed window, radiator.

FAMILY BATHROOM Grey & White bathroom which has been recently rennovated includes a three piece suite. Bath with shower over, WC & hand basin. Inset double shelves fitted within the shower space. Obscure window to rear.

LOFT SPACE The loft space is full boared, accesible via a loft ladder with lighting installed.

GARAGE Detached garage with side access from the rear garden or side gate. parking space in front of garage.

## Approx Gross Internal Area 109 sq m / 1176 sq ft

This floorplan is only for illustrative purposes and is not to scale. Measurements of rooms, doors, windows, and any items are approximate and no responsibility is taken for any error, omission or mis-statement. Icons of items such as bathroom suites are representations only and may not look like the real items. Made with Made Snappy 360.