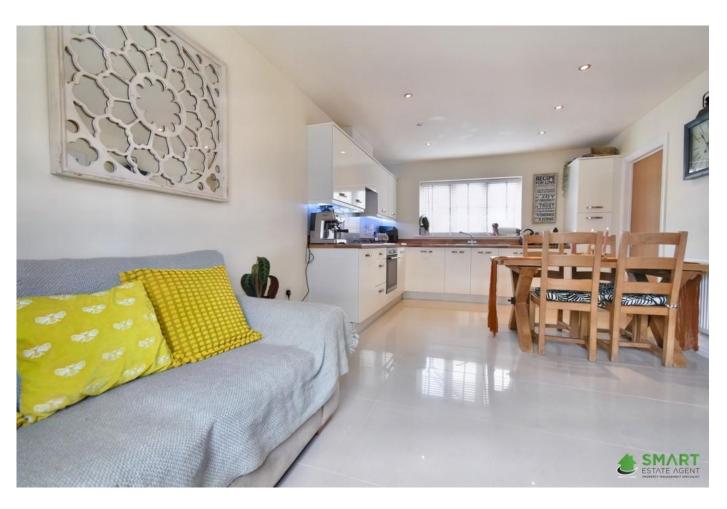

KITCHEN/DINER A modern open planned kitchen / dining room. Dual aspect double glazed window, radiator. The kitchen has a range of modern fitted wall and base units with rolled edge work surfaces, one and a half stainless steel sink drainer with mixer tap over, integrated four ring gas hob with extractor fan over, electric oven & dishwasher. Integrated LED down lights across the back counter space. Door to the utility.