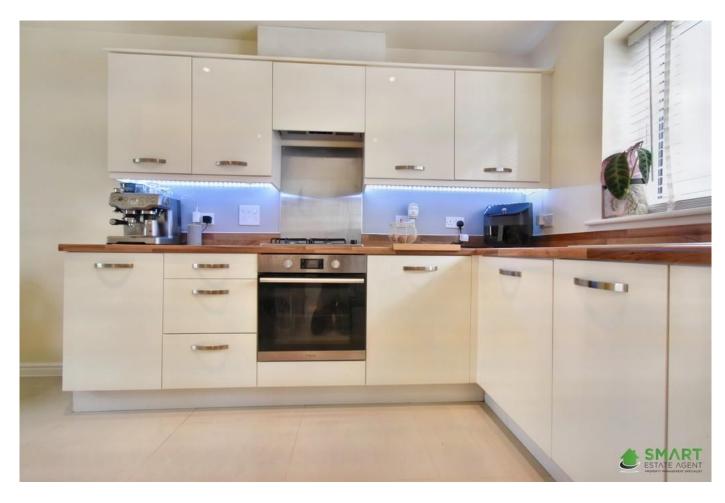

KITCHEN/DINER A modern open planned kitchen / dining room. Dual aspect double glazed window, radiator. The kitchen has a range of modern fitted wall and base units with rolled edge work surfaces, one and a half stainless steel sink drainer with mixer tap over, integrated four ring gas hob with extractor fan over, electric oven & dishwasher. Integrated LED down lights across the back counter space. Door to the utility.