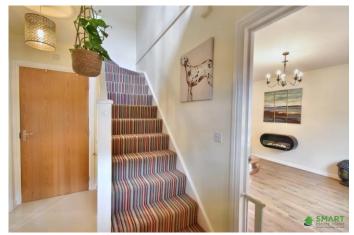

ENTRANCE HALL Composite front door with double glazed window opening out to the spacious entrance hall, radiator, stairs leading to first floor with under stairs storage cupboard, doors leading to rooms downstairs.

UTILITY Modern fitted base units with matching worktop. Space and plumbing for washing machine and further space for extra appliances. Gas combi boiler.

LANDING Spacious landing, with front double glazed window, radiator, airing cupboard with hot water cylinder. Doors leading to all bedrooms and family bathroom.