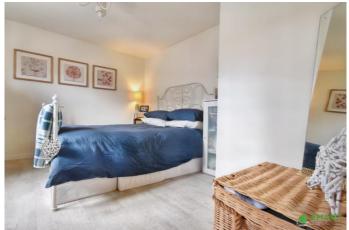

BEDROOM ONE Large double bedroom. Double glazed window overlooking the rear garden. Radiator.

ENSUITE Stylish corner shower cubicle, coordinating half height glazed tiles wall with fully tiled shower cubical, pedestal wash hand basin, low level WC, radiator, frosted rear double glazed window.