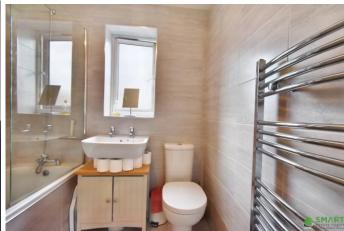

FAMILY BATHROOM Grey & White bathroom which has been recently rennovated includes a three piece suite. Bath with shower over, WC & hand basin. Inset double shelves fitted within the shower space. Obscure window to rear.