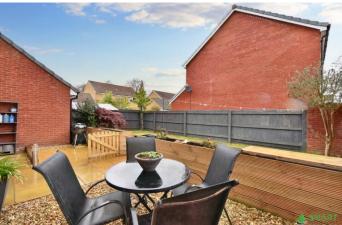

REAR GARDEN The delightful enclosed garden is positioned to the side of the property. A paved patio wraps around the property providing an ideal area for al-fresco dining. The garden extends out with an area of lawn, planters diving the two areas, with a perimeter of timber fencing and a brick walling. Storage shed.