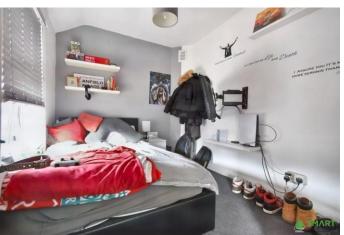

BEDROOM THREE Further good sized bedroom with Upvc double glazed window to front aspect. Radiator.

FRONT Enclosed front garden with lawned garden area edged with flower borders and path to front door and gated side access to garden.