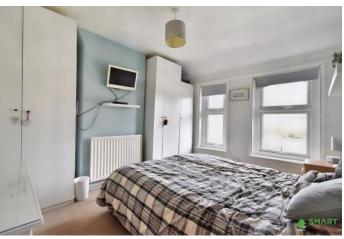

BEDROOM ONE Light and spacious double bedroom with two Upvc double glazed windows to front aspect. Radiator. TV point. Providing wonderful far reaching views over the nearby Ludwell Valley Park.

BEDROOM TWO Further spacious double bedroom with Upvc double glazed window to rear aspect to garden. Radiator.