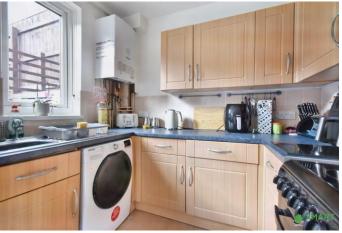

LIVING ROOM Light and spacious living room with Upvc double glazed window to front aspect. Wood effect laminate flooring. Radiator. TV and telephone points. Door to kitchen/dining room.

KITCHEN Spacious kitchen with Upvc door opening onto the garden. Fitted kitchen with range of base, wall and drawers in wood effect finish. Worktop with tiled surround and inset stainless steel sink. Space and plumbing for washing maching. Space for oven, dryer and freestanding fridge/freezer. Radiator.