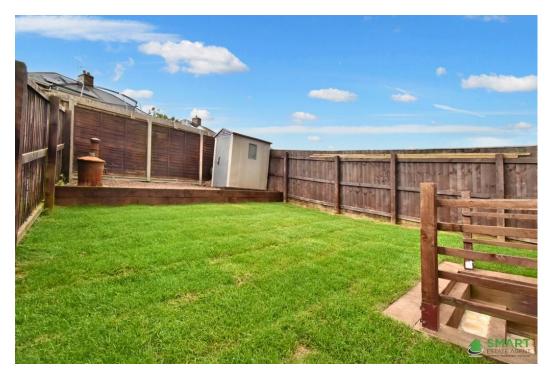

The spacious accommodation comprises of an entrance hall with ample space for coats, jackets and shoes, living room, kitchen, three bedrooms, family bathroom and landscaped rear garden.

The property has delightful gardens to the front and rear. The rear garden which has been recently landscaped offers a superb enclosed space for outside entertaining with a paved patio area providing a private seating area and large lawn area with beautiful views over the Country Park. The garden also has side access leading to the front of the property and more space for storage. The front garden is laid to lawn with a gate providing pavement access.

REAR GARDEN The enclosed rear garden has been landscaped which offers two different tiers, first tier which is a paved patio area providing a private seating area and the decon tier being a large lawn area with beautiful views over the Country Park. Shed for storage it located here.