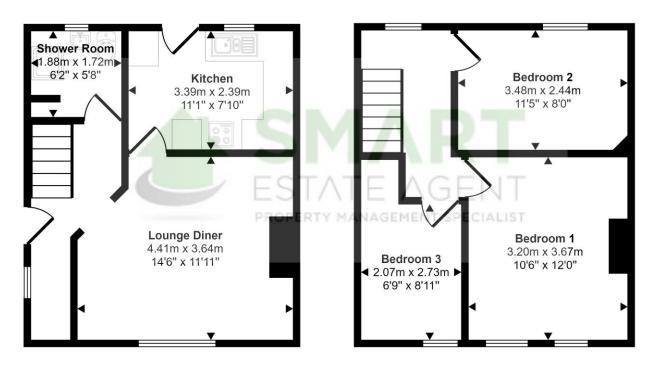

## Approx Gross Internal Area 67 sq m / 722 sq ft

Ground Floor Approx 33 sq m / 359 sq ft First Floor Approx 34 sq m / 363 sq ft

This floorplan is only for illustrative purposes and is not to scale. Measurements of rooms, doors, windows, and any items are approximate and no responsibility is taken for any error, omission or mis-statement. Icons of items such as bathroom suites are representations only and may not look like the real items. Made with Made Snappy 360.