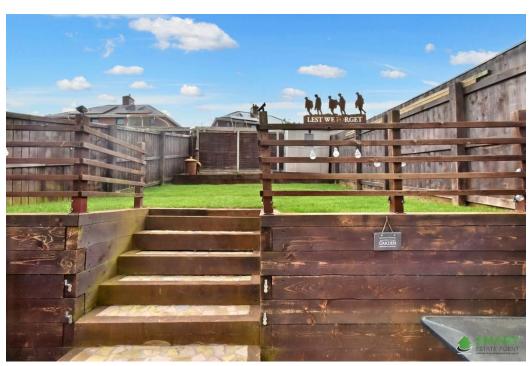

The spacious accommodation comprises of an entrance hall with ample space for coats, jackets and shoes, living room, kitchen, three bedrooms, family bathroom and landscaped rear garden.

The property has delightful gardens to the front and rear. The rear garden which has been recently landscaped offers a superb enclosed space for outside entertaining with a paved patio area providing a private seating area and large lawn area with beautiful views over the Country Park. The garden also has side access leading to the front of the property and more space for storage. The front garden is laid to lawn with a gate providing pavement access.

REAR GARDEN The enclosed rear garden has been landscaped which offers two different tiers, first tier which is a paved patio area providing a private seating area and the decon tier being a large lawn area with beautiful views over the Country Park. Shed for storage it located here.