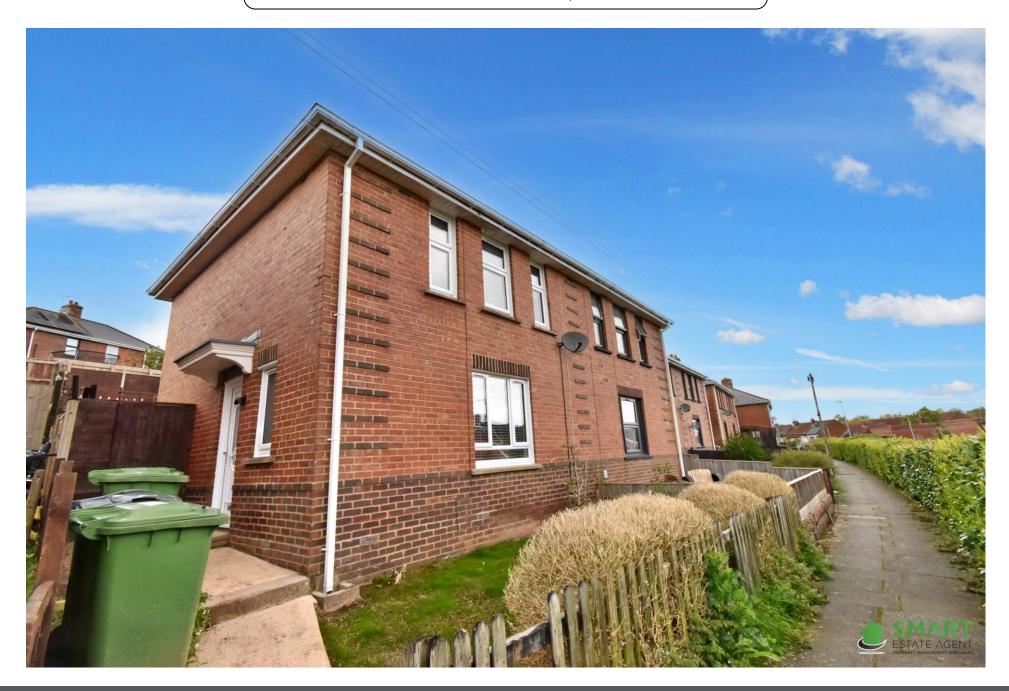

## CHESTNUT AVENUE, EXETER, EX2 6DL GUIDE PRICE £260,000

S. MATA ACADA

A well-presented three-bedroom semi-detached house located within this popular and well-established residential area. The area offers convenient access to a regular bus service, well-regarded schools, RD&E Hospital, City Centre, and the major road network surrounding the city.

The spacious accommodation comprises of an entrance hall with ample space for coats, jackets and shoes, living room, kitchen, three bedrooms, family bathroom and landscaped rear garden.

The property has delightful gardens to the front and rear. The rear garden which has been recently landscaped offers a superb enclosed space for outside entertaining with a paved patio area providing a private seating area and large lawn area with beautiful views over the Country Park. The garden also has side access leading to the front of the property and more space for storage. The front garden is laid to lawn with a gate providing pavement access.

The property has also been fitted with new UPCV windows throughout.

- o Semi Detached House
- o New Modern Family Bathroom
- o Three Bedrooms
- o Landscaped Garden
- Newly Fitted UPVC Windows
- O Views over the Ludwell Valley Park