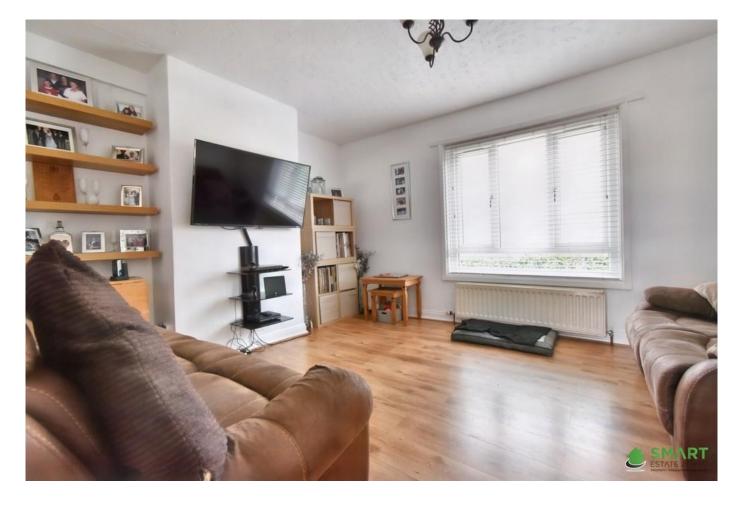

LIVING ROOM Light and spacious living room with Upvc double glazed window to front aspect. Wood effect laminate flooring. Radiator. TV and telephone points. Door to kitchen/dining room.

KITCHEN Spacious kitchen with Upvc door opening onto the garden. Fitted kitchen with range of base, wall and drawers in wood effect finish. Worktop with tiled surround and inset stainless steel sink. Space and plumbing for washing maching. Space for oven, dryer and freestanding fridge/freezer. Radiator.