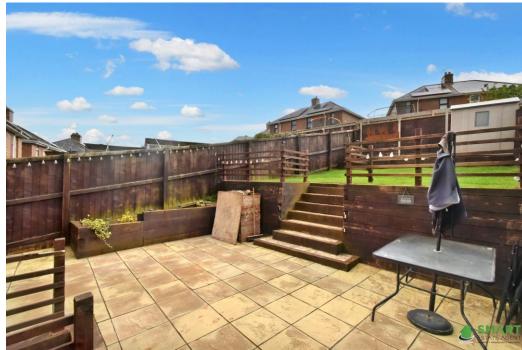

The spacious accommodation comprises of an entrance hall with ample space for coats, jackets and shoes, living room, kitchen, three bedrooms, family bathroom and landscaped rear garden.

The property has delightful gardens to the front and rear. The rear garden which has been recently landscaped offers a superb enclosed space for outside entertaining with a paved patio area providing a private seating area and large lawn area with beautiful views over the Country Park. The garden also has side access leading to the front of the property and more space for storage. The front garden is laid to lawn with a gate providing pavement access.

REAR GARDEN The enclosed rear garden has been landscaped which offers two different tiers, first tier which is a paved patio area providing a private seating area and the decon tier being a large lawn area with beautiful views over the Country Park. Shed for storage it located here.