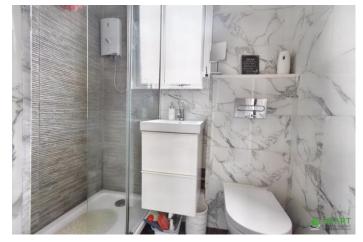

BATHROOM Downstair bathroom with Upvc double glazed window to rear aspect with obscure glass. Carrara marble effect tiled. Bathroom comprising of; low level w.c., floating hand wash basin with drawer and full height shower unit with tiled surround, glass screen and mixer shower over. Recess for storage and fully tiled walls. Heated flooring has been installed.