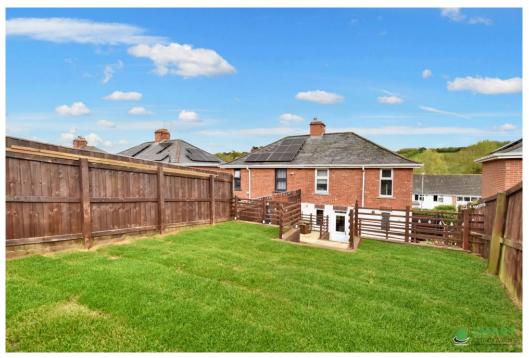

The spacious accommodation comprises of an entrance hall with ample space for coats, jackets and shoes, living room, kitchen, three bedrooms, family bathroom and landscaped rear garden.

The property has delightful gardens to the front and rear. The rear garden which has been recently landscaped offers a superb enclosed space for outside entertaining with a paved patio area providing a private seating area and large lawn area with beautiful views over the Country Park. The garden also has side access leading to the front of the property and more space for storage. The front garden is laid to lawn with a gate providing pavement access.

REAR GARDEN The enclosed rear garden has been landscaped which offers two different tiers, first tier which is a paved patio area providing a private seating area and the decon tier being a large lawn area with beautiful views over the Country Park. Shed for storage it located here.