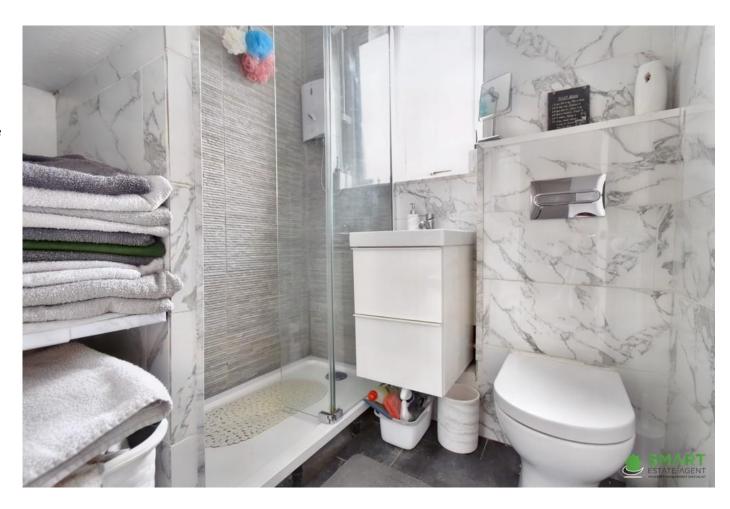

BATHROOM Downstair bathroom with Upvc double glazed window to rear aspect with obscure glass. Carrara marble effect tiled. Bathroom comprising of; low level w.c., floating hand wash basin with drawer and full height shower unit with tiled surround, glass screen and mixer shower over. Recess for storage and fully tiled walls. Heated flooring has been installed.