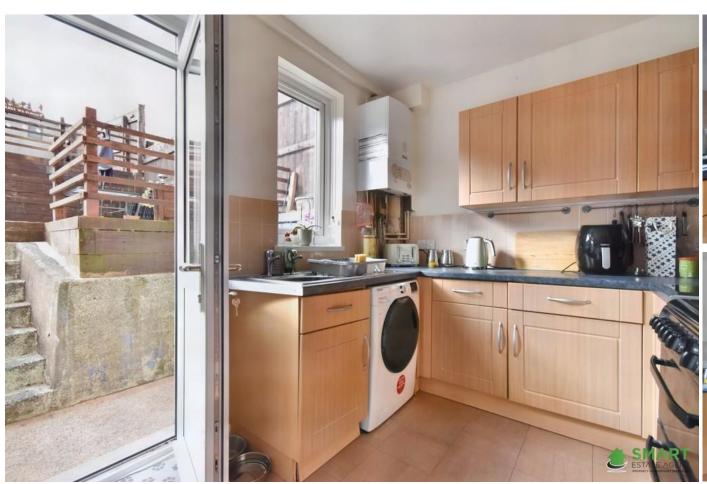

LIVING ROOM Light and spacious living room with Upvc double glazed window to front aspect. Wood effect laminate flooring. Radiator. TV and telephone points. Door to kitchen/dining room.

KITCHEN Spacious kitchen with Upvc door opening onto the garden. Fitted kitchen with range of base, wall and drawers in wood effect finish. Worktop with tiled surround and inset stainless steel sink. Space and plumbing for washing maching. Space for oven, dryer and freestanding fridge/freezer. Radiator.