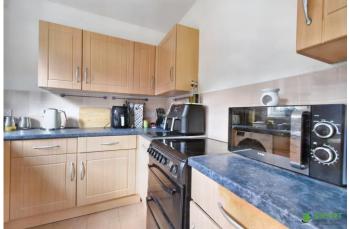

LIVING ROOM Light and spacious living room with Upvc double glazed window to front aspect. Wood effect laminate flooring. Radiator. TV and telephone points. Door to kitchen/dining room.

KITCHEN Spacious kitchen with Upvc door opening onto the garden. Fitted kitchen with range of base, wall and drawers in wood effect finish. Worktop with tiled surround and inset stainless steel sink. Space and plumbing for washing maching. Space for oven, dryer and freestanding fridge/freezer. Radiator.