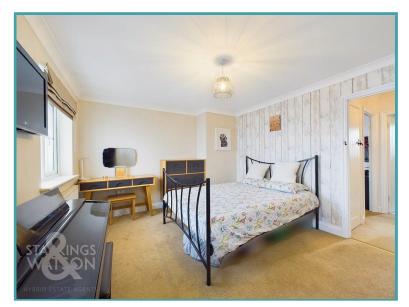

#### THE GRAND TOUR

Entering via the main entrance door you will find an entrance hallway with w/c and stairs to the first floor landing. The main sitting room is front facing and semi open plan to the kitchen/dining room beyond. The sitting room offers wood effect flooring and an inset woodburner as well as large understairs cupboard. Heading through into the kitchen/dining room you will find a continuation of the same flooring as well as double doors opening onto the rear garden. The kitchen features modern fitted units, integrated electric oven and ceramic hob over with space for fridge/freezer, dishwasher, washing machine and dining table. Heading up to the first floor landing there is a fitted airing cupboard, and access to the three double bedrooms leading from the landing. The first bedroom to the right is over the garage, whilst adjacent is the re-fitted family bathroom with shower over the bath. There are then two further double bedrooms one to the rear which fitted wardrobes and the main bedroom to the front again with double fitted wardrobes.