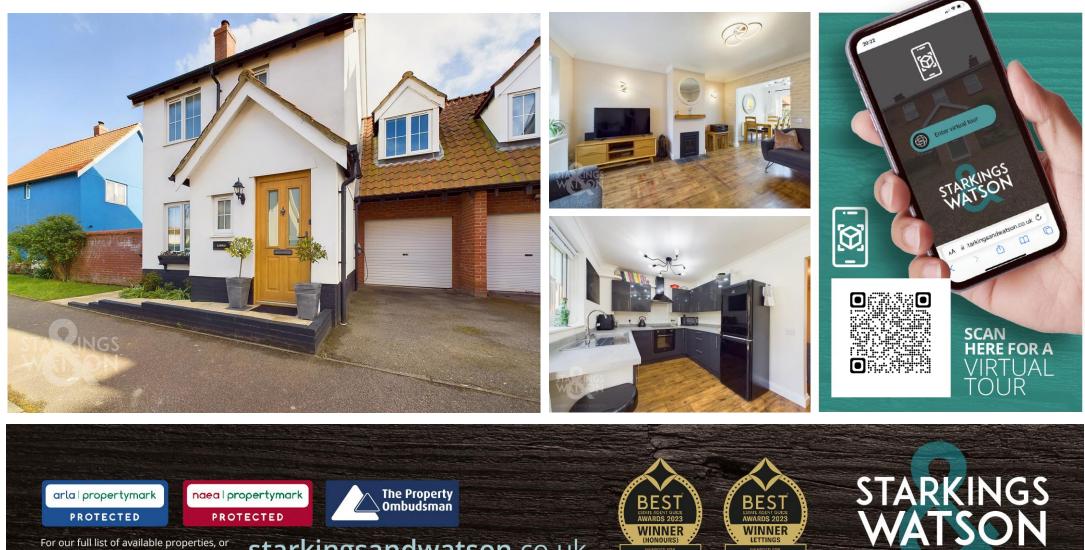

#### **IN SUMMARY**

Located within a small and ATTRACTIVE DEVELOPMENT in the popular village of YAXLEY close to EYE is this LINK-DETACHED home presented in EXCELLENT DECORATIVE ORDER. The home has been well kept and upgraded by the current owners over recent years and offers generous accommodation filled with natural light as well as BEAUTIFULLY PRESENTED SOUTH FACING PRIVATE GARDEN. Internally you will find a hall entrance with W/C, a front facing main SITTING ROOM with inset WOODBURNER, a modern KITCHEN/DINING ROOM to the rear opening onto the rear garden, THREE DOUBLE BEDROOMS and a family bathroom which has been re-fitted. Externally in addition to the south facing garden there is DRIVEWAY PARKING to the front with EV CHARGER and an INTEGRAL SINGLE GARAGE providing excellent storage. The house benefits from handmade, wrought iron internal door furniture, newly laid flooring, good quality fixtures, oil fired central heating and double glazing.

#### **SETTING THE SCENE**

To the front accessed via the small cul-de-sac development you will find hard standing driveway parking to the side of the front door giving covered access to the single garage with roller door and EV Charger, included in the sale. Gated side access and a gentle ramp leading to the main entrance door to the front.

#### THE GRAND TOUR

Entering via the main entrance door you will find an entrance hallway with w/c and stairs to the first floor landing. The main sitting room is front facing and semi open plan to the kitchen/dining room beyond. The sitting room offers wood effect flooring and an inset woodburner as well as large understairs cupboard. Heading through into the kitchen/dining room you will find a continuation of the same flooring as well as double doors opening onto the rear garden. The kitchen features modern fitted units, integrated electric oven and ceramic hob over with space for fridge/freezer, dishwasher, washing machine and dining table. Heading up to the first floor landing there is a fitted airing cupboard, and access to the three double bedrooms leading from the landing. The first bedroom to the right is over the garage, whilst adjacent is the re-fitted family bathroom with shower over the bath. There are then two further double bedrooms one to the rear which fitted wardrobes and the main bedroom to the front again with double fitted wardrobes.

#### **VIRTUAL TOUR**

View our virtual tour for a full 360 degree of the interior of the property.