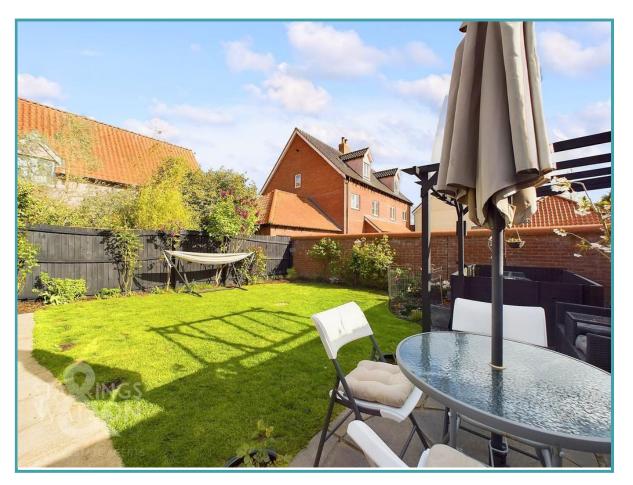

#### THE GREAT OUTDOORS

The pretty rear gardens are southerly facing and feature a paved patio area ideal for outside dining as well as lawned areas and planted borders with mature planting and shrubs. To the side there is a further paved and shingled patio with timber pergola as well the sunken and screened oil tank. You will also find a door to the rear of the garage, brick wall and timber fencing enclosing.