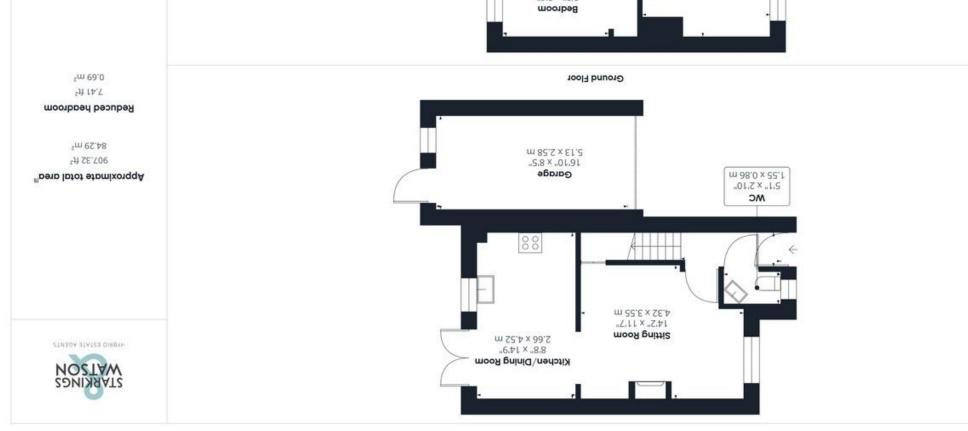

#### THE GRAND TOUR

Entering via the main entrance door you will find an entrance hallway with w/c and stairs to the first floor landing. The main sitting room is front facing and semi open plan to the kitchen/dining room beyond. The sitting room offers wood effect flooring and an inset woodburner as well as large understairs cupboard. Heading through into the kitchen/dining room you will find a continuation of the same flooring as well as double doors opening onto the rear garden. The kitchen features modern fitted units, integrated electric oven and ceramic hob over with space for fridge/freezer, dishwasher, washing machine and dining table. Heading up to the first floor landing there is a fitted airing cupboard, and access to the three double bedrooms leading from the landing. The first bedroom to the right is over the garage, whilst adjacent is the re-fitted family bathroom with shower over the bath. There are then two further double bedrooms one to the rear which fitted wardrobes and the main bedroom to the front again with double fitted wardrobes.

#### THE GREAT OUTDOORS

The pretty rear gardens are southerly facing and feature a paved patio area ideal for outside dining as well as lawned areas and planted borders with mature planting and shrubs. To the side there is a further paved and shingled patio with timber pergola as well the sunken and screened oil tank. You will also find a door to the rear of the garage, brick wall and timber fencing enclosing.

moonbead besubaß ()) (fiSe.#\m2.1 woled)

While every attempt has been made to ensure accuracy, all measurements are approximate, not to scale. This floor plan is for illustrative purposes only.

**CIBAFFE360** 