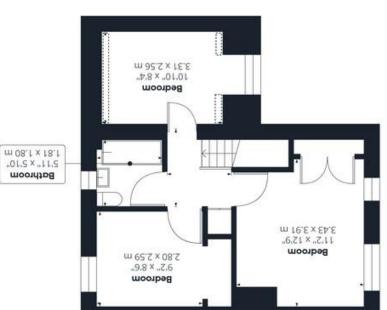

#### THE GRAND TOUR

Entering via the main entrance door you will find an entrance hallway with w/c and stairs to the first floor landing. The main sitting room is front facing and semi open plan to the kitchen/dining room beyond. The sitting room offers wood effect flooring and an inset woodburner as well as large understairs cupboard. Heading through into the kitchen/dining room you will find a continuation of the same flooring as well as double doors opening onto the rear garden. The kitchen features modern fitted units, integrated electric oven and ceramic hob over with space for fridge/freezer, dishwasher, washing machine and dining table. Heading up to the first floor landing there is a fitted airing cupboard, and access to the three double bedrooms leading from the landing. The first bedroom to the right is over the garage, whilst adjacent is the re-fitted family bathroom with shower over the bath. There are then two further double bedrooms one to the rear which fitted wardrobes and the main bedroom to the front again with double fitted wardrobes.

moonbead besubaß ()) (fiSe.#\m2.1 woled)

While every attempt has been made to ensure accuracy, all measurements are approximate, not to scale. This floor plan is for illustrative purposes only.

**CIBAFFE360** 