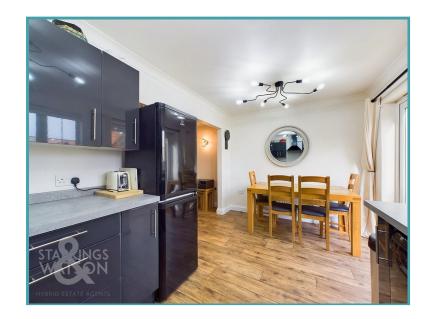

#### THE GRAND TOUR

Entering via the main entrance door you will find an entrance hallway with w/c and stairs to the first floor landing. The main sitting room is front facing and semi open plan to the kitchen/dining room beyond. The sitting room offers wood effect flooring and an inset woodburner as well as large understairs cupboard. Heading through into the kitchen/dining room you will find a continuation of the same flooring as well as double doors opening onto the rear garden. The kitchen features modern fitted units, integrated electric oven and ceramic hob over with space for fridge/freezer, dishwasher, washing machine and dining table. Heading up to the first floor landing there is a fitted airing cupboard, and access to the three double bedrooms leading from the landing. The first bedroom to the right is over the garage, whilst adjacent is the re-fitted family bathroom with shower over the bath. There are then two further double bedrooms one to the rear which fitted wardrobes and the main bedroom to the front again with double fitted wardrobes.