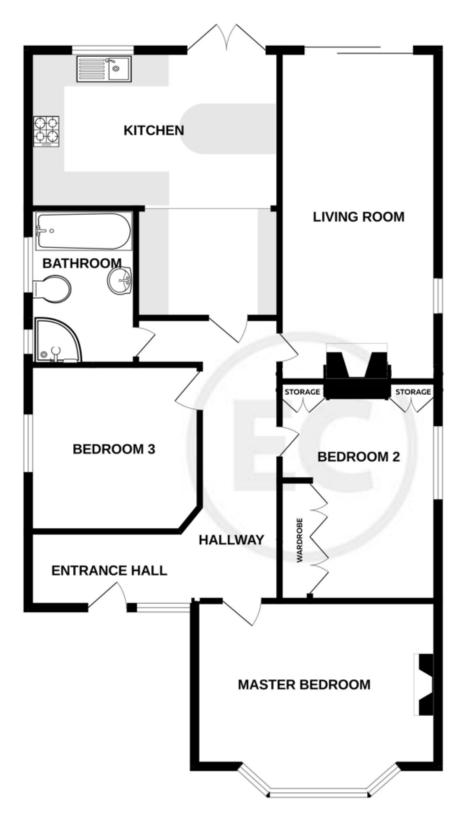

**ENTERANCE HALL** Smooth ceiling, fitted spotlights, oak wooden flooring, radiator, double glazed windows.

**HALLWAY** Oak flooring, pendant lighting, smooth ceiling, wooden flooring and radiator.

**BEDROOM ONE** Carpet flooring, double glazed window, feature fireplace, pendant lighting and radiator.

**BEDROOM TWO** Fitted wardrobes, storage, carpet, pendant lighting, double glazed window and radiator.

**BEDROOM THREE** Carpet flooring, double glazed windows, pendant lighting and radiator.

**LOUNGE** Carpet flooring, double glazed circular feature window to side aspect, double glazed bi-folding doors to rear aspect, smooth ceiling with fitted spotlights and radiator.

FOUR PIECE FAMILY BATHROOM Four piece suite comprising of a glass corner shower with stone tile finish, rainfall shower and handheld attachment, large bath with panelling and tiled walls, hot and cold mixer tap, floating low level w/c, hand and sink basin with storage cabinet, hot and cold mixer tap, smooth ceiling, marble shelfing and fitted spotlights.

**KITCHEN** Fitted spotlights, smooth ceiling, tiled flooring, smooth finished quartz worktops, instant hot tap with sink and drainer, built in siemens fridge freezer, island with quartz worktops, double glazed window to rear aspect, siemens dishwasher, siemens induction hob with extractor unit, high and low level bespoke units for storage throughout including pantry.

**FRONT** Block paved driveway with drop curb and ample off street parking for three vehicles and side access to the garden.

**GARDEN** Stunning private south facing rear garden with patio area and lawn for entertaining in the summer for BBQ's and family events.