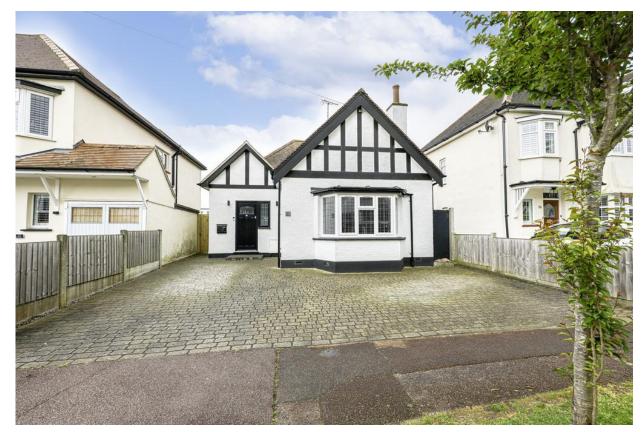

%epcGraph\_c\_1\_500%

**94 Olive Avenue, Leigh-on-Sea, SS9 3QE** Offers in the region of £650,000

Essex Countryside are proud to present this stunning threebedroom detached bungalow in Leigh-on-Sea! Offering parking for three vehicles and a beautiful south-facing garden, it's a peaceful retreat. Inside, you'll find comfortable living spaces, including a cozy living room and dining area, and a well-equipped high spec modern kitchen. Step outside to enjoy the privacy of the sunny garden, perfect for outdoor gatherings in the summer or simply soaking up the sun. Conveniently located near amenities, this home offers a relaxed lifestyle on the sought-after "Highlands estate".

## To view this property call us today 01702 719777

Essex Countryside are proud to present this stunning three-bedroom detached bungalow in Leigh-on-Sea! Offering parking for three vehicles and a beautiful south-facing garden, it's a peaceful retreat. Inside, you'll find comfortable living spaces, including a cozy living room and dining area, and a well-equipped high spec modern kitchen. Step outside to enjoy the privacy of the sunny garden, perfect for outdoor gatherings in the summer or simply soaking up the sun. Conveniently located near amenities, this home offers a relaxed lifestyle on the sought-after "Highlands estate".

**FRONT** Block paved driveway with drop curb and ample off street parking for three vehicles and side access to the garden.

**GARDEN** Stunning private south facing rear garden with patio area and lawn for entertaining in the summer for BBQ's and family events.