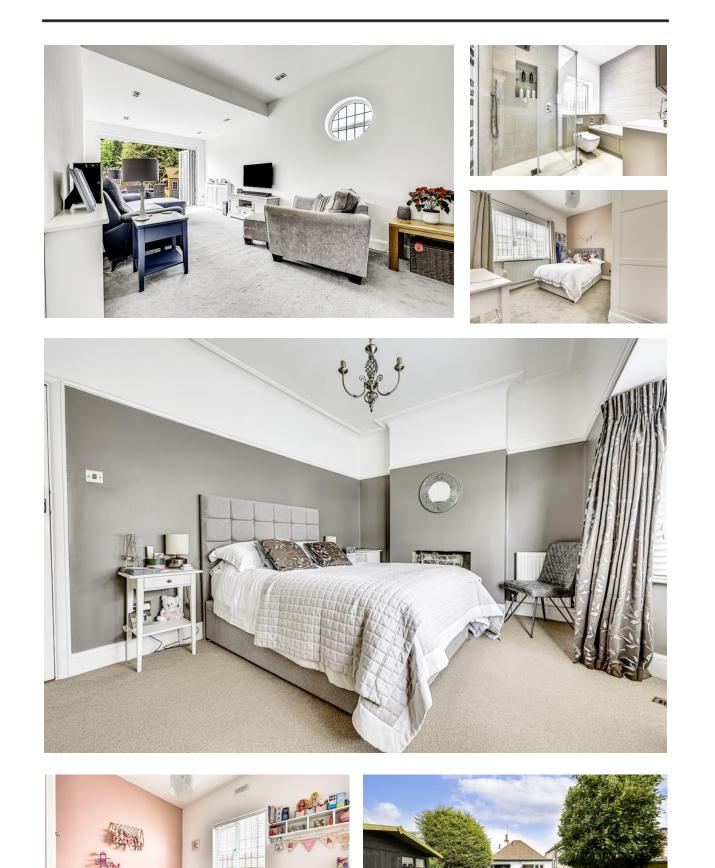

**ENTERANCE HALL** Smooth ceiling, fitted spotlights, oak wooden flooring, radiator, double glazed windows.

**HALLWAY** Oak flooring, pendant lighting, smooth ceiling, wooden flooring and radiator.

**BEDROOM ONE** Carpet flooring, double glazed window, feature fireplace, pendant lighting and radiator.

**BEDROOM TWO** Fitted wardrobes, storage, carpet, pendant lighting, double glazed window and radiator.

**BEDROOM THREE** Carpet flooring, double glazed windows, pendant lighting and radiator.

**LOUNGE** Carpet flooring, double glazed circular feature window to side aspect, double glazed bi-folding doors to rear aspect, smooth ceiling with fitted spotlights and radiator.