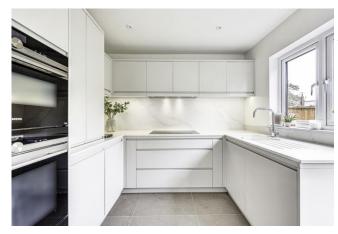

**KITCHEN** Fitted spotlights, smooth ceiling, tiled flooring, smooth finished quartz worktops, instant hot tap with sink and drainer, built in siemens fridge freezer, island with quartz worktops, double glazed window to rear aspect, siemens dishwasher, siemens induction hob with extractor unit, high and low level bespoke units for storage throughout including pantry.