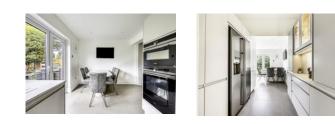

**KITCHEN** Fitted spotlights, smooth ceiling, tiled flooring, smooth finished quartz worktops, instant hot tap with sink and drainer, built in siemens fridge freezer, island with quartz worktops, double glazed window to rear aspect, siemens dishwasher, siemens induction hob with extractor unit, high and low level bespoke units for storage throughout including pantry.