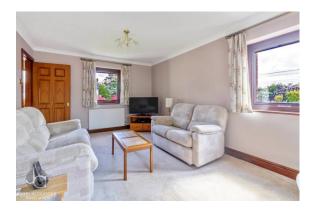

#### LIVING ROOM

21' 2" x 10' 8" (6.45m x 3.25m)

Window to front and side aspects plus double doors to conservatory.