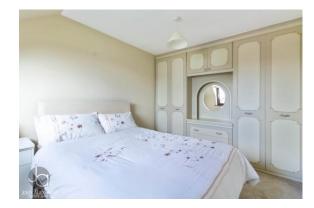

#### BEDROOM ONE

14' 7" x 10' 8" (4.44m x 3.25m) Dual aspect with windows to front and side. Built in wardrobes. Access to en-suite

EN SUITE 6' 9" x 5' 6" (2.06m x 1.68m) Window to rear aspect, corner shower, wash basin and WC