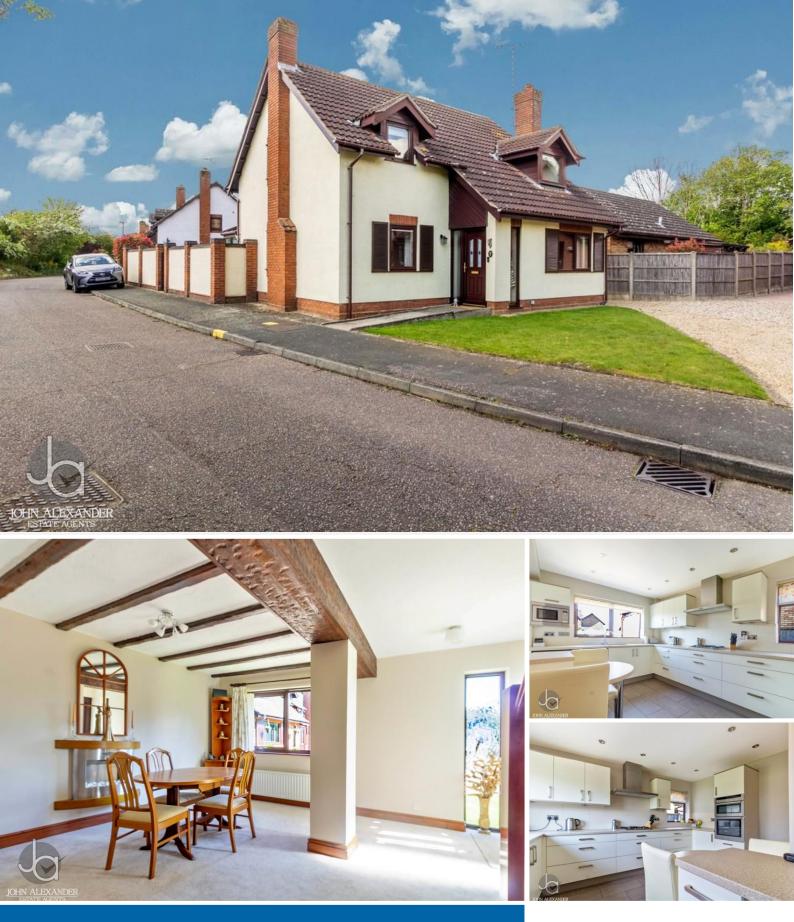

#### OVERVIEW

We are pleased to offer this three bedroom detached family home. Tucked down a quiet cul-de-sac in the popular village of Feering, this spacious house offers a South West facing garden, driveway and garage.

#### DINING ROOM

15' 3" x 13' 1" (4.65m x 3.99m)

Two windows to front aspect and doors off to kitchen and living room

#### LIVING ROOM

21' 2" x 10' 8" (6.45m x 3.25m)

Window to front and side aspects plus double doors to conservatory.

# KITCHEN

#### 15' 3" x 12' 11" (4.65m x 3.94m)

L-shaped kitchen. Window to side aspect and window and door to rear garden. Fitted wall and base units with integrated appliances including: fridge freezer, double electric oven, NEFF gas hob, NEFF microwave, NEFF extractor fan, plus space for freestanding dishwasher, washing machine and under counter freezer

# OUTSIDE

Driveway to garage. The wall enclosed rear garden faces South West, has established flower beds and is laid to lawn with patio area and side access gate.