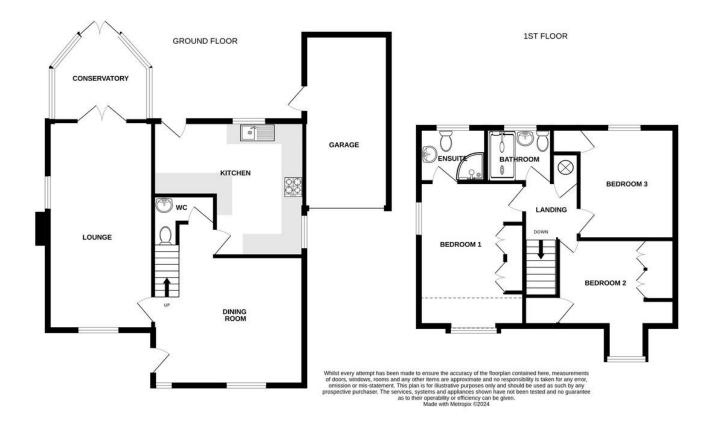

#### FLOORPLAN

CONTACT 1 Church Road Tiptree Essex CO5 OLG

E info@john-alexander.co.uk T 01621 814334 www.john-alexander.co.uk Find us on..

#### GROUND FLOOR

Front door leads to ...

#### DINING ROOM

15' 3" x 13' 1" (4.65m x 3.99m)

Two windows to front aspect and doors off to kitchen and living room

#### LIVING ROOM

21' 2" x 10' 8" (6.45m x 3.25m)

Window to front and side aspects plus double doors to conservatory.

# CONSERVATORY

9' 11" x 8' 9" (3.02m x 2.67m) Double doors to garden

# KITCHEN

#### 15' 3" x 12' 11" (4.65m x 3.94m)

L-shaped kitchen. Window to side aspect and window and door to rear garden. Fitted wall and base units with integrated appliances including: fridge freezer, double electric oven, NEFF gas hob, NEFF microwave, NEFF extractor fan, plus space for freestanding dishwasher, washing machine and under counter freezer

# CLOAKROOM

5' 9" x 5' 7" (1.75m x 1.7m) Wash basin and WC

#### BEDROOM ONE

14' 7" x 10' 8" (4.44m x 3.25m) Dual aspect with windows to front and side. Built in wardrobes. Access to en-suite

EN SUITE 6' 9" x 5' 6" (2.06m x 1.68m) Window to rear aspect, corner shower, wash basin and WC

# BEDROOM TWO

12' 2" x 9' 0" (3.71m x 2.74m) Dormer window to front aspect, built in cupboard and wardrobe

BEDROOM THREE 11' 3" x 9' 1" (3.43m x 2.77m) Window to rear aspect and built in cupboard and wardrobe

# BATHROOM

6' 7" x 6' 3" (2.01m x 1.91m) Velux window to rear aspect, walk in shower, wash basin and WC

# GARAGE

17' 7" x 8' 6" (5.36m x 2.59m) Up and over door to front and personal door to garden. Power sockets and lights