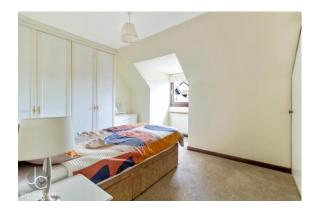

# BEDROOM TWO

12' 2" x 9' 0" (3.71m x 2.74m) Dormer window to front aspect, built in cupboard and wardrobe

BEDROOM THREE 11' 3" x 9' 1" (3.43m x 2.77m) Window to rear aspect and built in cupboard and wardrobe