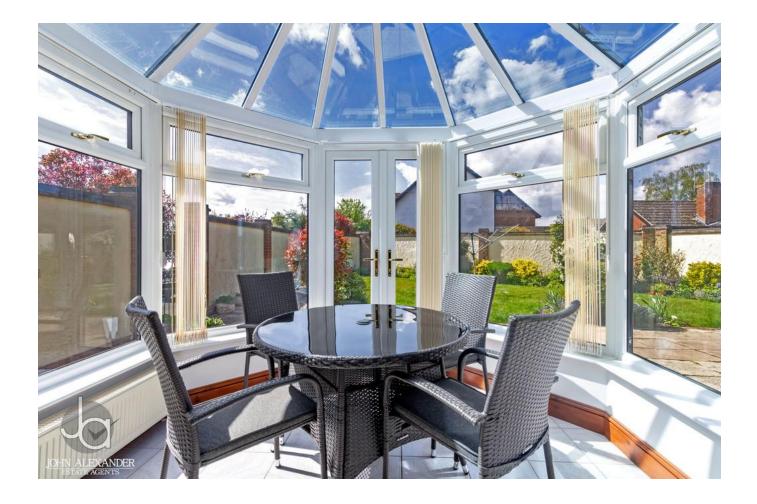

ishwasher, washing machine and under counter freezer

# CLOAKROOM

5' 9" x 5' 7" (1.75m x 1.7m) Wash basin and WC

# FIRST FLOOR

#### BEDROOM ONE

14' 7" x 10' 8" (4.44m x 3.25m) Dual aspect with windows to front and side. Built in wardrobes. Access to en-suite

EN SUITE 6' 9" x 5' 6" (2.06m x 1.68m) Window to rear aspect, corner shower, wash basin and WC

# BEDROOM TWO

12' 2" x 9' 0" (3.71m x 2.74m) Dormer window to front aspect, built in cupboard and wardrobe

BEDROOM THREE 11' 3" x 9' 1" (3.43m x 2.77m) Window to rear aspect and built in cupboard and wardrobe

# BATHROOM

6' 7" x 6' 3" (2.01m x 1.91m) Velux window to rear aspect, walk in shower, wash basin and WC

# GARAGE

17' 7" x 8' 6" (5.36m x 2.59m) Up and over door to front and personal door to garden. Power sockets and lights







# OUTSIDE

Driveway to garage. The wall enclosed rear garden faces South West, has established flower beds and is laid to lawn with patio area and side access gate.

#### LOCATION

The property sits at the end of a quiet, flowerlined cul-de-sac in the sought after village of Feering.

Offering almost immediate access to the A12 plus mainline rail links to London via Kelvedon station (1.6 miles), this home is ideal for commuters. Kelvedon (2 miles), Tiptree (2.6 miles) and Stanway retail park in Colchester (6.1 miles) all offer a range of main stream services, amenities, shops and restaraunts. With 3 good / outstanding primary schools all under 2 miles away, this home is great for families too.











# Longacres Hanover Square, Feering CO5 9QP



#### FLOORPLAN



CONTACT 1 Churc