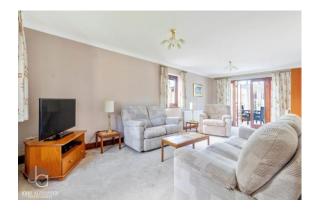

#### LIVING ROOM

21' 2" x 10' 8" (6.45m x 3.25m)

Window to front and side aspects plus double doors to conservatory.