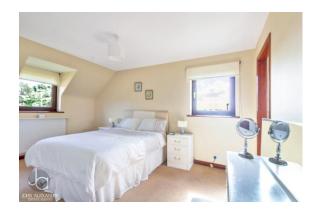

# BEDROOM TWO

12' 2" x 9' 0" (3.71m x 2.74m) Dormer window to front aspect, built in cupboard and wardrobe

BEDROOM THREE 11' 3" x 9' 1" (3.43m x 2.77m) Window to rear aspect and built in cupboard and wardrobe