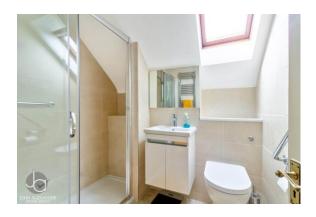

# BATHROOM

6' 7" x 6' 3" (2.01m x 1.91m) Velux window to rear aspect, walk in shower, wash basin and WC