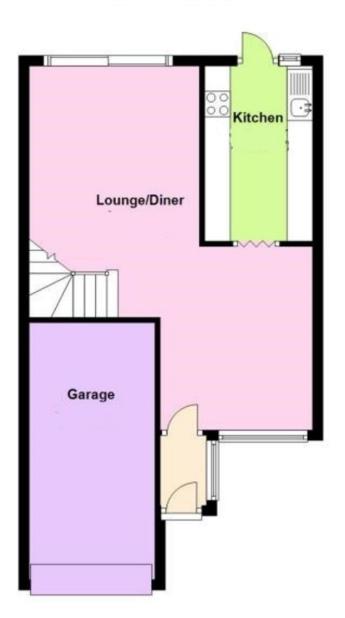

Maldon.

The property benefits include three bedrooms, kitchen, lounge/diner, family bathroom, enclosed rear garden and parking.

#### **ENTRANCE HALL**

Doors to:

#### DINING ROOM

12' 0" x 10' 2" (3.66m x 3.1m)

#### LOUNGE

16' 1" x 10' 11" (4.9m x 3.33m)

#### **KITCHEN**

10' 7" x 6' 10" (3.23m x 2.08m)

#### LANDING

Doors to:

#### **BEDROOM ONE**

12' 8" x 8' 0" (3.86m x 2.44m)

#### **BEDROOM TWO**

10' 8" x 10' 4" (3.25m x 3.15m)

#### **BEDROOM THREE**

7' 8" x 6' 8" (2.34m x 2.03m)

#### **FAMILY BATHROOM**

#### OUTSIDE

The property offers an attractive garden to the rear with a paved patio area, lawned garden with rockery and gated side access. At the front of the property there is off road parking which leads to the garage with up and over door.





## **Ground Floor**



# First Floor



## DIRECTIONS

## CONTACT

99 London Road Stanway Colchester Essex CO3 0NY

E sales@john-alexander.co.uk

T 01206 656007

www.john-alexander.co.uk

Find us on..