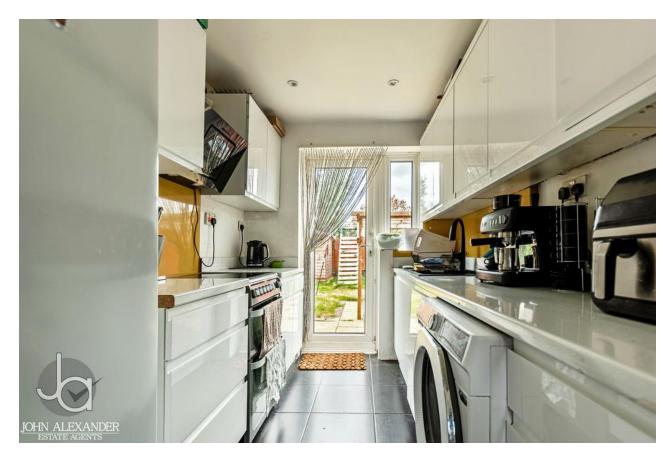

B1022 towards Tiptree and Maldon.

The property benefits include three bedrooms, kitchen, lounge/diner, family bathroom, enclosed rear garden and parking.

#### **ENTRANCE HALL**

Doors to:

#### DINING ROOM

12' 0" x 10' 2" (3.66m x 3.1m)

#### LOUNGE

16' 1" x 10' 11" (4.9m x 3.33m)

#### **KITCHEN**

10' 7" x 6' 10" (3.23m x 2.08m)

#### LANDING

Doors to:

#### **BEDROOM ONE**

12' 8" x 8' 0" (3.86m x 2.44m)

#### **BEDROOM TWO**

10' 8" x 10' 4" (3.25m x 3.15m)

#### **BEDROOM THREE**

7' 8" x 6' 8" (2.34m x 2.03m)

#### **FAMILY BATHROOM**

#### OUTSIDE

The property offers an attractive garden to the rear with a paved patio area, lawned garden with rockery and gated side access. At the front of the property there is off road parking which leads to the garage with up and over door.





## **Ground Floor**



# First Floor



## DIRECTIONS

## CONTACT

99 London Road Stanway Colchester Essex CO3 0NY

E sales@john-alexander.co.uk

T 01206 656007

www.john-alexander.co.uk

Find us on..