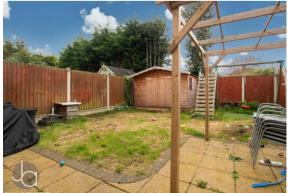

#### OUTSIDE

The property offers an attractive garden to the rear with a paved patio area, lawned garden with rockery and gated side access. At the front of the property there is off road parking which leads to the garage with up and over door.