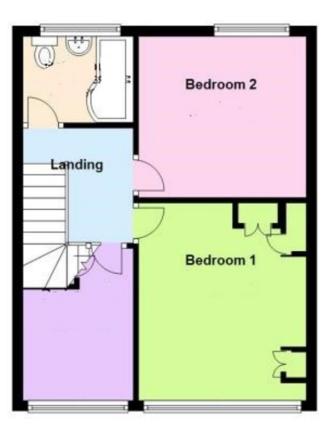

perty benefits include three bedrooms, kitchen, lounge/diner, family bathroom, enclosed rear garden and parking.

#### **ENTRANCE HALL**

Doors to:

#### DINING ROOM

12' 0" x 10' 2" (3.66m x 3.1m)

#### LOUNGE

16' 1" x 10' 11" (4.9m x 3.33m)

#### **KITCHEN**

10' 7" x 6' 10" (3.23m x 2.08m)

#### LANDING

Doors to:

#### **BEDROOM ONE**

12' 8" x 8' 0" (3.86m x 2.44m)

#### **BEDROOM TWO**

10' 8" x 10' 4" (3.25m x 3.15m)

#### **BEDROOM THREE**

7' 8" x 6' 8" (2.34m x 2.03m)

#### **FAMILY BATHROOM**

#### OUTSIDE

The property offers an attractive garden to the rear with a paved patio area, lawned garden with rockery and gated side access. At the front of the property there is off road parking which leads to the garage with up and over door.





## **Ground Floor**



# First Floor



## DIRECTIONS

## CONTACT

99 London Road Stanway Colchester Essex CO3 0NY

E sales@john-alexander.co.uk

T 01206 656007

www.john-alexander.co.uk

Find us on..