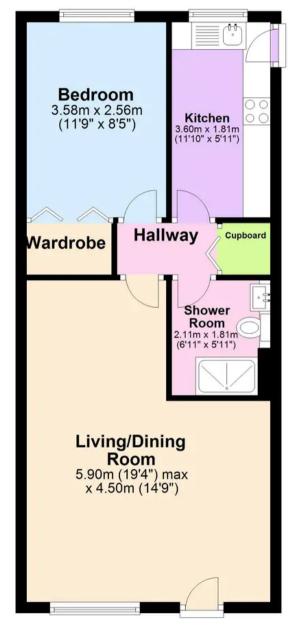

## **Ground Floor**

Approx. 47.6 sq. metres (512.6 sq. feet)

Total area: approx. 47.6 sq. metres (512.6 sq. feet)